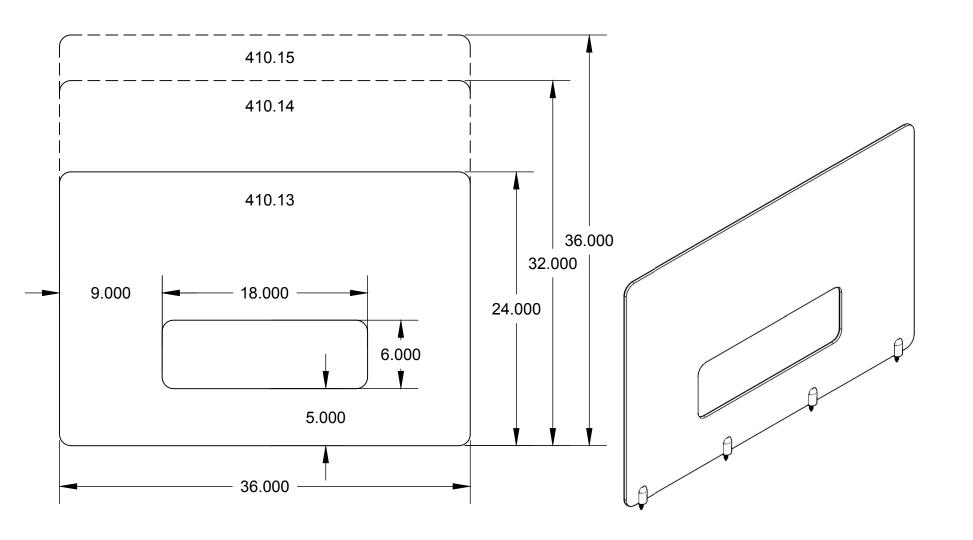

## SURFACE MOUNTED SHIELD WITH PASS THROUGH 410.13-15 | Protective Acrylic Shield - 1/4" Gauge

These drawings have not been reviewed and approved by the architect and cannot ever be used for construction purposes. These drawings are for the exclusive use of Lumicor. Any use of these drawings by others will be at their own risk and lumicor will not be responsible for issues that may arise from their use.