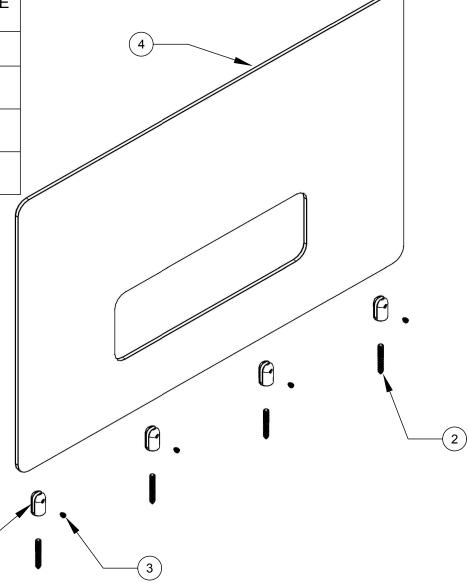

© Lumicor 2020 — All Rights Reserved. For more information, visit www.lumicor.com or call 1.888.LUMICOR (888.586.4267)

Solution 410.13-15

1/6/21

Page 1 of 2

| PARTS LIST  |                              |                 |
|-------------|------------------------------|-----------------|
| ITEM NUMBER | PART DESCRIPTION             | QTY PER FEATURE |
| 1           | GRIPPER                      | 4               |
| 2           | MOUNTING SCREW               | 4               |
| 3           | NYLON TIPPED SET<br>SCREW    | 4               |
| 4           | PROTECTIVE<br>ACRYLIC SHIELD | 1               |

© Lumicor 2020 — All Rights Reserved. For more information, visit www.lumicor.com or call 1.888.LUMICOR (888.586.4267)

Solution 410.13-15

1/6/21

Page 2 of 2