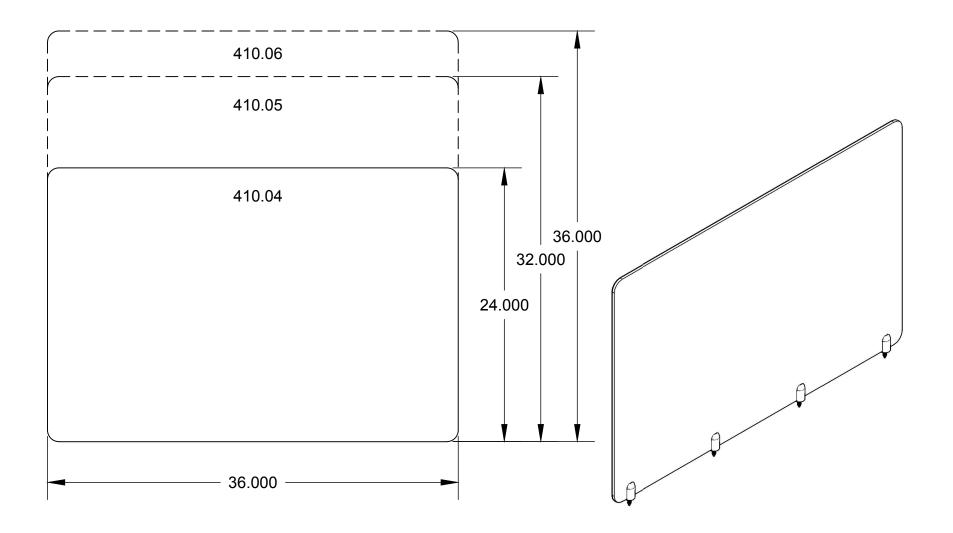

| $\Diamond$ | SURFACE MOUNTED SHIELD<br>410.04-06   Protective Acrylic Shield - 1/4" Gauge                                                                                                                                                                                                                                            | Solution<br>410.04-06 |
|------------|-------------------------------------------------------------------------------------------------------------------------------------------------------------------------------------------------------------------------------------------------------------------------------------------------------------------------|-----------------------|
| $\otimes$  | These drawings have not been reviewed and approved by the architect and cannot ever be used for construction purposes. These drawings are for the exclusive use of Lumicor. Any use of these drawings by others will be at their own risk and lumicor will not be responsible for issues that may arise from their use. | 1/6/21                |
| Lumicor.   | © Lumicor 2020 — All Rights Reserved. For more information, visit www.lumicor.com or call 1.888.LUMICOR (888.586.4267)                                                                                                                                                                                                  | Page 2 of 2           |