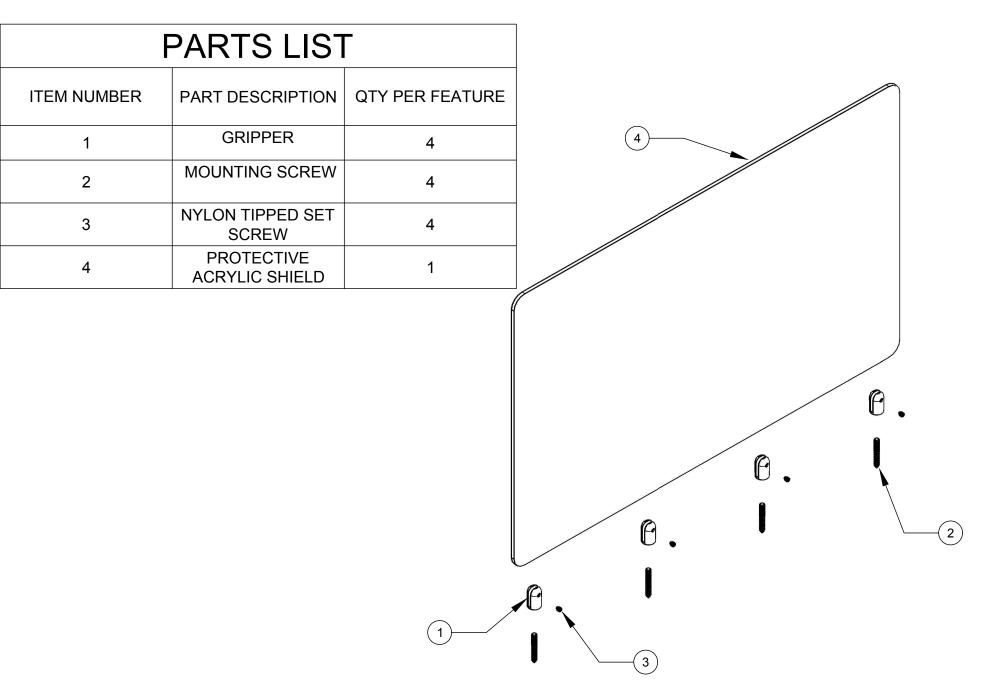

| $\Diamond$ | SURFACE MOUNTED SHIELD<br>410.04-06   Protective Acrylic Shield - 1/4" Gauge                                                                                                                                                                                                                                            | Solution<br>410.04-06 |
|------------|-------------------------------------------------------------------------------------------------------------------------------------------------------------------------------------------------------------------------------------------------------------------------------------------------------------------------|-----------------------|
| $\otimes$  | These drawings have not been reviewed and approved by the architect and cannot ever be used for construction purposes. These drawings are for the exclusive use of Lumicor. Any use of these drawings by others will be at their own risk and lumicor will not be responsible for issues that may arise from their use. | 1/6/21                |
| Lumicor.   | © Lumicor 2020 — All Rights Reserved. For more information, visit www.lumicor.com or call 1.888.LUMICOR (888.586.4267)                                                                                                                                                                                                  | Page 2 of 2           |