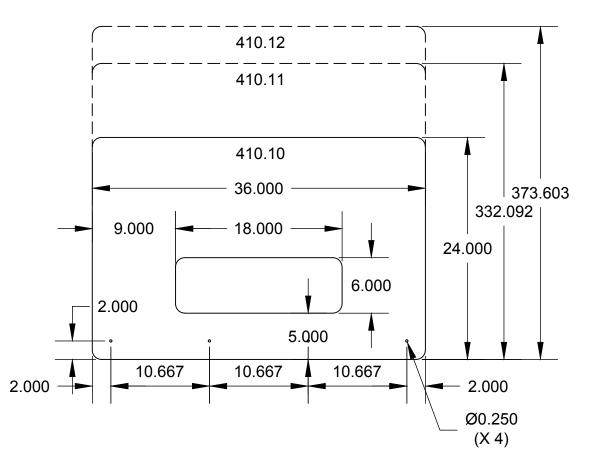

## FRONT MOUNTED SHIELD WITH PASS THROUGH

410.10-12 | Protective Acrylic Shield - 1/4" Gauge

These drawings have not been reviewed and approved by the architect and cannot ever be used for construction purposes. These drawings are for the exclusive use of Lumicor. Any use of these drawings by others will be at their own risk and lumicor will not be responsible for issues that may arise from their use.