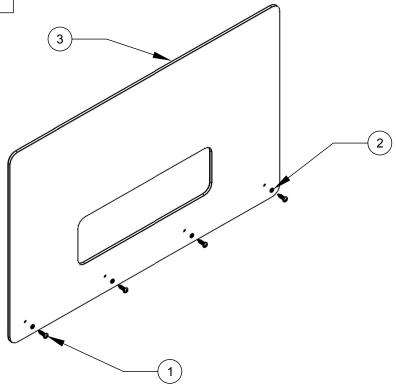

© Lumicor 2020 — All Rights Reserved. For more information, visit www.lumicor.com or call 1.888.LUMICOR (888.586.4267)

Solution 410.10-12

1/6/21

Page 1 of 2

| PARTS LIST  |                              |                 |  |
|-------------|------------------------------|-----------------|--|
| ITEM NUMBER | PART DESCRIPTION             | QTY PER FEATURE |  |
| 1           | SCREW                        | 4               |  |
| 2           | WASHER                       | 4               |  |
| 3           | PROTECTIVE<br>ACRYLIC SHIELD | 1               |  |