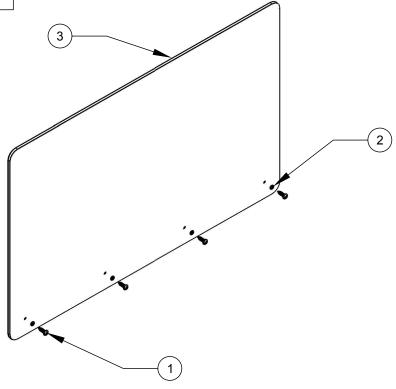

© Lumicor 2020 — All Rights Reserved. For more information, visit www.lumicor.com or call 1.888.LUMICOR (888.586.4267)

| Solution  |
|-----------|
| 410.01-03 |

1/6/21

Page 1 of 2

| PARTS LIST  |                              |                 |  |
|-------------|------------------------------|-----------------|--|
| ITEM NUMBER | PART DESCRIPTION             | QTY PER FEATURE |  |
| 1           | SCREW                        | 4               |  |
| 2           | WASHER                       | 4               |  |
| 3           | PROTECTIVE<br>ACRYLIC SHIELD | 1               |  |