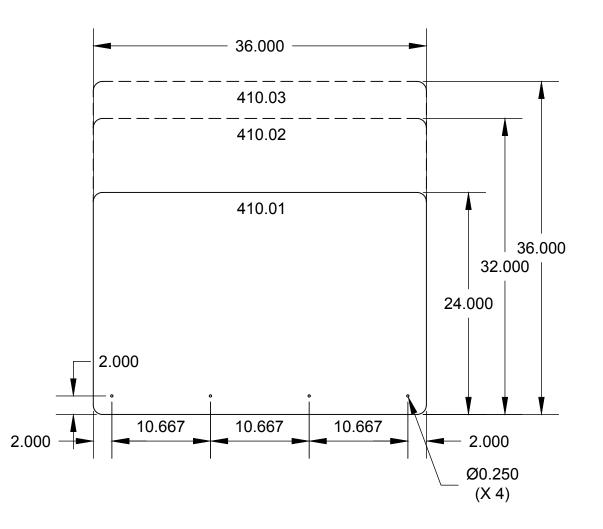

## FRONT MOUNTED SHIELD 410.01-03 | Protective Acrylic Shield - 1/4" Gauge

These drawings have not been reviewed and approved by the architect and cannot ever be used for construction purposes. These drawings are for the exclusive use of Lumicor. Any use of these drawings by others will be at their own risk and lumicor will not be responsible for issues that may arise from their use.