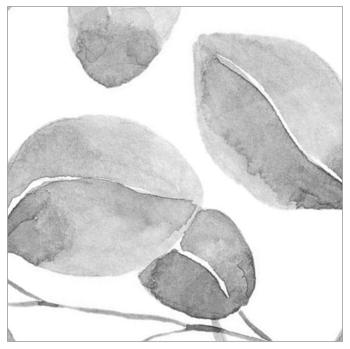

## Décors | Print WINTER FOLIAGE<sup>™</sup>

Muted black and grey tones blend into one another like watercolor paints, growing across the panel in translucent, monochrome leaves.

PATTERN TO SCALE

White areas of the artwork print as clear due to the translucency of the ink. Talk with your local rep about solutions for opacity.