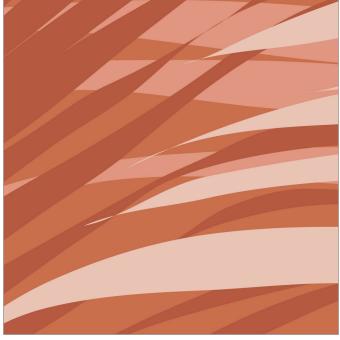

# $\begin{array}{c|c} \mathsf{D\acute{e}cors} & \mathsf{Print} \\ & \mathsf{JUNGLE}^\mathsf{TM} \end{array}$

This artwork inspired by tropical plants features illustrated palm silhouettes layered on top of each other in warm shades of orange.

PATTERN TO SCALE

White areas of the artwork print as clear due to the translucency of the ink. Talk with your local rep about solutions for opacity.

Thermoforming is not available for this décor.

To see more images of this décor, visit the