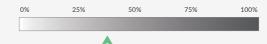

#### **OPACITY**

Based on approximate amount of light showing through the panel.