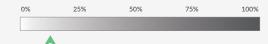

#### **OPACITY**

Based on approximate amount of light showing through the panel.