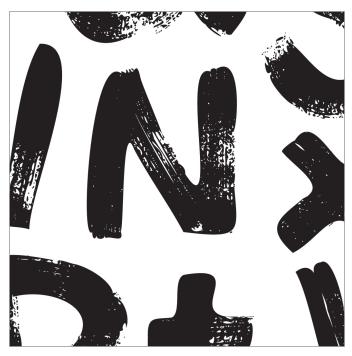

Price Group: \$\$\$\$\$

Décors | Print ALPHABET SOUP™

A random pattern of black text scrawls from side to side. The letters are textured, as if they were handwritten with charcoal or chalk.

PATTERN TO SCALE

White areas of the artwork print as clear due to the translucency of the ink. Talk with your local rep about solutions for opacity.

Thermoforming is not available for this décor.

To see more images of this décor, visit the