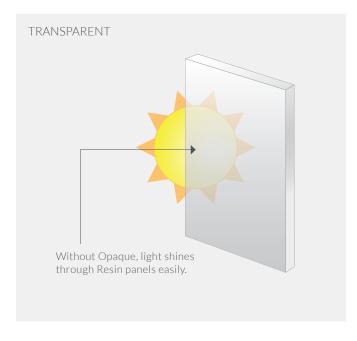

# **OPAQUE**

Opaque is a light-blocking layer that creates a fully opaque panel and comes in 13 neutral tones. Add Opaque to sheets when no light transmittance is desired, such as placing a panel against an unfinished substrate or if there is a need for privacy.