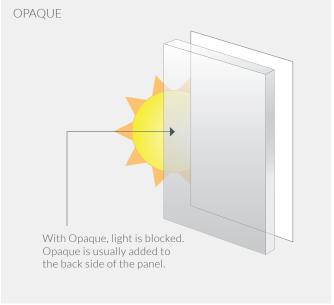

# **OPAQUE**

Opaque is a light-blocking layer that creates a fully opaque panel and comes in 13 neutral tones. Add Opaque to sheets when no light transmittance is desired, such as placing a panel against an unfinished substrate or if there is a need for privacy.