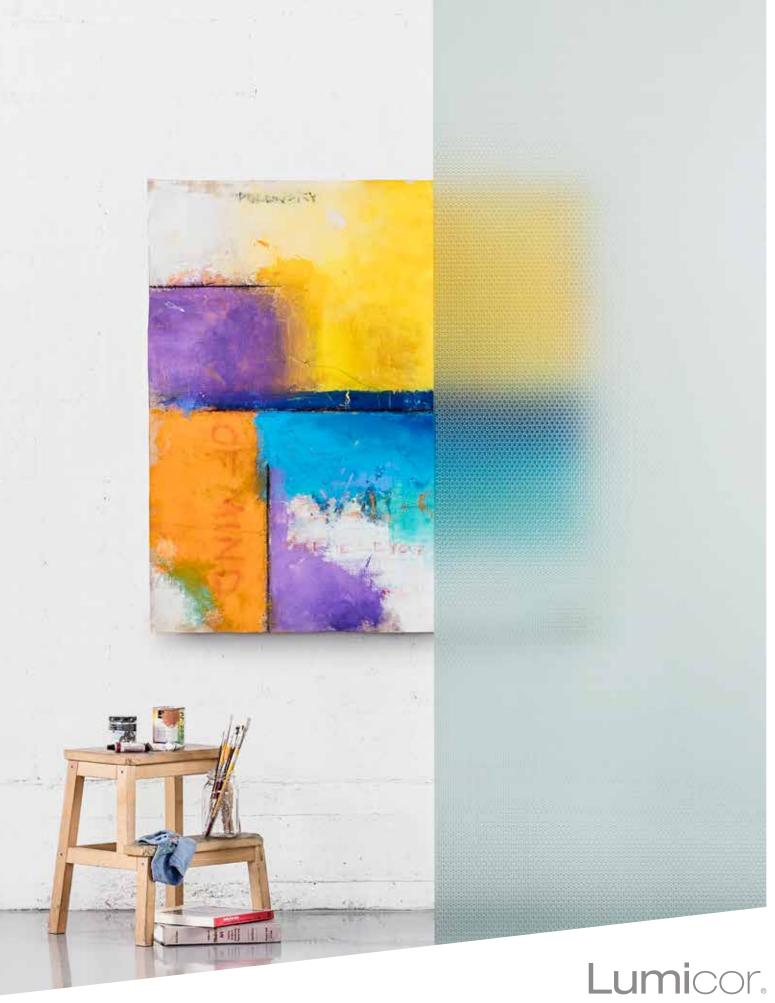

## A SPLASH OF COLOR

Easily combine Impressions' embossed textures with translucent luminous color. Be empowered, steer your project's palette from bright and bold to sophisticated and subtle through the use of Lumicor's Spectrum Add-Ons; choose from the standard color palette or layer colors for that perfect hue. The possibilities are nearly limitless.