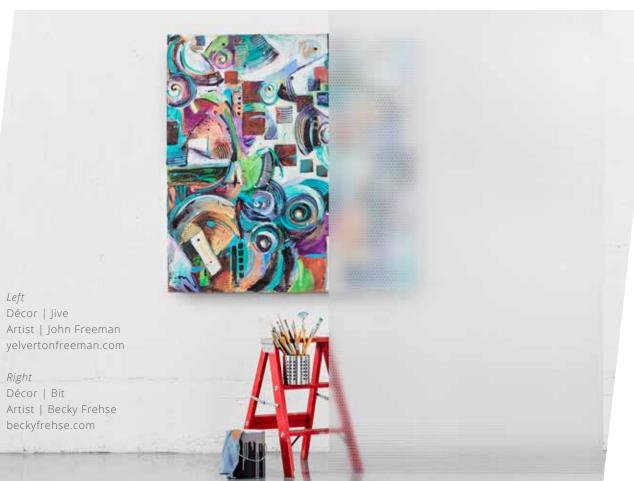

## IMPRESSIONS | MODERNA

Impressions Moderna by Lumicor engages the senses with a collection of embossed décors that add an artistic touch to any interior. This curated collection harnesses geometric patterns, playful colors, and bold light-play to charm modern sensibilities and ensure your next project leaves a lasting impression.







Left Décor | Jive

Right Décor | Bit

beckyfrehse.com



## A SPLASH OF COLOR

Easily combine Impressions' embossed textures with translucent luminous color. Be empowered, steer your project's palette from bright and bold to sophisticated and subtle through the use of Lumicor's Spectrum Add-Ons; choose from the standard color palette or layer colors for that perfect hue. The possibilities are nearly limitless.