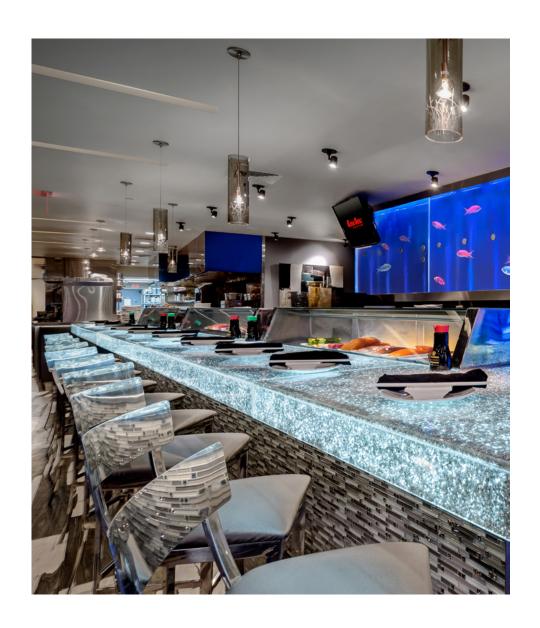

## LUMILIGHT BY LUMICOR

Lumilight is designed to emit a bright, even output of light across the entire surface of Lumicor Resin panels. The ultra-slim profile of Lumilight allows for use across all types of applications and is ideal for countertops, retail displays, wall applications, desk wraps, ceiling features and much more. Highly customizable, Lumilight can provide countless options for your next project.