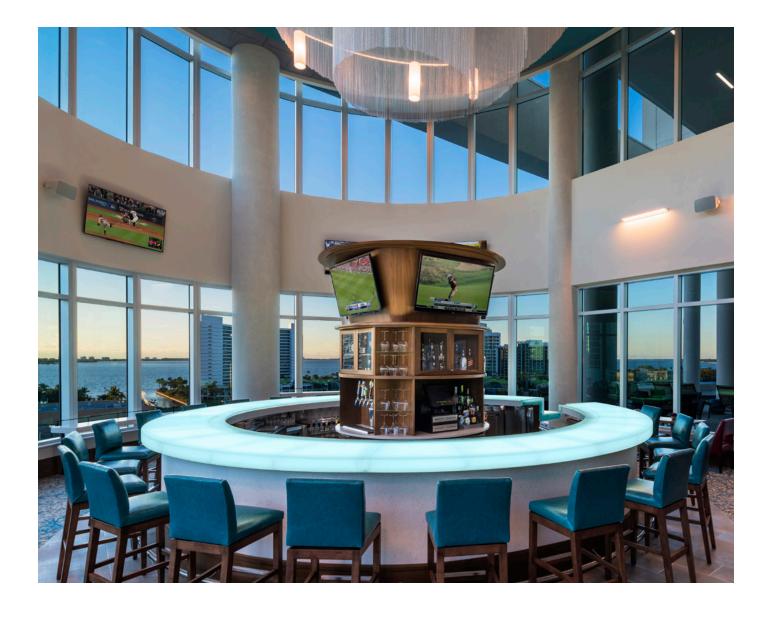

## LUMILIGHT BY LUMICOR

Lumilight is designed to emit a bright, even output of light across the entire surface of Lumicor Resin panels. The ultra-slim profile of Lumilight allows for use across all types of applications and is ideal for countertops, retail displays, wall applications, desk wraps, ceiling features and much more. Highly customizable, Lumilight can provide countless options for your next project.

## LUMILIGHT KEY FEATURES

- Consistent, uniform illumination
- Energy efficient, long lasting LED light
- Customizable shapes
- As large as 48"x96" and as small as 2"x2
- Multiple light temperature options
- Adjustable RGB available
- Advance 3-year warranty
- Dimming capabilities