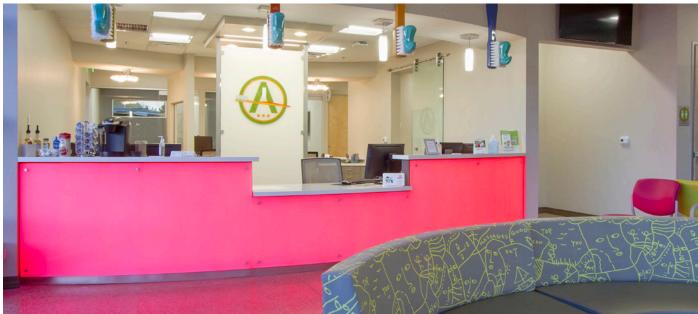

## LUMILIGHT BY LUMICOR

Lumilight is designed to emit a bright, even output of light across the entire surface of Lumicor Resin panels. The ultra-slim profile of Lumilight allows for use across all types of applications and is ideal for countertops, retail displays, wall applications, desk wraps, ceiling features and much more. Highly customizable, Lumilight can provide countless options for your next project.

## LUMILIGHT KEY FEATURES

- Consistent, uniform illumination
- Energy efficient, long lasting LED light
- Customizable shapes
- As large as 48"x96" and as small as 2"x2
- Multiple light temperature options
- Adjustable RGB available
- Advance 3-year warranty
- Dimming capabilities