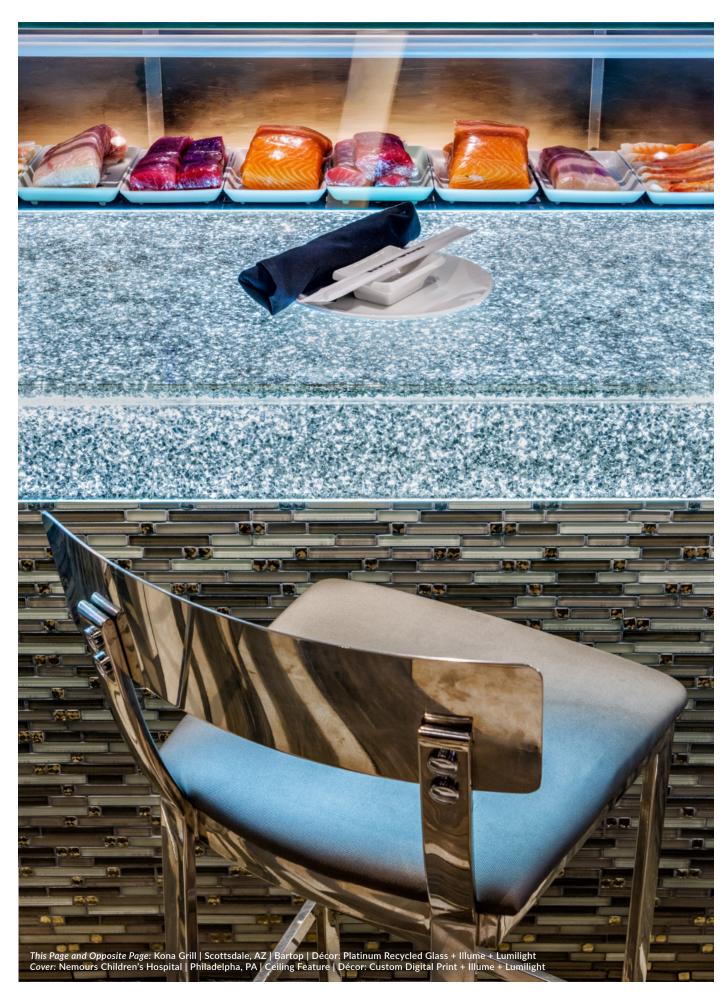

## LUMILIGHT BY LUMICOR

Lumilight is designed to emit a bright, even output of light across the entire surface of Lumicor Resin panels. The ultra-slim profile of Lumilight allows for use across all types of applications and is ideal for countertops, retail displays, wall applications, desk wraps, ceiling features and much more. Highly customizable, Lumilight can provide countless options for your next project.