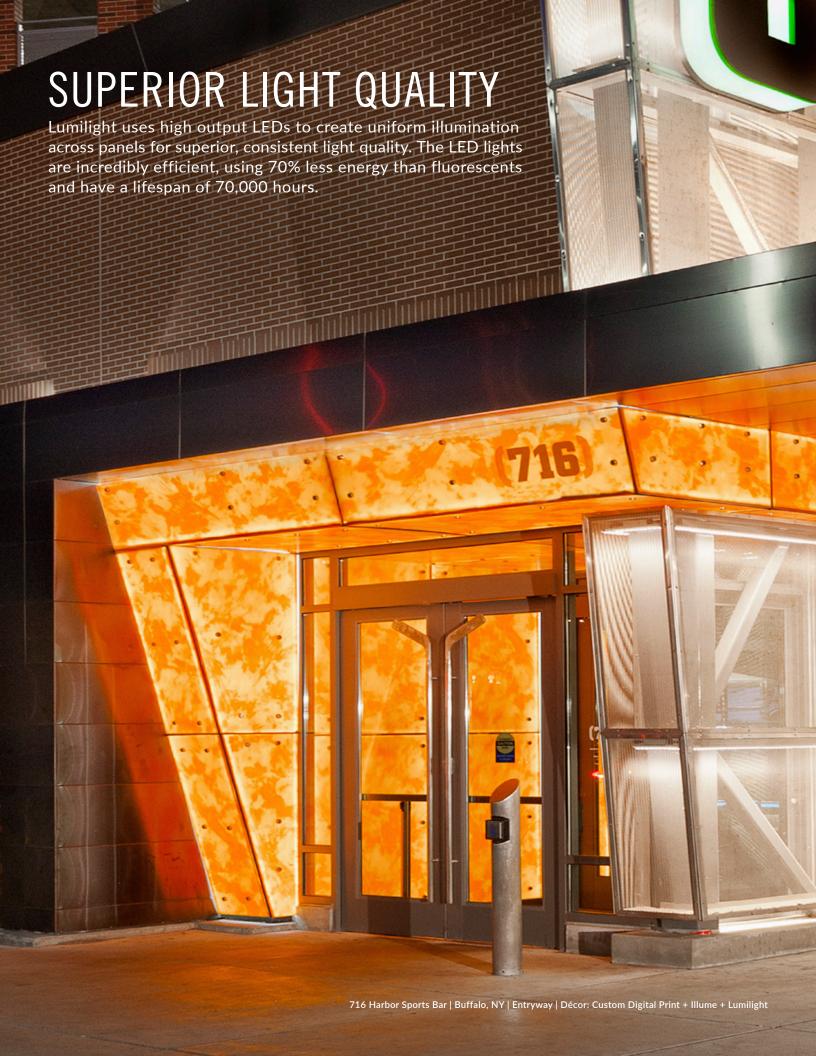

## LUMILIGHT KEY FEATURES

- Consistent, uniform illumination
- Energy efficient, long lasting LED light
- Customizable shapes
- As large as 48"x96" and as small as 2"x2
- Multiple light temperature options
- Adjustable RGB available
- Advance 3-year warranty
- Dimming capabilities