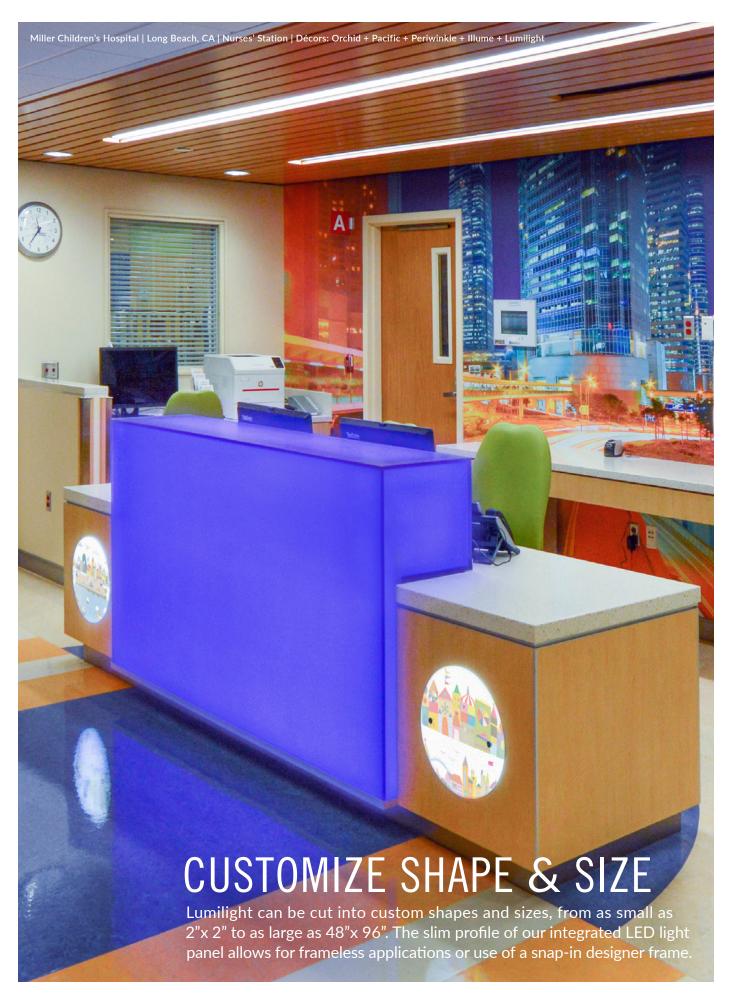

## LUMILIGHT BY LUMICOR

Lumilight is designed to emit a bright, even output of light across the entire surface of Lumicor Resin panels. The ultra-slim profile of Lumilight allows for use across all types of applications and is ideal for countertops, retail displays, wall applications, desk wraps, ceiling features and much more. Highly customizable, Lumilight can provide countless options for your next project.

## LUMILIGHT KEY FEATURES

- Consistent, uniform illumination
- Energy efficient, long lasting LED light
- Customizable shapes
- As large as 48"x96" and as small as 2"x2
- Multiple light temperature options
- Adjustable RGB available
- Advance 3-year warranty
- Dimming capabilities