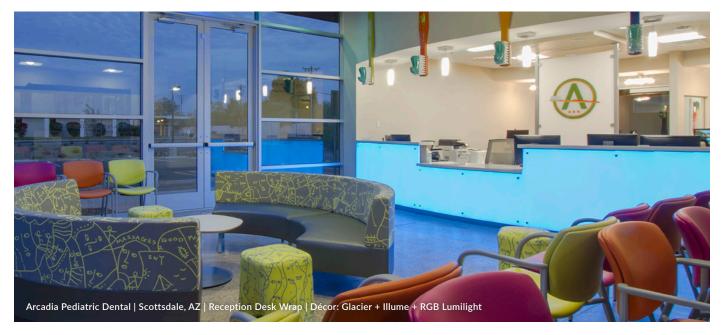

## LUMILIGHT BY LUMICOR

Lumilight is designed to emit a bright, even output of light across the entire surface of Lumicor Resin panels. The ultra-slim profile of Lumilight allows for use across all types of applications and is ideal for countertops, retail displays, wall applications, desk wraps, ceiling features and much more. Highly customizable, Lumilight can provide countless options for your next project.

## LUMILIGHT KEY FEATURES

- Consistent, uniform illumination
- Energy efficient, long lasting LED light
- Customizable shapes
- As large as 48"x96" and as small as 2"x2
- Multiple light temperature options
- Adjustable RGB available
- Advance 3-year warranty
- Dimming capabilities