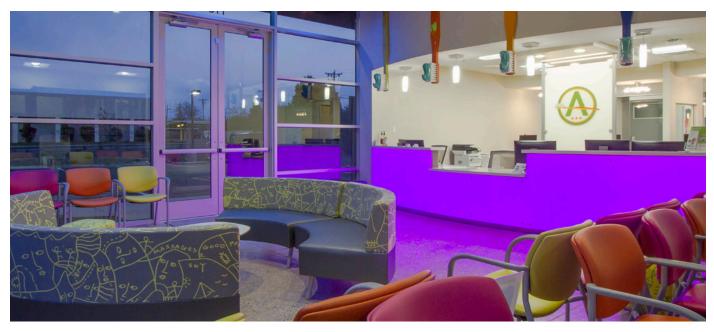

## LUMILIGHT BY LUMICOR

Lumilight is designed to emit a bright, even output of light across the entire surface of Lumicor Resin panels. The ultra-slim profile of Lumilight allows for use across all types of applications and is ideal for countertops, retail displays, wall applications, desk wraps, ceiling features and much more. Highly customizable, Lumilight can provide countless options for your next project.

## LUMILIGHT KEY FEATURES

- Consistent, uniform illumination
- Energy efficient, long lasting LED light
- Customizable shapes
- As large as 48"x96" and as small as 2"x2
- Multiple light temperature options
- Adjustable RGB available
- Advance 3-year warranty
- Dimming capabilities