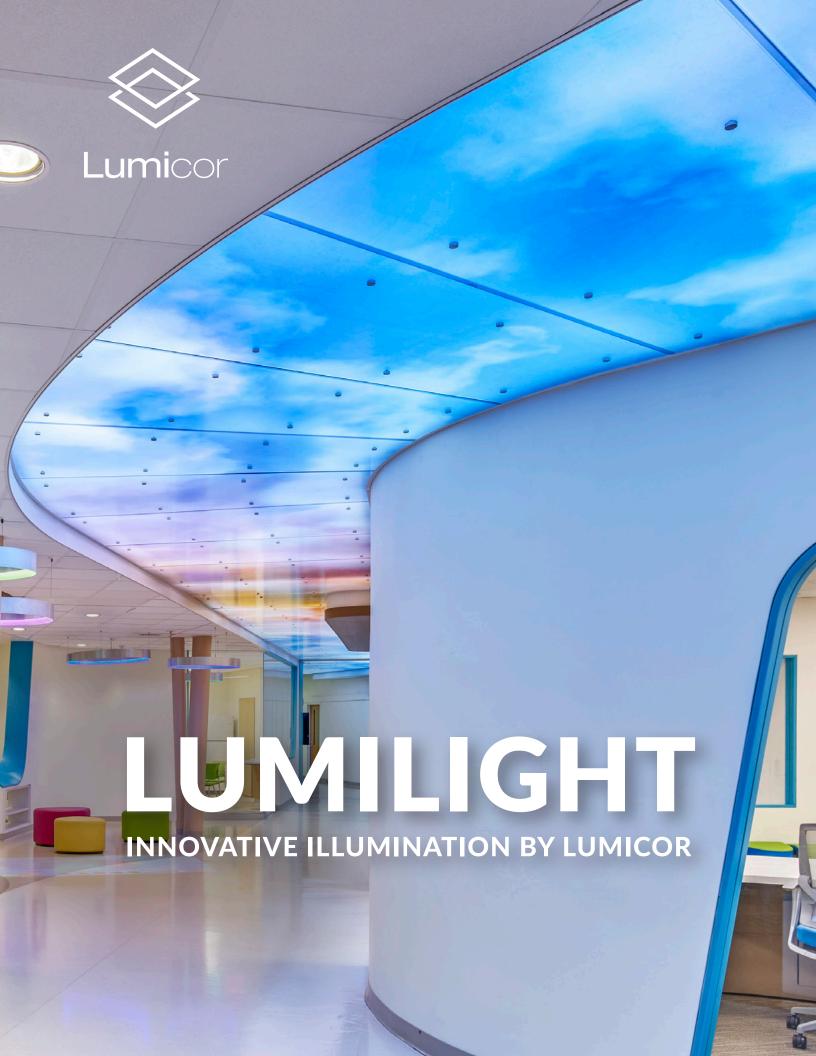

## LUMILIGHT BY LUMICOR

Lumilight is designed to emit a bright, even output of light across the entire surface of Lumicor Resin panels. The ultra-slim profile of Lumilight allows for use across all types of applications and is ideal for countertops, retail displays, wall applications, desk wraps, ceiling features and much more. Highly customizable, Lumilight can provide countless options for your next project.