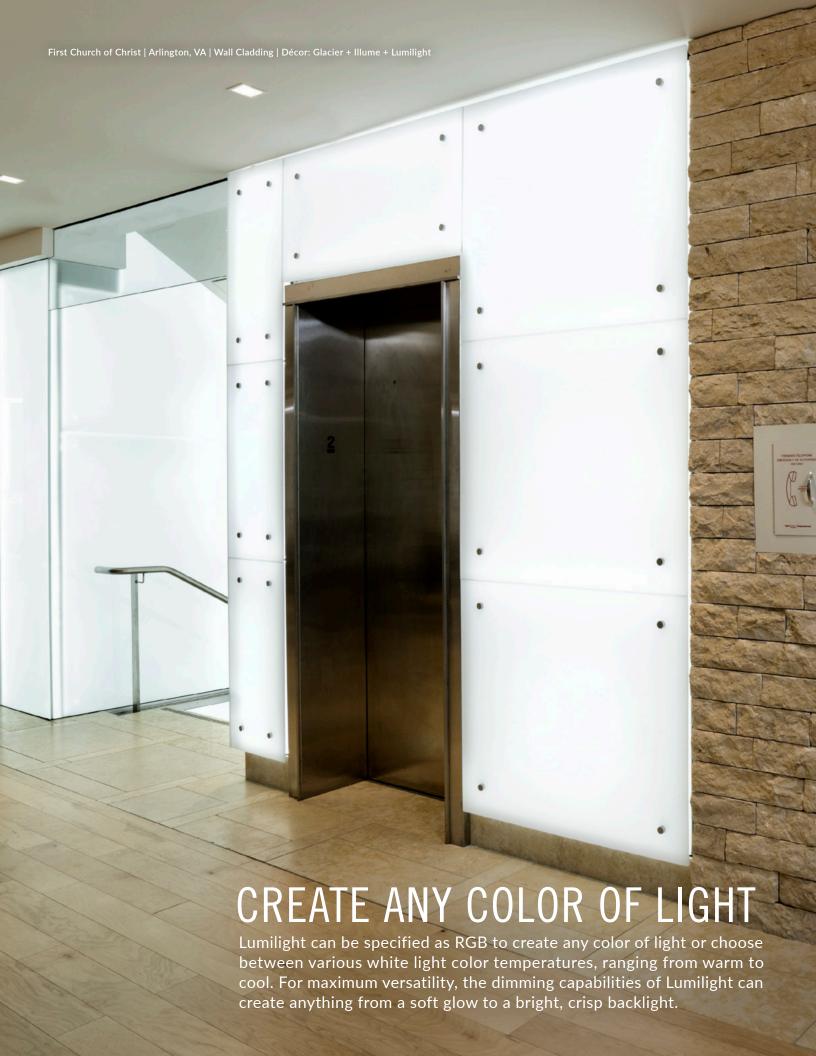

## LUMILIGHT BY LUMICOR

Lumilight is designed to emit a bright, even output of light across the entire surface of Lumicor Resin panels. The ultra-slim profile of Lumilight allows for use across all types of applications and is ideal for countertops, retail displays, wall applications, desk wraps, ceiling features and much more. Highly customizable, Lumilight can provide countless options for your next project.

## LUMILIGHT KEY FEATURES

- Consistent, uniform illumination
- Energy efficient, long lasting LED light
- Customizable shapes
- As large as 48"x96" and as small as 2"x2
- Multiple light temperature options
- Adjustable RGB available
- Advance 3-year warranty
- Dimming capabilities