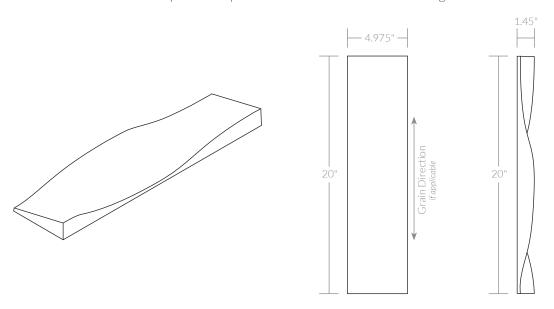

## PRODUCT SPECIFICATIONS

Tiles are cast from Class A polyurethane foam, sanded by hand, and applied with a designer finish. Due to the artisanal nature each Kuvio tile is unique and imperfections are inherent in the design.

| Coverage / Tile | 0.7 sf.      | Approx. Weight / Case | 26 lbs.           |
|-----------------|--------------|-----------------------|-------------------|
| Coverage / Case | 16.8 sf.     | Case Size             | 21.5" × 13" × 13" |
| Tile Base Size  | 20" x 4.975" | Approx. Weight / Tile | 1 lb.             |
| Thickness       | 1.45"        | Tiles / Case          | 24                |