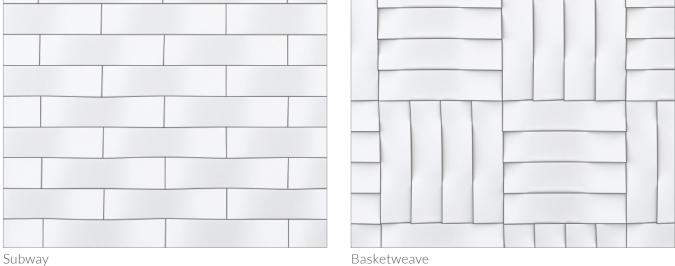

## $TWIST^{\scriptscriptstyle\mathsf{TM}}$



## PRODUCT SPECIFICATIONS

Tiles are cast from Class A polyurethane foam, sanded by hand, and applied with a designer finish. Due to the artisanal nature each Kuvio tile is unique and imperfections are inherent in the design.



| Coverage / Tile | 0.7 sf.      | Approx. Weight / Case | 26 lbs.           |
|-----------------|--------------|-----------------------|-------------------|
| Coverage / Case | 16.8 sf.     | Case Size             | 21.5" × 13" × 13" |
| Tile Base Size  | 20" x 4.975" | Approx. Weight / Tile | 1 lb.             |
| Thickness       | 1.45"        | Tiles / Case          | 24                |

## **AVAILABLE FINISHES**



## TWIST SAMPLE PATTERNS





Herringbone