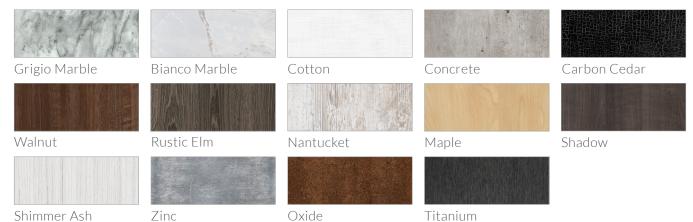

## $TWIST^{\scriptscriptstyle\mathsf{TM}}$



## PRODUCT SPECIFICATIONS

Tiles are cast from Class A polyurethane foam, sanded by hand, and applied with a designer finish. Due to the artisanal nature each Kuvio tile is unique and imperfections are inherent in the design.



| Coverage / Tile | 0.7 sf.      | Approx. Weight / Case | 26 lbs.           |
|-----------------|--------------|-----------------------|-------------------|
| Coverage / Case | 16.8 sf.     | Case Size             | 21.5" × 13" × 13" |
| Tile Base Size  | 20" x 4.975" | Approx. Weight / Tile | 1 lb.             |
| Thickness       | 1.45"        | Tiles / Case          | 24                |

## **AVAILABLE FINISHES**



## TWIST SAMPLE PATTERNS





Herringbone