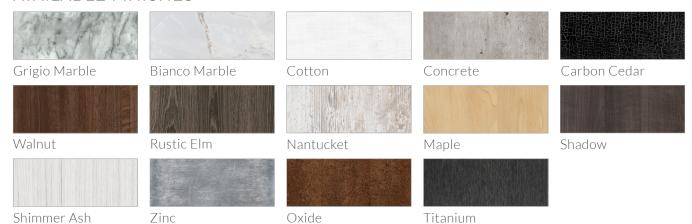

**Lumi**cor. KUVIO

## $\mathsf{ROLL}^{\scriptscriptstyle\mathsf{TM}}$



## PRODUCT SPECIFICATIONS

Tiles are cast from Class A polyurethane foam, sanded by hand, and applied with a designer finish. Due to the artisanal nature each Kuvio tile is unique and imperfections are inherent in the design.







| Coverage / Tile | 0.6 sf.      |
|-----------------|--------------|
| Coverage / Case | 16.8 sf.     |
| Tile Base Size  | 10" x 11.54" |
| Thickness       | 1.45"        |

| Approx. Weight / Case | 24.5 lbs.           |
|-----------------------|---------------------|
| Case Size             | 25.5" x 14.5" x 12" |
| Approx. Weight / Tile | 1 lb.               |
| Tiles / Case          | 28                  |
|                       |                     |

## **AVAILABLE FINISHES**



## **ROLL SAMPLE PATTERNS**



Directional Repeat



Random