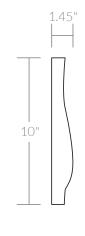

| Coverage / Tile | 0.6 sf.      |
|-----------------|--------------|
| Coverage / Case | 16.8 sf.     |
| Tile Base Size  | 10" x 11.54" |
| Thickness       | 1.45"        |

| Approx. Weight / Case | 24.5 lbs.           |
|-----------------------|---------------------|
| Case Size             | 25.5" x 14.5" x 12" |
| Approx. Weight / Tile | 1 lb.               |
| Tiles / Case          | 28                  |
|                       |                     |