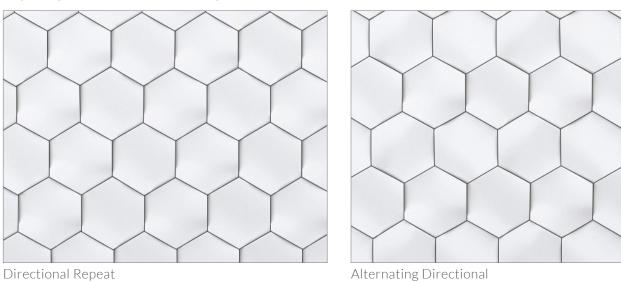

f{ROLL}^{\scriptscriptstyle\mathsf{TM}}$



## PRODUCT SPECIFICATIONS

Tiles are cast from Class A polyurethane foam, sanded by hand, and applied with a designer finish. Due to the artisanal nature each Kuvio tile is unique and imperfections are inherent in the design.







| Coverage / Tile | 0.6 sf.      |
|-----------------|--------------|
| Coverage / Case | 16.8 sf.     |
| Tile Base Size  | 10" x 11.54" |
| Thickness       | 1.45"        |

| Approx. Weight / Case | 24.5 lbs.           |
|-----------------------|---------------------|
| Case Size             | 25.5" x 14.5" x 12" |
| Approx. Weight / Tile | 1 lb.               |
| Tiles / Case          | 28                  |
|                       |                     |

## **AVAILABLE FINISHES**



## **ROLL SAMPLE PATTERNS**



Directional Repeat



Random