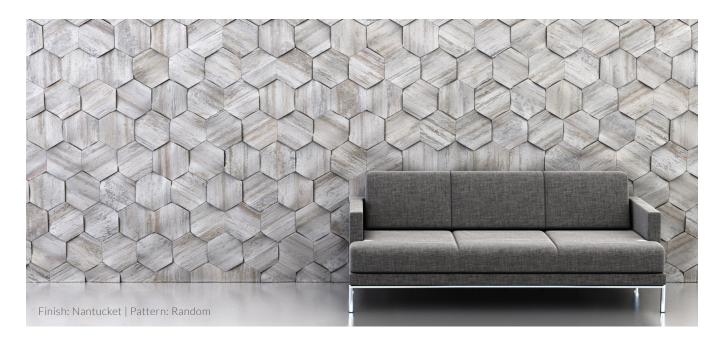

**Lumi**cor. KUVIO

## $\mathsf{ROLL}^{\scriptscriptstyle\mathsf{TM}}$



## PRODUCT SPECIFICATIONS

Tiles are cast from Class A polyurethane foam, sanded by hand, and applied with a designer finish. Due to the artisanal nature each Kuvio tile is unique and imperfections are inherent in the design.







| Coverage / Tile | 0.6 sf.      |
|-----------------|--------------|
| Coverage / Case | 16.8 sf.     |
| Tile Base Size  | 10" x 11.54" |
| Thickness       | 1.45"        |

| Approx. Weight / Case | 24.5 lbs.           |
|-----------------------|---------------------|
| Case Size             | 25.5" x 14.5" x 12" |
| Approx. Weight / Tile | 1 lb.               |
| Tiles / Case          | 28                  |
|                       |                     |

## **AVAILABLE FINISHES**



## **ROLL SAMPLE PATTERNS**



Directional Repeat



Random