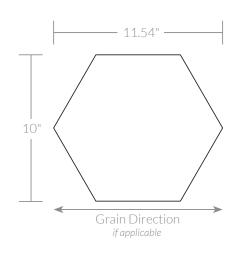

| Coverage / Tile | 0.6 sf.      |
|-----------------|--------------|
| Coverage / Case | 16.8 sf.     |
| Tile Base Size  | 10" x 11.54" |
| Thickness       | 1.45"        |

| Approx. Weight / Case | 24.5 lbs.           |
|-----------------------|---------------------|
| Case Size             | 25.5" x 14.5" x 12" |
| Approx. Weight / Tile | 1 lb.               |
| Tiles / Case          | 28                  |
|                       |                     |