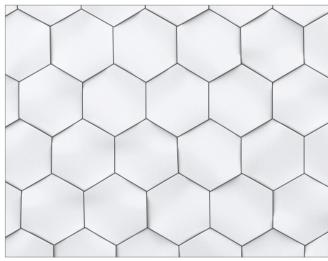

style\mathsf{TM}}$



## PRODUCT SPECIFICATIONS

Tiles are cast from Class A polyurethane foam, sanded by hand, and applied with a designer finish. Due to the artisanal nature each Kuvio tile is unique and imperfections are inherent in the design.







| Coverage / Tile | 0.6 sf.      |
|-----------------|--------------|
| Coverage / Case | 16.8 sf.     |
| Tile Base Size  | 10" x 11.54" |
| Thickness       | 1.45"        |

| Approx. Weight / Case | 24.5 lbs.           |
|-----------------------|---------------------|
| Case Size             | 25.5" x 14.5" x 12" |
| Approx. Weight / Tile | 1 lb.               |
| Tiles / Case          | 28                  |
|                       |                     |

## **AVAILABLE FINISHES**



## **ROLL SAMPLE PATTERNS**



Directional Repeat



Random