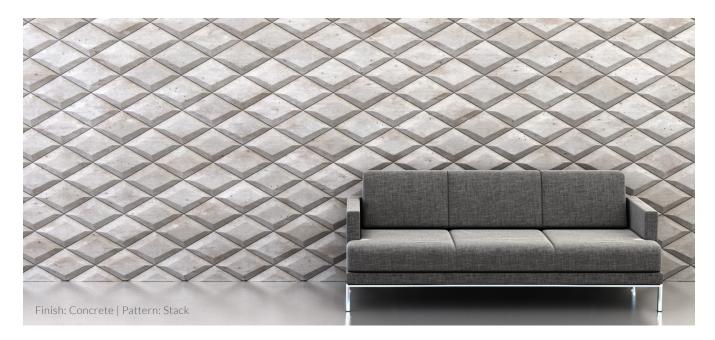

### PRODUCT SPECIFICATIONS

Tiles are cast from Class A polyurethane foam, sanded by hand, and applied with a designer finish. Due to the artisanal nature each Kuvio tile is unique and imperfections are inherent in the design.