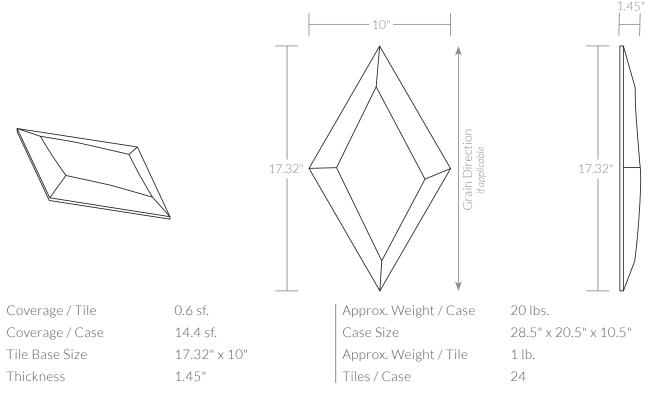

### PRODUCT SPECIFICATIONS

Tiles are cast from Class A polyurethane foam, sanded by hand, and applied with a designer finish. Due to the artisanal nature each Kuvio tile is unique and imperfections are inherent in the design.

© Copyright Lumicor 2025 – All Rights Reserved. Images are for reference only and may not exactly represent the final product. Part sizes have a tolerance of 1/16" on each side. Individual tile weights may vary based on the artisanal nature of the product.