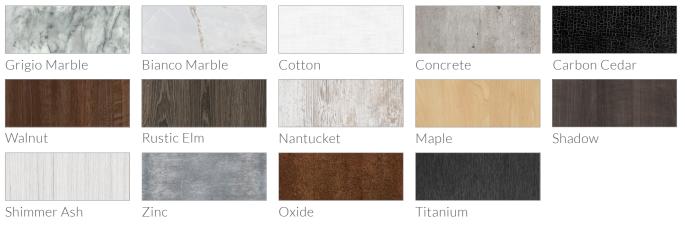

# Lumicor.

KUVIO

## POINT™



### PRODUCT SPECIFICATIONS

Tiles are cast from Class A polyurethane foam, sanded by hand, and applied with a designer finish. Due to the artisanal nature each Kuvio tile is unique and imperfections are inherent in the design.



© Copyright Lumicor 2025 – All Rights Reserved. Images are for reference only and may not exactly represent the final product. Part sizes have a tolerance of 1/16" on each side. Individual tile weights may vary based on the artisanal nature of the product.

### AVAILABLE FINISHES



#### POINT SAMPLE PATTERNS





Chevron





© Copyright Lumicor 2025 – All Rights Reserved. Images are for reference only and may not exactly represent the final product. Part sizes have a tolerance of 1/16" on each side. Individual tile weights may vary based on the artisanal nature of the product.