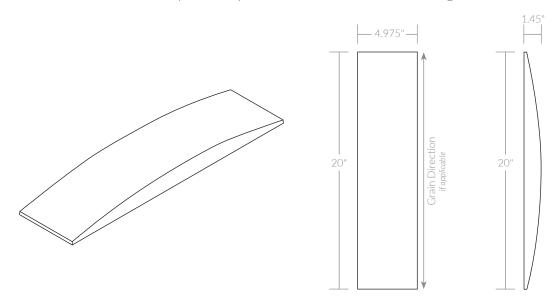

| Coverage / Tile | 0.7 sf.      | Approx. Weight / Case | 24 lbs.           |
|-----------------|--------------|-----------------------|-------------------|
| Coverage / Case | 16.8 sf.     | Case Size             | 21.5" x 21" x 13" |
| Tile Base Size  | 20" x 4.975" | Approx. Weight / Tile | 1 lb.             |
| Thickness       | 1.45"        | Tiles / Case          | 24                |