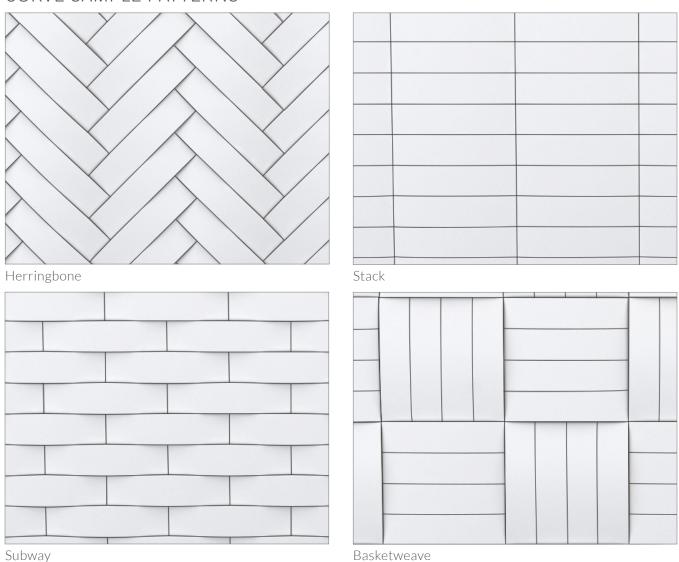

Lumicor. KUVIO

## $CURVE^{^{\mathsf{TM}}}$



## PRODUCT SPECIFICATIONS

Tiles are cast from Class A polyurethane foam, sanded by hand, and applied with a designer finish. Due to the artisanal nature each Kuvio tile is unique and imperfections are inherent in the design.



| Coverage / Tile | 0.7 sf.      | Approx. Weight / Case | 24 lbs.           |
|-----------------|--------------|-----------------------|-------------------|
| Coverage / Case | 16.8 sf.     | Case Size             | 21.5" x 21" x 13" |
| Tile Base Size  | 20" x 4.975" | Approx. Weight / Tile | 1 lb.             |
| Thickness       | 1.45"        | Tiles / Case          | 24                |

## **AVAILABLE FINISHES**



## **CURVE SAMPLE PATTERNS**