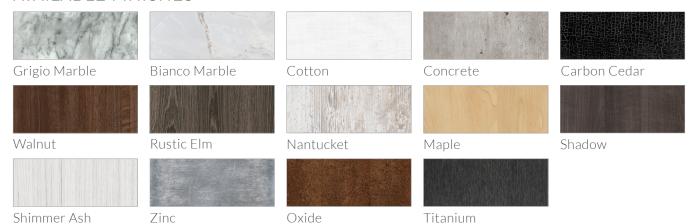

Lumicor. KUVIO

## $CURVE^{^{\mathsf{TM}}}$



## PRODUCT SPECIFICATIONS

Tiles are cast from Class A polyurethane foam, sanded by hand, and applied with a designer finish. Due to the artisanal nature each Kuvio tile is unique and imperfections are inherent in the design.



| Coverage / Tile | 0.7 sf.      | Approx. Weight / Case | 24 lbs.           |
|-----------------|--------------|-----------------------|-------------------|
| Coverage / Case | 16.8 sf.     | Case Size             | 21.5" x 21" x 13" |
| Tile Base Size  | 20" x 4.975" | Approx. Weight / Tile | 1 lb.             |
| Thickness       | 1.45"        | Tiles / Case          | 24                |

## **AVAILABLE FINISHES**



## **CURVE SAMPLE PATTERNS**