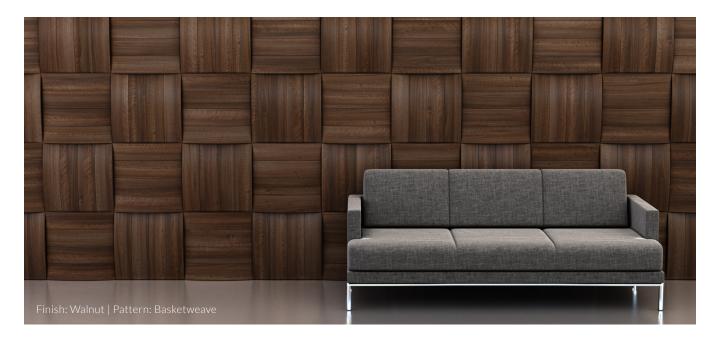

Lumicor. KUVIO

## $CURVE^{^{\mathsf{TM}}}$

## PRODUCT SPECIFICATIONS

Tiles are cast from Class A polyurethane foam, sanded by hand, and applied with a designer finish. Due to the artisanal nature each Kuvio tile is unique and imperfections are inherent in the design.