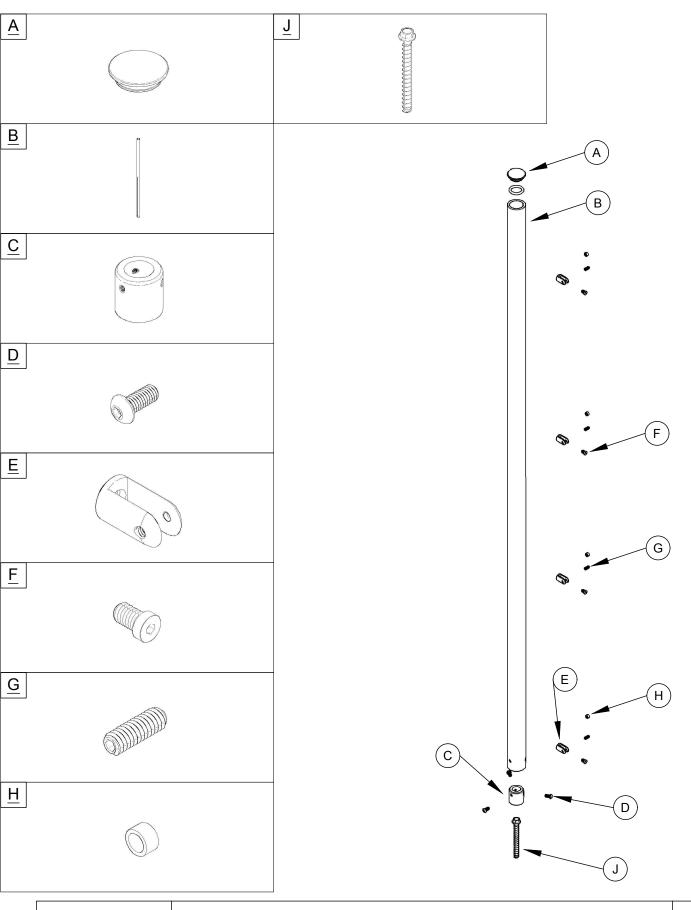

## **INSTALLATION INSTRUCTIONS**

- 1. USING A  $\frac{1}{2}$ " MASONRY BIT, DRILL TO A MINIMUM DEPTH OF 6" THROUGH THE BOTTOM OF YOUR MOUNTS.
- 2. THREAD THE ANCHOR THROUGH THE BASE OF THE MOUNT SECURING IT TO YOUR SUBSTRATE.
- 3. PLACE ONE POST OVER THE MOUNTING BASE AND FASTEN THE 3 BUTTON HEAD SCREWS FROM THE OUTSIDE. BE SURE TO ALIGN YOUR GRIPPER HOLES THE DIRECTION THE PANEL IS TO BE INSTALLED.
- 4. MOUNT GRIPPERS PROVIDED TO THE POST AT THE PREDRILLED LOCATIONS.
- 5. INSTALL THE PANEL BY LINING UP THE PREDRILLED HOLES IN THE PANEL WITH THE GRIPPERS. INSERT THE CUP POINT SCREWS THROUGH THE GRIPPERS & PANEL.
- 6. INSURE THE PANEL IS SECURED AND SUPPORTED BEFORE INSTALLING THE SECOND POST.
- 7. PLACE THE SECOND POST ON THE BASE MOUNT AND FASTEN THE 3 BUTTON HEAD SCREWS FROM THE OUTSIDE. BE SURE TO ALIGN YOUR GRIPPER HOLES WITH THE HOLE LOCATIONS ON THE LUMICOR PANEL.
- SCREW IN THE CUP POINT SCREWS THROUGH THE PANEL ON THE SECOND SET OF GRIPPERS.
- 9. FINISH BY INSERTING THE TOP CAPS TO ALL POSTS.