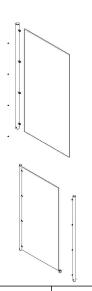

## **INSTALLATION INSTRUCTIONS**

- 1. USING A  $\frac{1}{2}$ " MASONRY BIT, DRILL TO A MINIMUM DEPTH OF 6" THROUGH THE BOTTOM OF YOUR MOUNTS.
- 2. THREAD THE ANCHOR THROUGH THE BASE OF THE MOUNT SECURING IT TO YOUR SUBSTRATE.
- 3. PLACE ONE POST OVER THE MOUNTING BASE AND FASTEN THE 3 BUTTON HEAD SCREWS FROM THE OUTSIDE. BE SURE TO ALIGN YOUR GRIPPER HOLES THE DIRECTION THE PANEL IS TO BE INSTALLED.
- 4. MOUNT GRIPPERS PROVIDED TO THE POST AT THE PREDRILLED LOCATIONS.
- 5. INSTALL THE PANEL BY LINING UP THE PREDRILLED HOLES IN THE PANEL WITH THE GRIPPERS. INSERT THE CUP POINT SCREWS THROUGH THE GRIPPERS & PANEL.
- 6. INSURE THE PANEL IS SECURED AND SUPPORTED BEFORE INSTALLING THE SECOND POST.
- 7. PLACE THE SECOND POST ON THE BASE MOUNT AND FASTEN THE 3 BUTTON HEAD SCREWS FROM THE OUTSIDE. BE SURE TO ALIGN YOUR GRIPPER HOLES WITH THE HOLE LOCATIONS ON THE LUMICOR PANEL.
- SCREW IN THE CUP POINT SCREWS THROUGH THE PANEL ON THE SECOND SET OF GRIPPERS.
- 9. FINISH BY INSERTING THE TOP CAPS TO ALL POSTS.