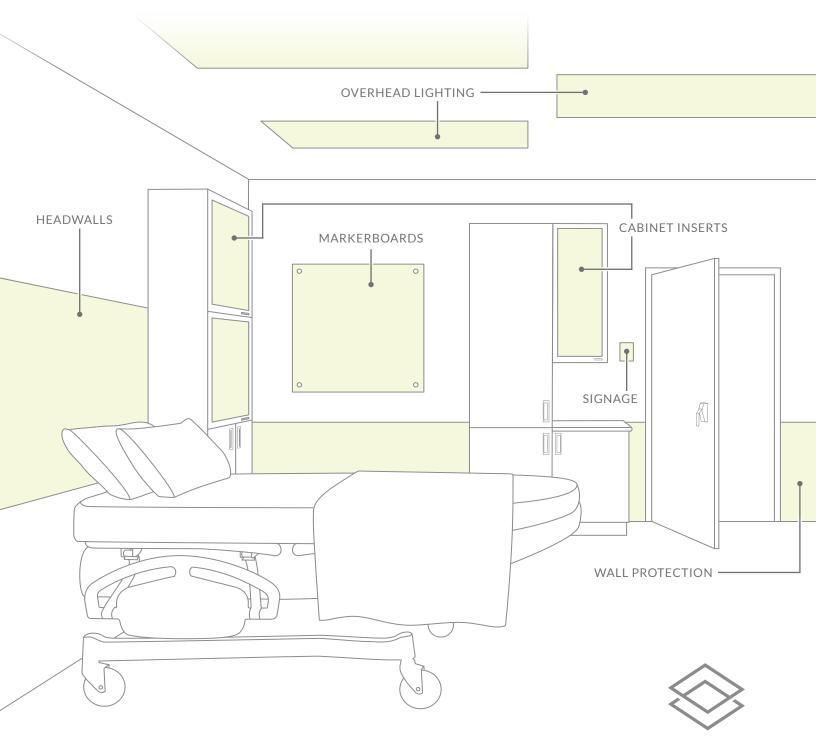

# Flexible Design

Resin Panels are durable, easy to care for, and can be used in many applications throughout healthcare environments.

Resin Panels can be used for headwalls, wall protection, dry erase marker boards, and cabinet inserts. Bring life to patient rooms with overhead lighting panels or create eye-catching signage, large or small.