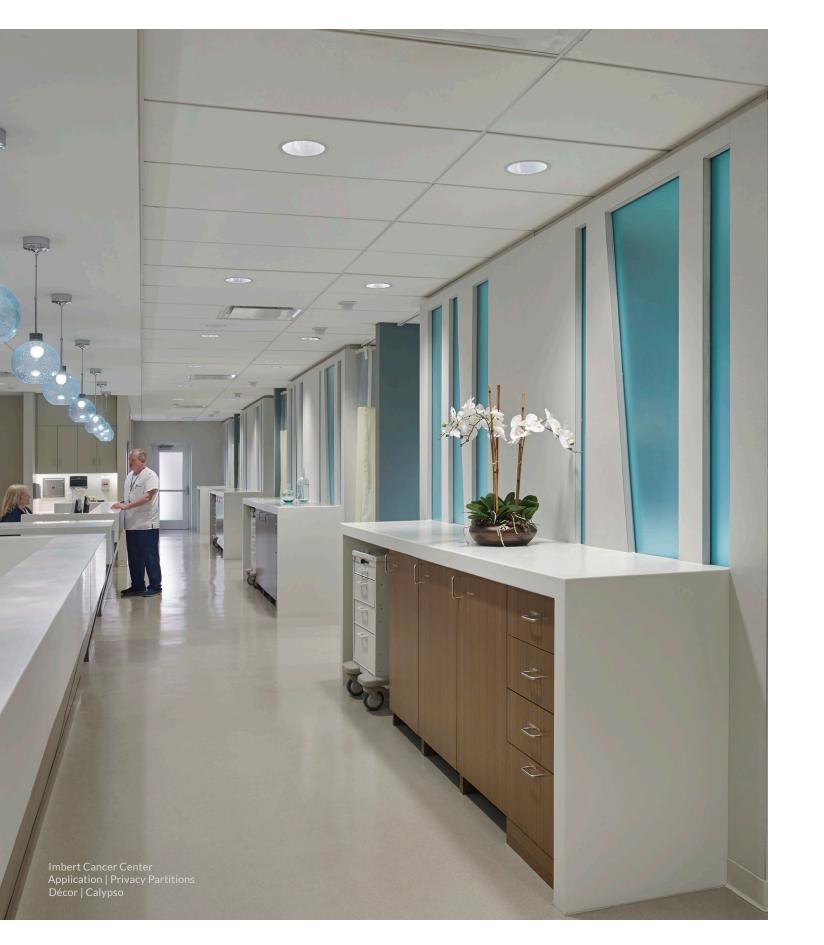

#### HEALTHCARE

Carolina East Cancer Center Application | Sliding Privacy Panels Décor | Custom Digital Print

Application | Desk Front & Desk Privacy Partitions Décor | Coastal Light

COVER: Ernest Childers VA Clinic Application | Ceiling Feature Décor | Thicket Vertical + Pacific © Andrew Rugge | Courtesy Perkins Eastman Inova Women's Hospital Application | Privacy Partitons Décor | Meadow