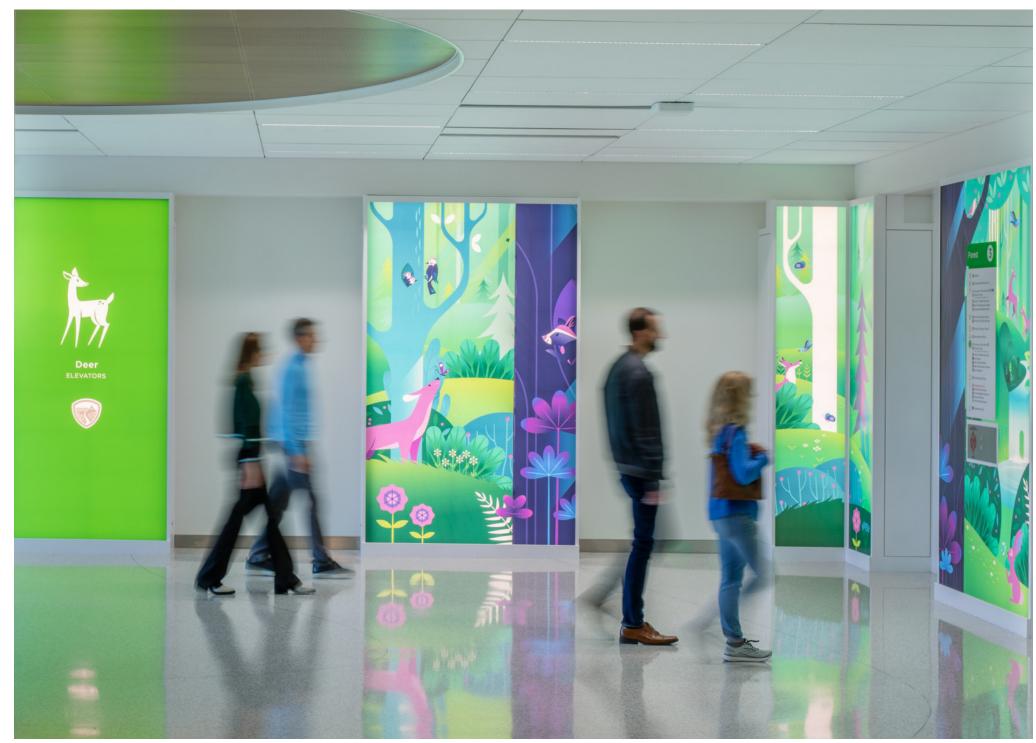

Seattle Children's Hospital Application | Signage + Wall Features Décor | Custom Digital Print