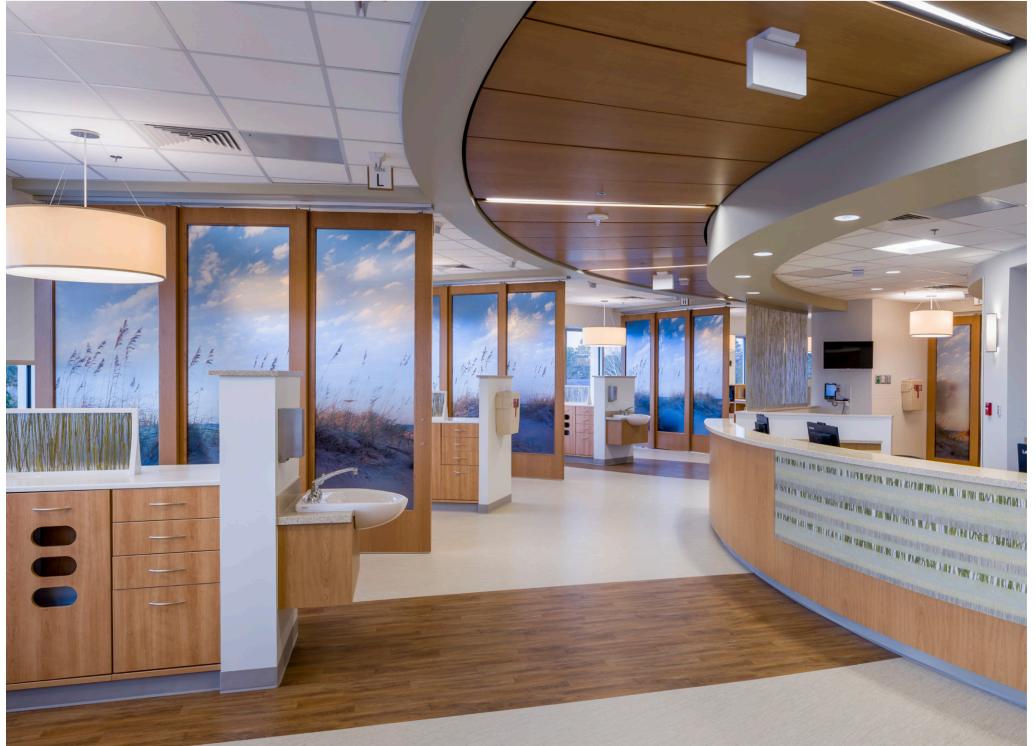

## Naturally Healing

The natural beauty of Lumicor products inspires a sense of comfort and well-being that is critical to a holistic healing environment.

From the life-like wood finishes of Kuvio dimensional wall tiles, to the array of Resin Panel décors in the Natural category, to Resin Panels featuring custom digital prints of stunning outdoor vistas, the healing power of nature can easily be integrated into the built environment.

Exam Room Application | Wall Protection Décor | Natural Leaves + Antique White