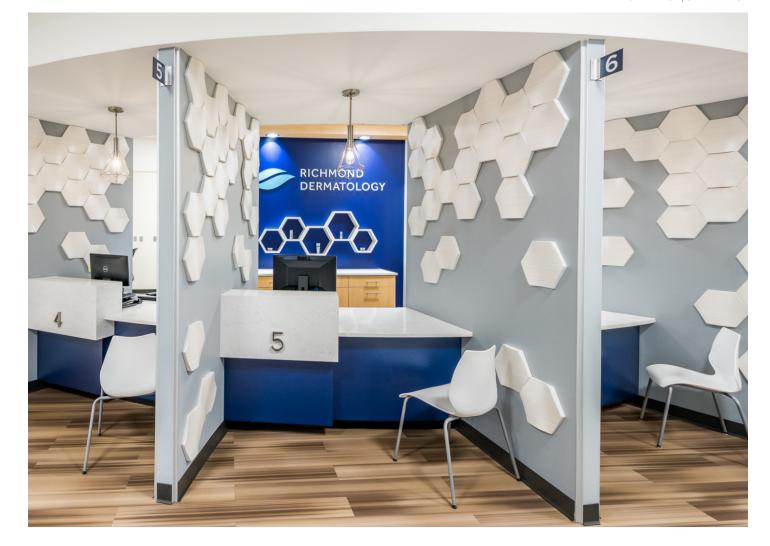

Ora Dental Application | Feature Wall Kuvio Shape | Dive Kuvio Finish | Cotton

Richmond Dermatology Application | Wall Art Kuvio Shape | Roll Kuvio Finish | Shimmer Ash

## Material Versatility

Kuvio Dimensional Wall Tile features crisp, geometric shapes in a stunning collection of natural finishes, including rich woodgrains, concrete, and stone.

The lightweight tiles arrive fully finished, making installation simple, quick, and economical.