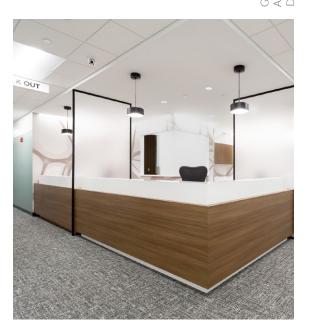

The Wall Protection line features a curated selection of natural and neutral décors, a Class A fire rating, and an easy to clean, durable satin finish, making it ideal for healthcare environments.

Chandler Regional Medical Center Application | Wall Protection (*on desk*) Décor | Coastal + Cameo