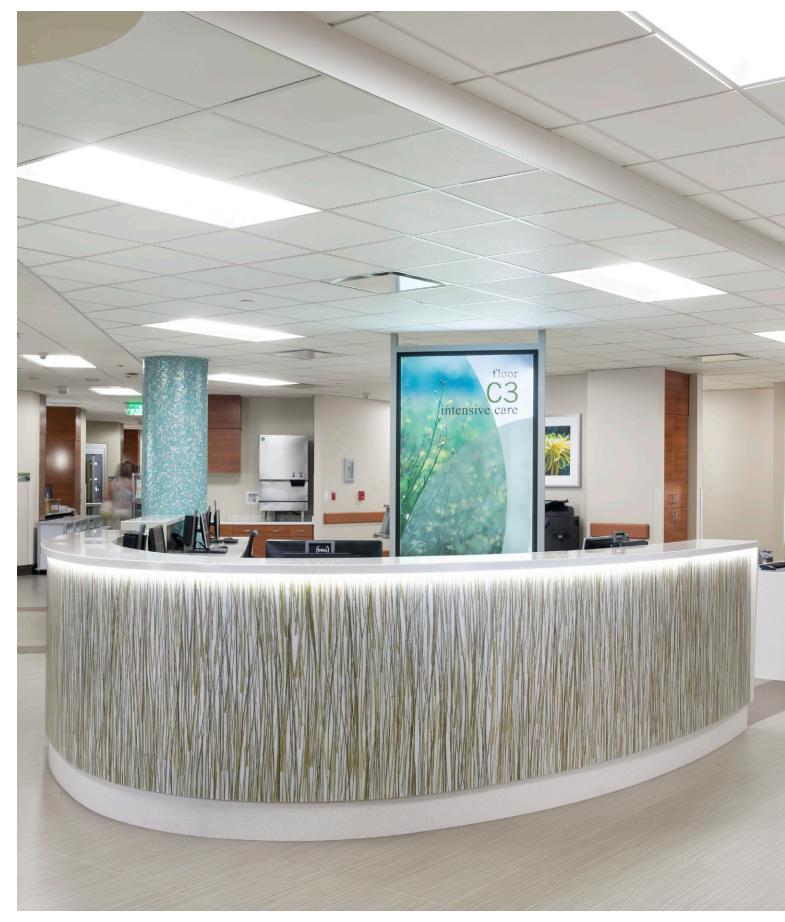

The Wall Protection line features a curated selection of natural and neutral décors, a Class A fire rating, and an easy to clean, durable satin finish, making it ideal for healthcare environments.

Chandler Regional Medical Center Application | Wall Protection (*on desk*) Décor | Coastal + Cameo