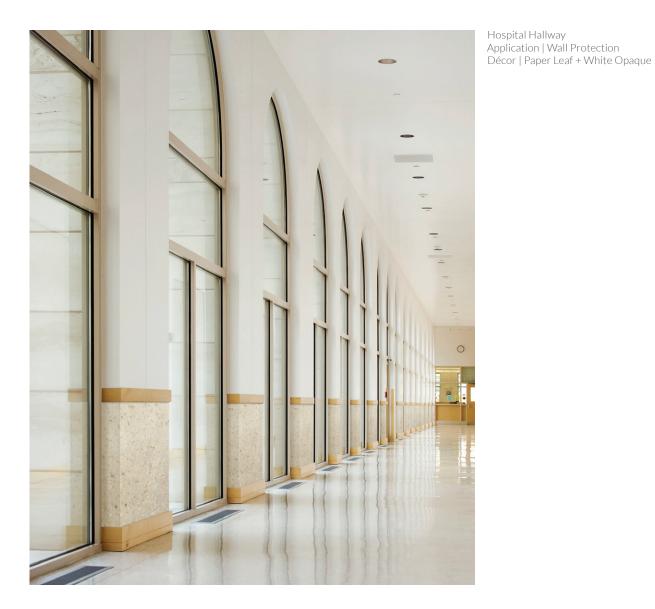

## Naturally Healing

The natural beauty of Lumicor products inspires a sense of comfort and well-being that is critical to a holistic healing environment.

From the life-like wood finishes of Kuvio dimensional wall tiles, to the array of Resin Panel décors in the Natural category, to Resin Panels featuring custom digital prints of stunning outdoor vistas, the healing power of nature can easily be integrated into the built environment.