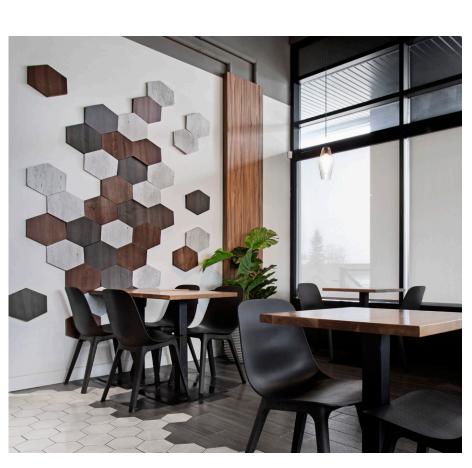

Shapes can be arranged in a variety of patterns and each individual tile is ultra-lightweight, allowing for placement on walls, ceilings, partitions, and desk fronts.

Hospital Cafeteria Application | Wall Art Kuvio Shape | Slide Kuvio Finish | Concrete, Walnut, Shadow