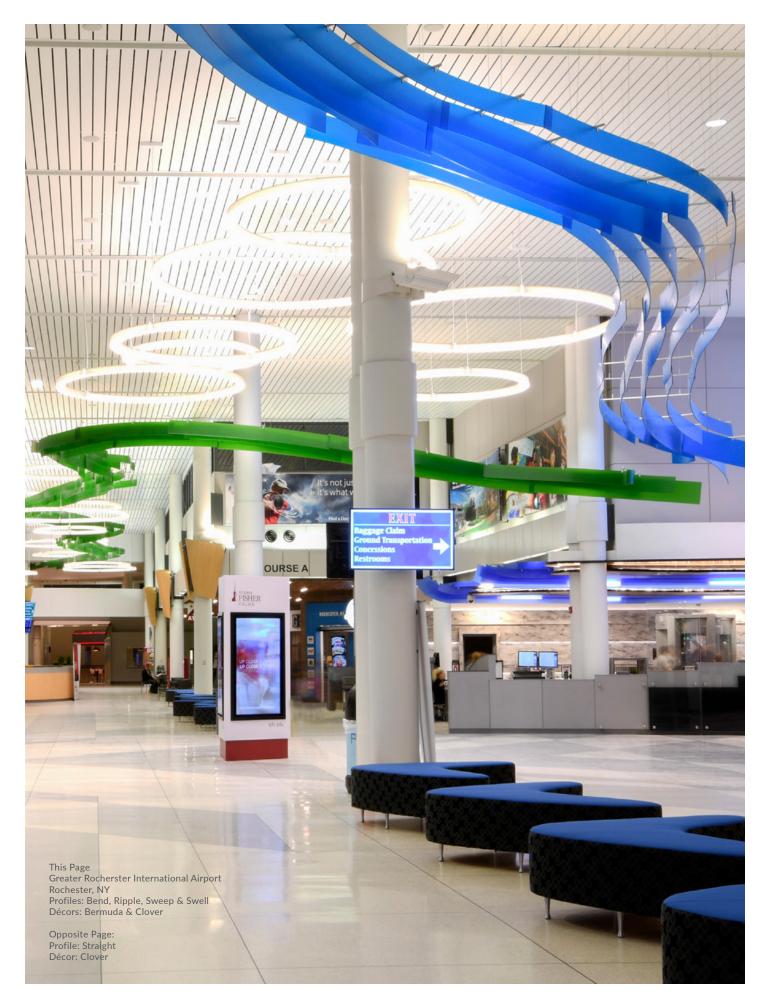

### FIN CEILING FEATURES

From crisp, modern edges to rolling, whimsical waves, Fin Ceiling Features by Lumicor bring color, movement, and rhythm to contemporary interiors. Create a splash with a single feature or design a large-scale installation with multiple features aligned end to end. With five profile shapes available in 28 Luminous colors, Fin Ceiling Features offer versatility to suit any design aesthetic.

#### PROFILES

Available in five profiles and 28 Luminous colors, Fin Ceiling Features were designed with versatility in mind. Features can be installed with the ease of a kitted solution while having the flexibility to be tailored to unique interiors; any of the four thermoformed profiles can integrate into a single installation. For ideal alignment between features, Bend and Swell are offered in both left and right orientations while Sweep, Ripple and Straight align universally.