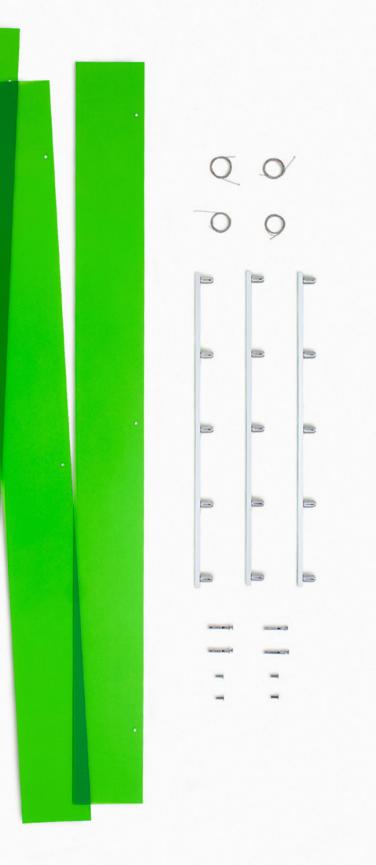

#### **ORDER A KIT**

Fin Ceiling Features are fully kitted, simple to assemble, and easy to install. Each kit contains our straightforward system of minimal hardware and five colorful fins. Our lightweight fins are made of non-porous Lumiform Resin, providing a Class A fire rating in addition to superior cleanability, durability, and an impact strength 40x greater than glass.