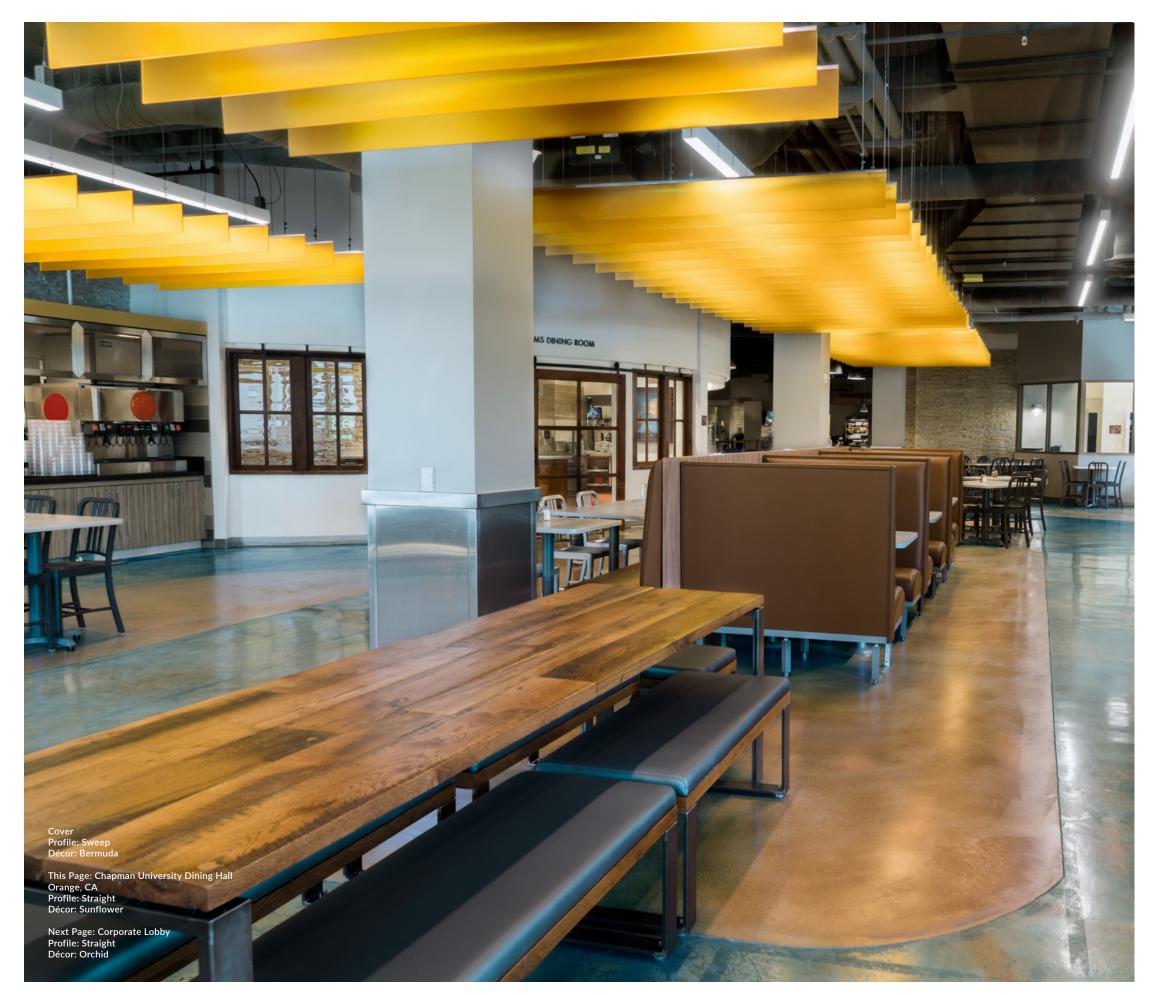

### FIN CEILING FEATURES

From crisp, modern edges to rolling, whimsical waves, Fin Ceiling Features by Lumicor bring color, movement, and rhythm to contemporary interiors. Create a splash with a single feature or design a large-scale installation with multiple features aligned end to end. With five profile shapes available in 28 Luminous colors, Fin Ceiling Features offer versatility to suit any design aesthetic.

#### PROFILES

Available in five profiles and 28 Luminous colors, Fin Ceiling Features were designed with versatility in mind. Features can be installed with the ease of a kitted solution while having the flexibility to be tailored to unique interiors; any of the four thermoformed profiles can integrate into a single installation. For ideal alignment between features, Bend and Swell are offered in both left and right orientations while Sweep, Ripple and Straight align universally.