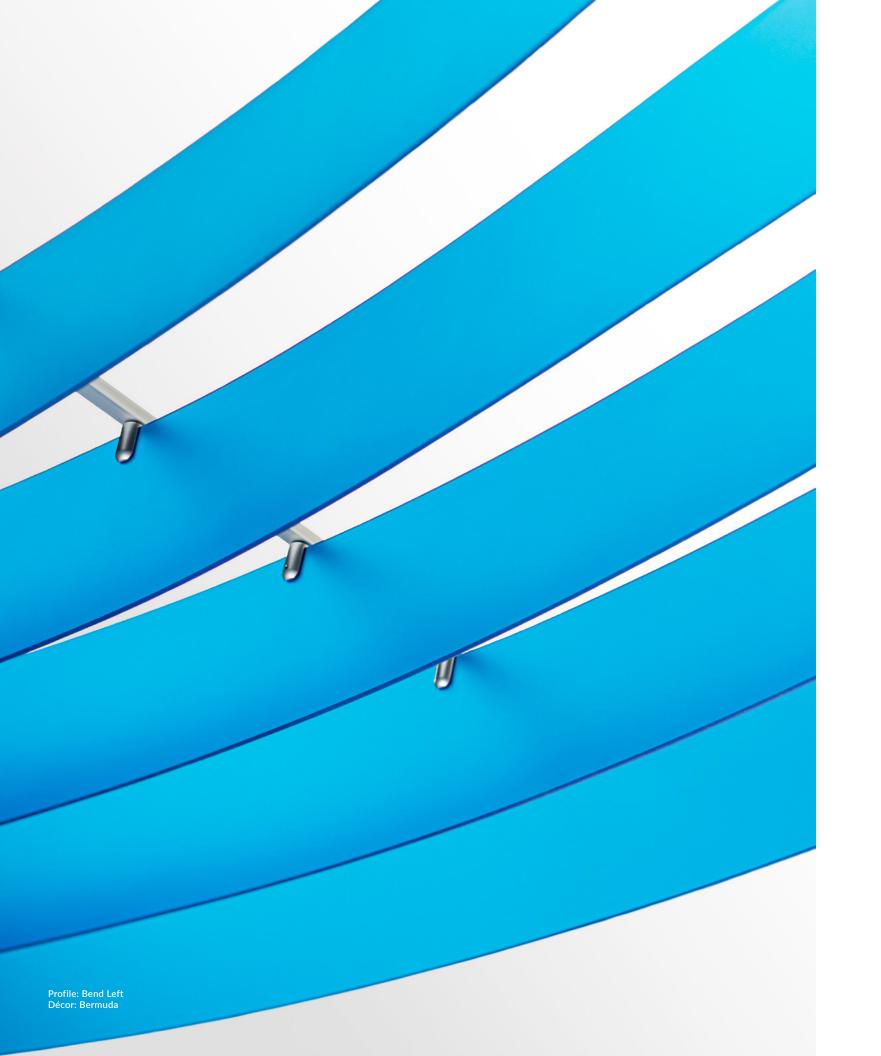

#### PROFILES

Available in five profiles and 28 Luminous colors, Fin Ceiling Features were designed with versatility in mind. Features can be installed with the ease of a kitted solution while having the flexibility to be tailored to unique interiors; any of the four thermoformed profiles can integrate into a single installation. For ideal alignment between features, Bend and Swell are offered in both left and right orientations while Sweep, Ripple and Straight align universally.