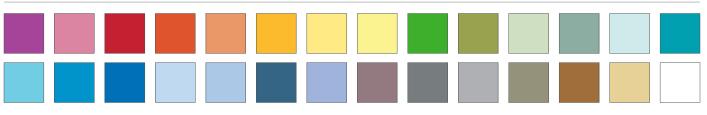

### FIN CEILING FEATURES

From crisp, modern edges to rolling, whimsical waves, Fin Ceiling Features by Lumicor bring color, movement, and rhythm to contemporary interiors. Create a splash with a single feature or design a large-scale installation with multiple features aligned end to end. With five profile shapes available in 28 Luminous colors, Fin Ceiling Features offer versatility to suit any design aesthetic.

#### PROFILES

Available in five profiles and 28 Luminous colors, Fin Ceiling Features were designed with versatility in mind. Features can be installed with the ease of a kitted solution while having the flexibility to be tailored to unique interiors; any of the four thermoformed profiles can integrate into a single installation. For ideal alignment between features, Bend and Swell are offered in both left and right orientations while Sweep, Ripple and Straight align universally.