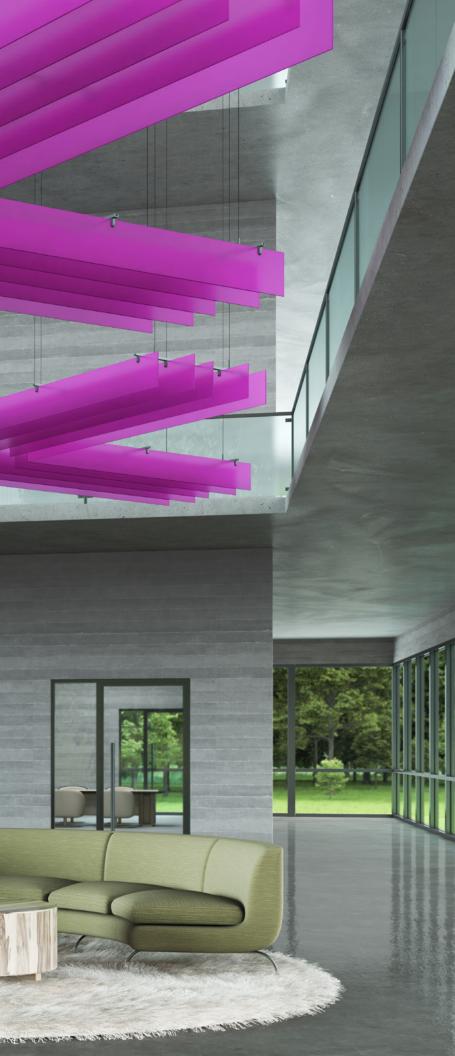

### FIN CEILING FEATURES

From crisp, modern edges to rolling, whimsical waves, Fin Ceiling Features by Lumicor bring color, movement, and rhythm to contemporary interiors. Create a splash with a single feature or design a large-scale installation with multiple features aligned end to end. With five profile shapes available in 28 Luminous colors, Fin Ceiling Features offer versatility to suit any design aesthetic.

#### PROFILES

Available in five profiles and 28 Luminous colors, Fin Ceiling Features were designed with versatility in mind. Features can be installed with the ease of a kitted solution while having the flexibility to be tailored to unique interiors; any of the four thermoformed profiles can integrate into a single installation. For ideal alignment between features, Bend and Swell are offered in both left and right orientations while Sweep, Ripple and Straight align universally.