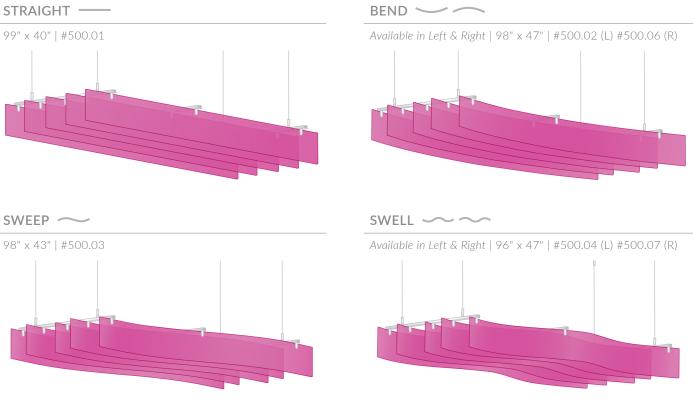

#### PROFILES

Available in five profiles and 28 Luminous colors, Fin Ceiling Features were designed with versatility in mind. Features can be installed with the ease of a kitted solution while having the flexibility to be tailored to unique interiors; any of the four thermoformed profiles can integrate into a single installation. For ideal alignment between features, Bend and Swell are offered in both left and right orientations while Sweep, Ripple and Straight align universally.

 $RIPPLE \sim \sim$ 94" x 47" | #500.05

**AVAILABLE LUMINOUS DÉCORS** 