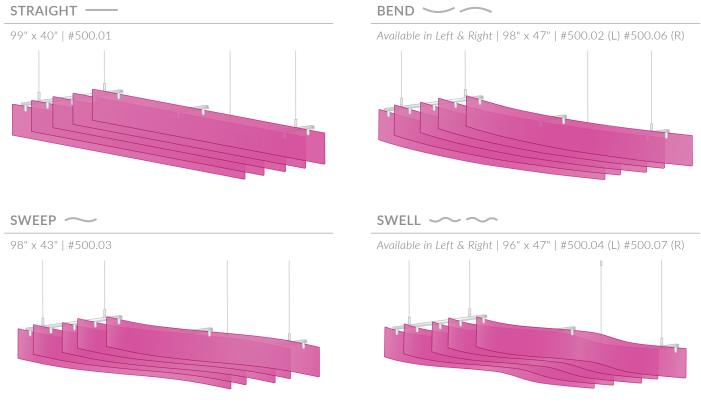

#### PROFILES

Available in five profiles and 28 Luminous colors, Fin Ceiling Features were designed with versatility in mind. Features can be installed with the ease of a kitted solution while having the flexibility to be tailored to unique interiors; any of the four thermoformed profiles can integrate into a single installation. For ideal alignment between features, Bend and Swell are offered in both left and right orientations while Sweep, Ripple and Straight align universally.

 $RIPPLE \sim \sim$ 94" x 47" | #500.05

**AVAILABLE LUMINOUS DÉCORS** 