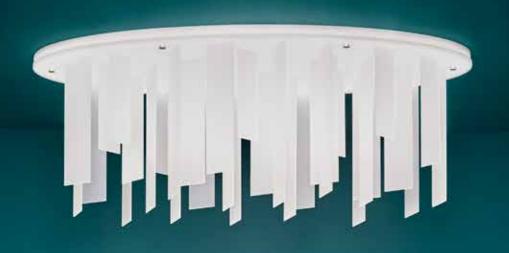

## INTRODUCING COVA

The Cova Collection from Lumicor features uniquely architectural, flush mount ceiling fixtures that bring character and style to modern interiors. With four base shapes in eight sizes and the option to nest fixtures and create large-scale custom installations, Cova is designed to work beautifully within any space.

### COVA COLLECTION // LIGHTING BY LUMICOR

Produced with durable, high-performance resin, each Cova flush mount fixture is fully kitted and ships flat, saving on shipping costs and minimizing the risk of damage. Onsite assembly is simple and fast, allowing a single fixture to be put together and installed in just a few hours. See the full collection at Lumicor.com.

#### COVA ROUND

Available Sizes | 18" #601.01 | 23" #601.02 | 30" #601.03 | 40" #601.04 (pictured below)