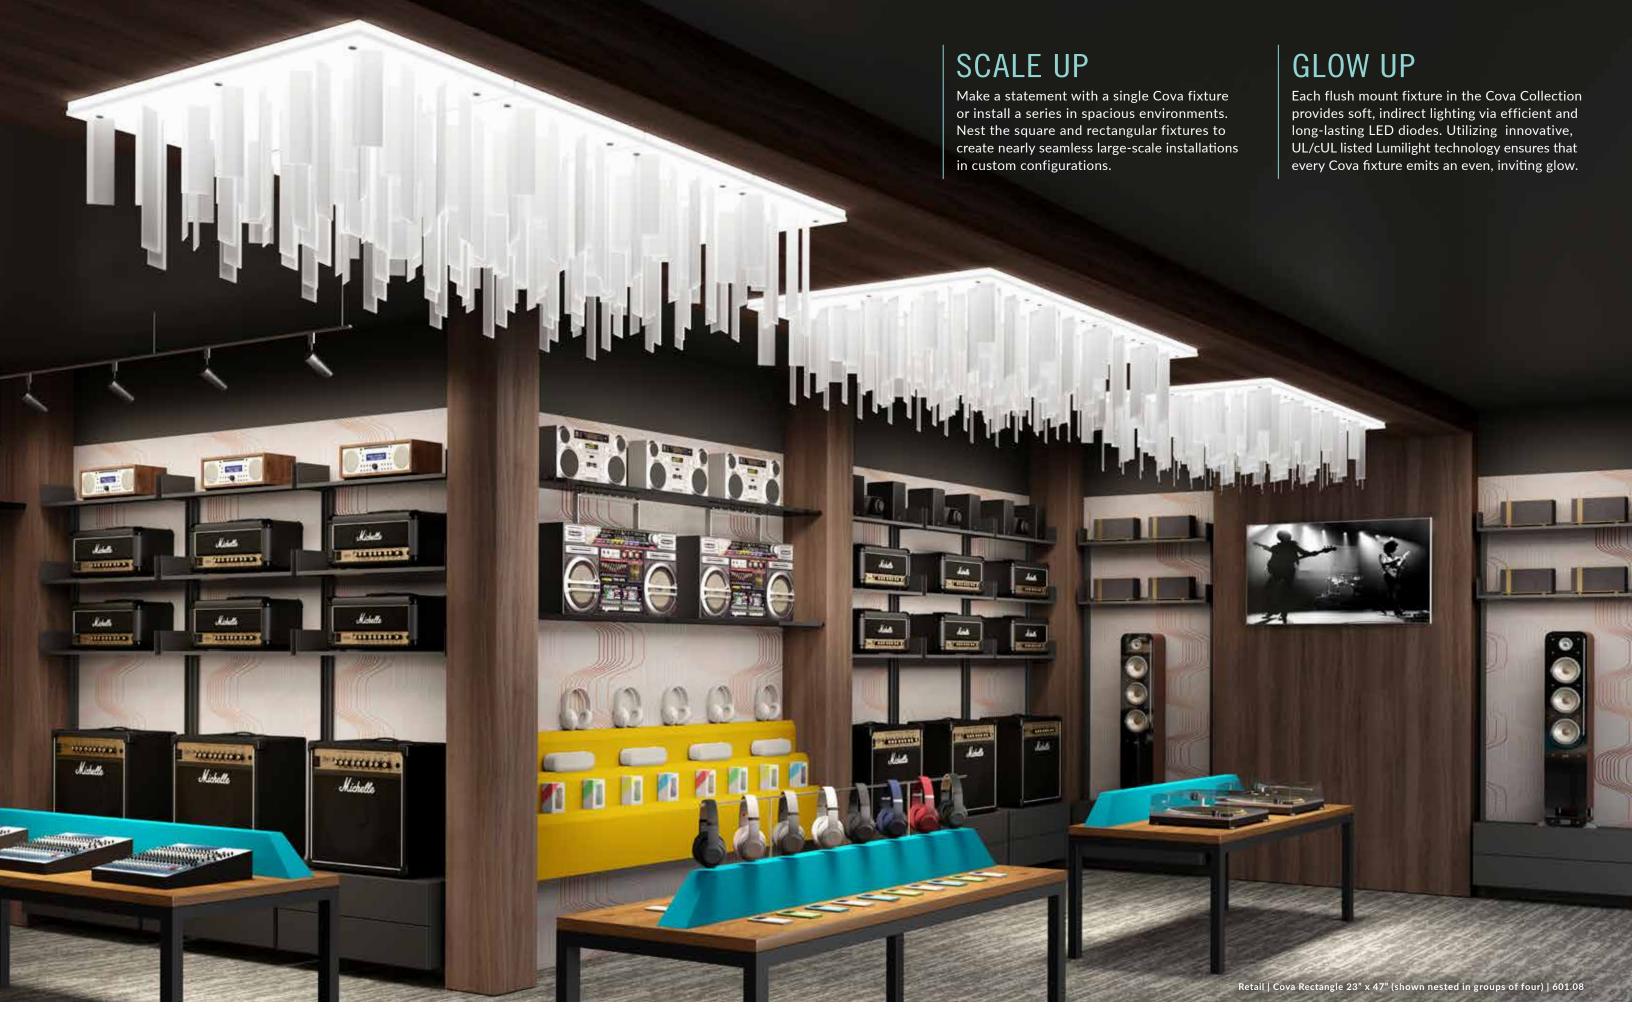

## INTRODUCING COVA

The Cova Collection from Lumicor features uniquely architectural, flush mount ceiling fixtures that bring character and style to modern interiors. With four base shapes in eight sizes and the option to nest fixtures and create large-scale custom installations, Cova is designed to work beautifully within any space.

### COVA COLLECTION // LIGHTING BY LUMICOR

Produced with durable, high-performance resin, each Cova flush mount fixture is fully kitted and ships flat, saving on shipping costs and minimizing the risk of damage. Onsite assembly is simple and fast, allowing a single fixture to be put together and installed in just a few hours. See the full collection at Lumicor.com.

#### COVA RECTANGLE

Dimensions | 23"x47" #601.08