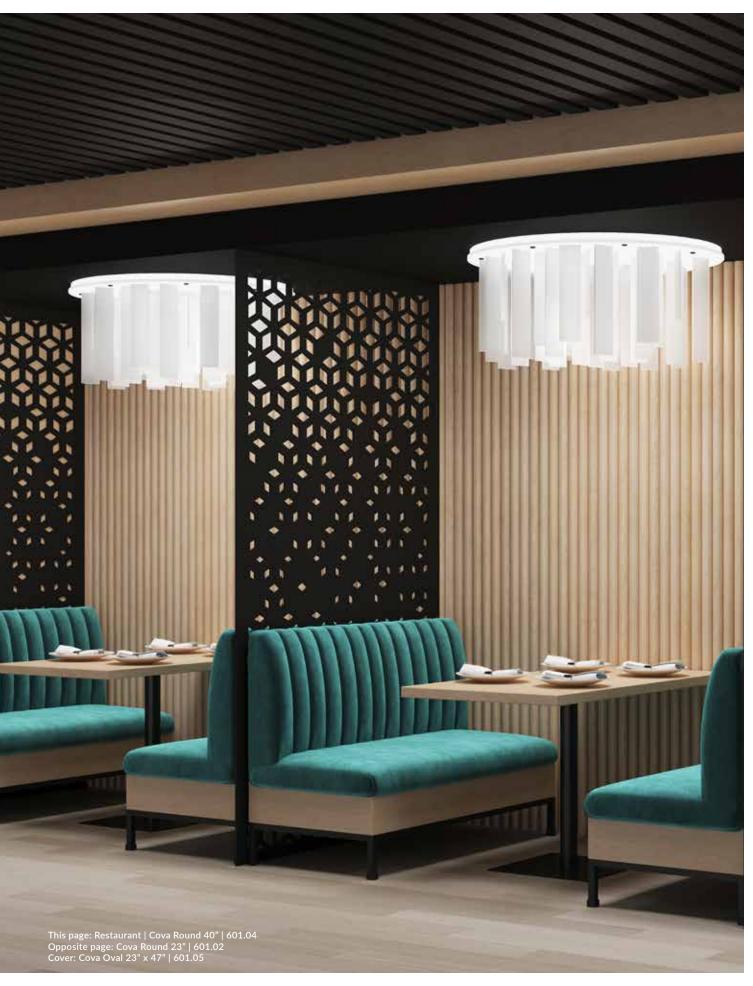

#### COVA ROUND

Available Sizes | 18" #601.01 | 23" #601.02 | 30" #601.03 | 40" #601.04 (pictured below)

#### COVA OVAL

Dimensions | 23"x47" #601.05