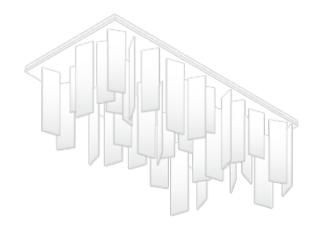

style to modern interiors. With four base shapes in eight sizes and the option to nest fixtures and create large-scale custom installations, Cova is designed to work beautifully within any space.



www.**Lumi**cor.com



### COVA COLLECTION // LIGHTING BY LUMICOR

Produced with durable, high-performance resin, each Cova flush mount fixture is fully kitted and ships flat, saving on shipping costs and minimizing the risk of damage. Onsite assembly is simple and fast, allowing a single fixture to be put together and installed in just a few hours. See the full collection at Lumicor.com.

#### COVA ROUND

Available Sizes | 18" #601.01 | 23" #601.02 | 30" #601.03 | 40" #601.04 (pictured below)



#### COVA OVAL

Dimensions | 23"x47" #601.05



#### COVA RECTANGLE

Dimensions | 23"x47" #601.08



#### COVA SQUARE

Available Sizes | 23" #601.06 | 47" #601.07 (pictured below)



FOUR BASE SHAPES // EIGHT SIZES // FIT FOR EVERY DESIGN

www.**Lumi**cor.com