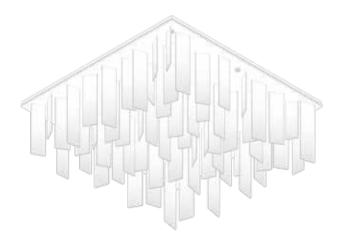

#### COVA SQUARE

Available Sizes | 23" #601.06 | 47" #601.07 (pictured below)

FOUR BASE SHAPES // EIGHT SIZES // FIT FOR EVERY DESIGN

www.**Lumi**cor.com