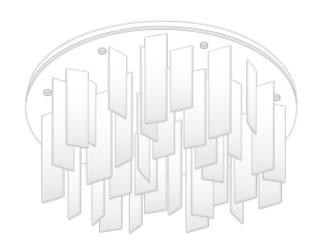

#### COVA ROUND

Available Sizes | 18" #601.01 | 23" #601.02 | 30" #601.03 | 40" #601.04 (pictured below)