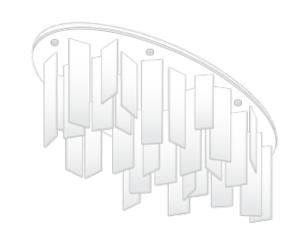

lush mount ceiling fixtures that bring character and style to modern interiors. With four base shapes in eight sizes and the option to nest fixtures and create large-scale custom installations, Cova is designed to work beautifully within any space.



www.**Lumi**cor.com



### COVA COLLECTION // LIGHTING BY LUMICOR

Produced with durable, high-performance resin, each Cova flush mount fixture is fully kitted and ships flat, saving on shipping costs and minimizing the risk of damage. Onsite assembly is simple and fast, allowing a single fixture to be put together and installed in just a few hours. See the full collection at Lumicor.com.

#### COVA ROUND

Available Sizes | 18" #601.01 | 23" #601.02 | 30" #601.03 | 40" #601.04 (pictured below)



#### COVA OVAL

Dimensions | 23"x47" #601.05



#### COVA RECTANGLE

Dimensions | 23"x47" #601.08



#### COVA SQUARE

Available Sizes | 23" #601.06 | 47" #601.07 (pictured below)



FOUR BASE SHAPES // EIGHT SIZES // FIT FOR EVERY DESIGN

www.**Lumi**cor.com