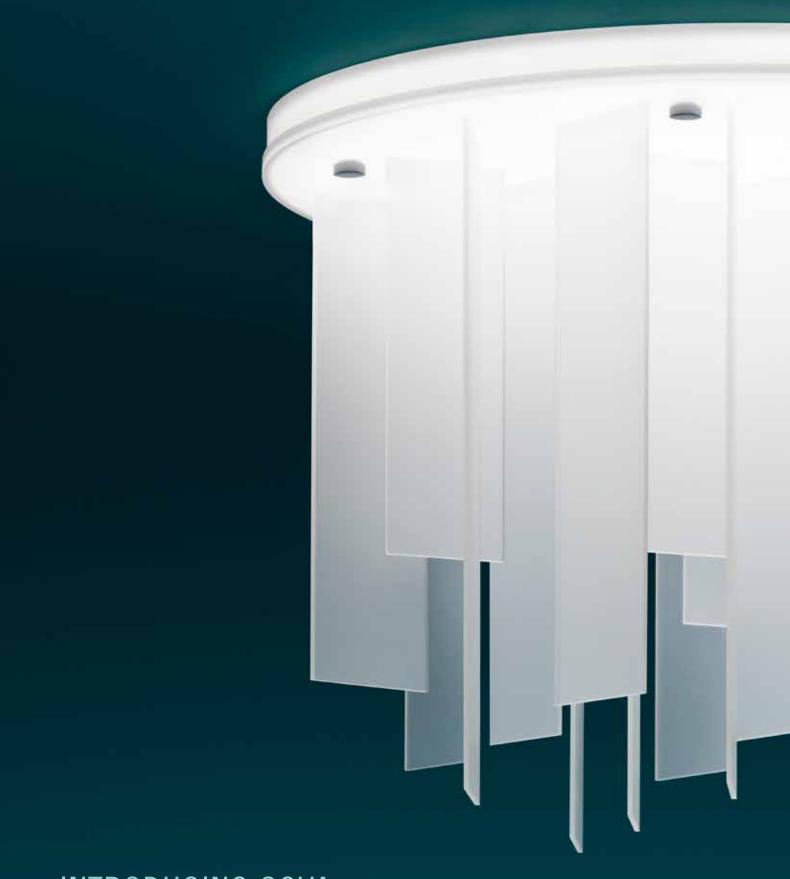

## INTRODUCING COVA

The Cova Collection from Lumicor features uniquely architectural, flush mount ceiling fixtures that bring character and style to modern interiors. With four base shapes in eight sizes and the option to nest fixtures and create large-scale custom installations, Cova is designed to work beautifully within any space.

### COVA COLLECTION // LIGHTING BY LUMICOR

Produced with durable, high-performance resin, each Cova flush mount fixture is fully kitted and ships flat, saving on shipping costs and minimizing the risk of damage. Onsite assembly is simple and fast, allowing a single fixture to be put together and installed in just a few hours. See the full collection at Lumicor.com.