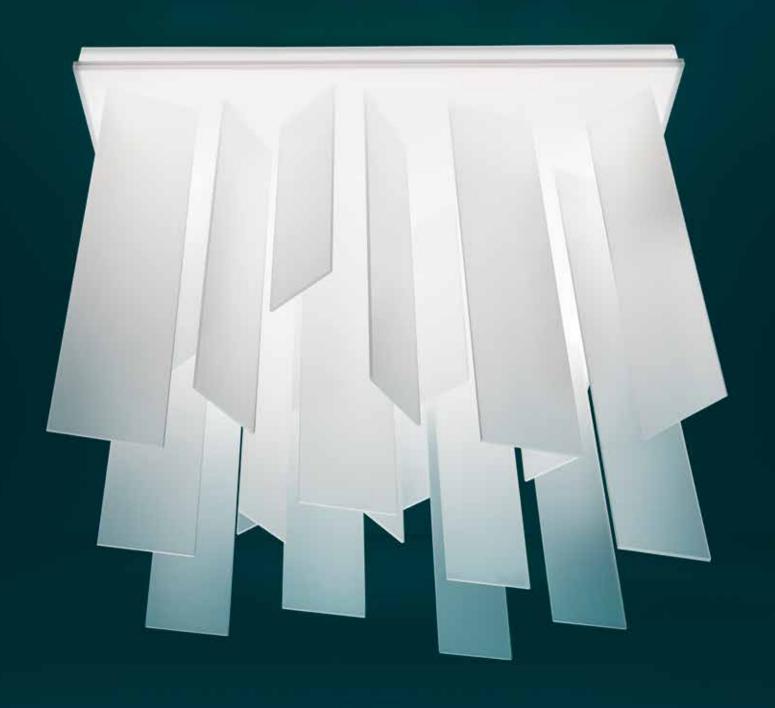

#### COVA ROUND

Available Sizes | 18" #601.01 | 23" #601.02 | 30" #601.03 | 40" #601.04 (pictured below)