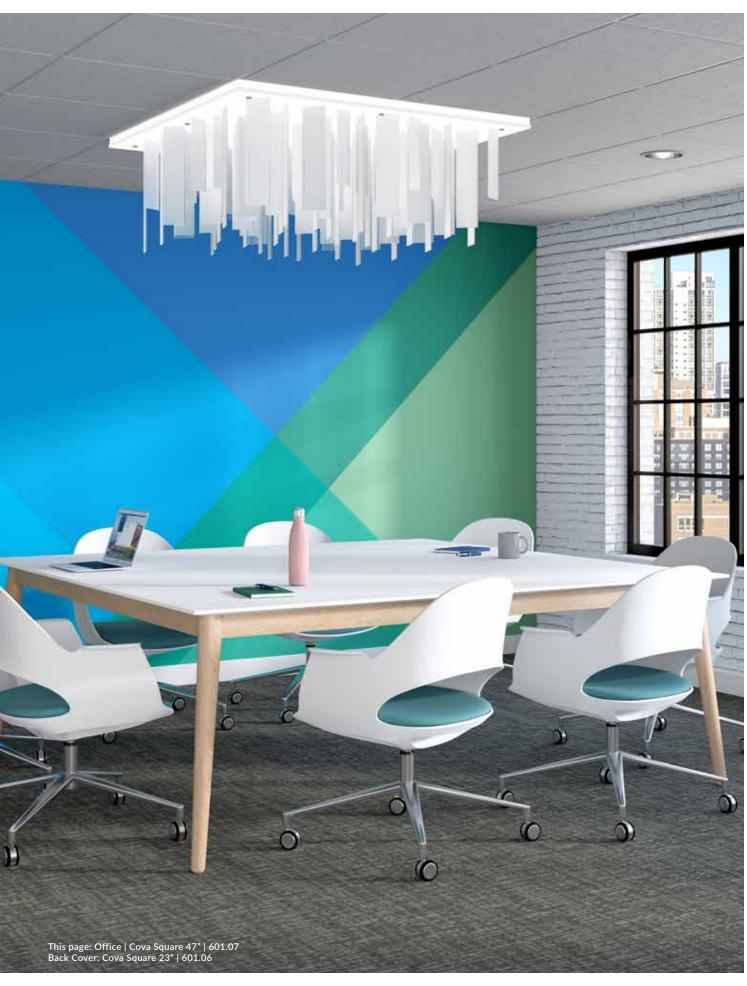

## INTRODUCING COVA

The Cova Collection from Lumicor features uniquely architectural, flush mount ceiling fixtures that bring character and style to modern interiors. With four base shapes in eight sizes and the option to nest fixtures and create large-scale custom installations, Cova is designed to work beautifully within any space.

### COVA COLLECTION // LIGHTING BY LUMICOR

Produced with durable, high-performance resin, each Cova flush mount fixture is fully kitted and ships flat, saving on shipping costs and minimizing the risk of damage. Onsite assembly is simple and fast, allowing a single fixture to be put together and installed in just a few hours. See the full collection at Lumicor.com.

#### COVA SQUARE

Available Sizes | 23" #601.06 | 47" #601.07 (pictured below)

FOUR BASE SHAPES // EIGHT SIZES // FIT FOR EVERY DESIGN

www.**Lumi**cor.com