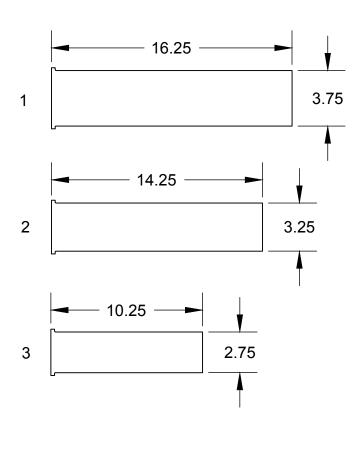

## **BLADE DETAIL**

\*INDICATES WIRE EXIT LOCATION FOR PLACEMENT OF CUSTOMER PROVIDED ENCLOSURE

**COVA** 601.03 | 30" Round

These drawings have not been reviewed and approved by the architect and cannot ever be used for construction purposes. These drawings are for the exclusive use of Lumicor. Any use of these drawings by others will be at their own risk and lumicor will not be responsible for issues that may arise from their use.