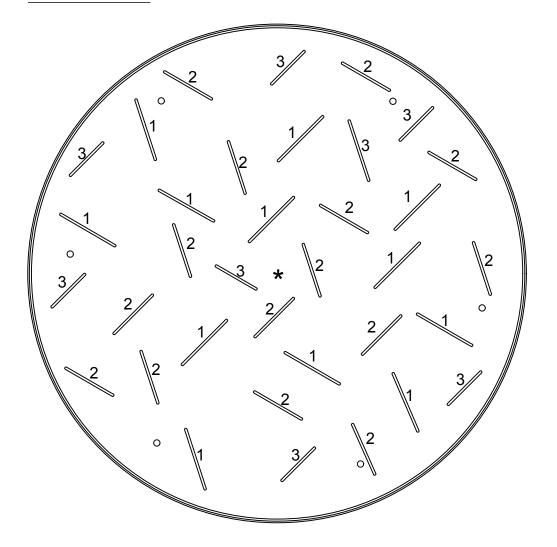

## **BLADE LAYOUT**

## **BLADE DETAIL**

\*INDICATES WIRE EXIT LOCATION FOR PLACEMENT OF CUSTOMER PROVIDED ENCLOSURE

**COVA** 601.03 | 30" Round

These drawings have not been reviewed and approved by the architect and cannot ever be used for construction purposes. These drawings are for the exclusive use of Lumicor. Any use of these drawings by others will be at their own risk and lumicor will not be responsible for issues that may arise from their use.