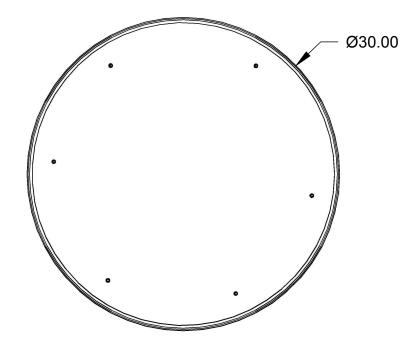

## **BLADE LAYOUT**

## **BLADE DETAIL**

\*INDICATES WIRE EXIT LOCATION FOR PLACEMENT OF CUSTOMER PROVIDED ENCLOSURE

**COVA** 601.03 | 30" Round

These drawings have not been reviewed and approved by the architect and cannot ever be used for construction purposes. These drawings are for the exclusive use of Lumicor. Any use of these drawings by others will be at their own risk and lumicor will not be responsible for issues that may arise from their use.