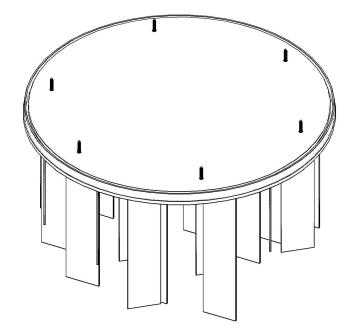

**COVA** 601.03 | 30" Round

These drawings have not been reviewed and approved by the architect and cannot ever be used for construction purposes. These drawings are for the exclusive use of Lumicor. Any use of these drawings by others will be at their own risk and lumicor will not be responsible for issues that may arise from their use.

© Lumicor 2019 — All Rights Reserved. For more information, visit www.lumicor.com or call 1.888.LUMICOR (888.586.4267)

Solution 601.03

Patent Pending

12/12/19

Page 1 of 3

## **BLADE LAYOUT**

## **BLADE DETAIL**





\*INDICATES WIRE EXIT LOCATION FOR PLACEMENT OF CUSTOMER PROVIDED ENCLOSURE



**COVA** 601.03 | 30" Round

These drawings have not been reviewed and approved by the architect and cannot ever be used for construction purposes. T