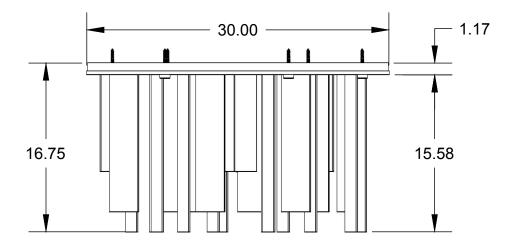

**COVA** 601.03 | 30" Round

These drawings have not been reviewed and approved by the architect and cannot ever be used for construction purposes. These drawings are for the exclusive use of Lumicor. Any use of these drawings by others will be at their own risk and lumicor will not be responsible for issues that may arise from their use.

© Lumicor 2019 — All Rights Reserved. For more information, visit www.lumicor.com or call 1.888.LUMICOR (888.586.4267)

Solution 601.03

Patent Pending

12/12/19

Page 1 of 3