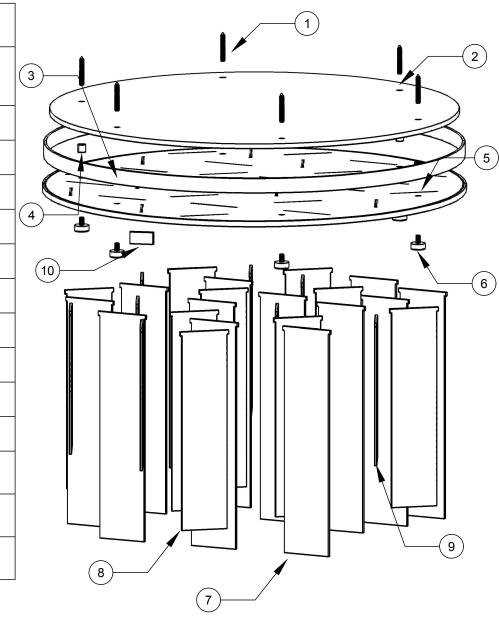

© Lumicor 2019 — All Rights Reserved. For more information, visit www.lumicor.com or call 1.888.LUMICOR (888.586.4267)

Solution 601.03

12/12/19

Page 2 of 3

Patent Pending

| PARTS LIST  |                                |                 |
|-------------|--------------------------------|-----------------|
| ITEM NUMBER | ITEM DESCRIPTION               | QTY PER FIXTURE |
| 1           | ANCHOR                         | 6               |
| 2           | LUMILIGHT PANEL                | 1               |
| 3           | LUMICOR SKIRT                  | 1               |
| 4           | STANDOFF                       | 6               |
| 5           | COVA LID                       | 1               |
| 6           | STANDOFF CAP                   | 6               |
| 7           | COVA BLADE 1                   | 12              |
| 8           | COVA BLADE 2                   | 15              |
| 9           | COVA BLADE 3                   | 8               |
| 10          | SKIRT CONNECTION               | 1               |
| 11          | DOC. COVA INSTALL INSTRUCTIONS | 1               |
| 12          | DOC. LUMILIGHT<br>WIRE DIAGRAM | 1               |
| 13          | DOC. COVA 601.03<br>DRAWINGS   | 1               |