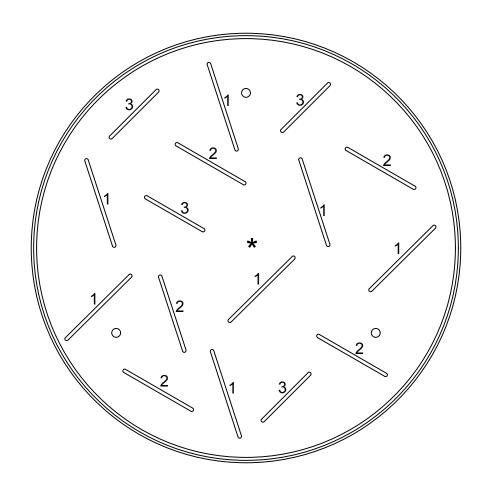

© Lumicor 2019 — All Rights Reserved. For more information, visit www.lumicor.com or call 1.888.LUMICOR (888.586.4267)

Solution 601.01

12/2/19

Page 1 of 3

Patent Pending

BLADE LAYOUT

## \*INDICATES WIRE EXIT LOCATION FOR PLACEMENT OF CUSTOMER PROVIDED ENCLOSURE

**COVA** 601.01 | 18" Round

These drawings have not been reviewed and approved by the architect and cannot ever be used for construction purposes. These drawings are for the exclusive use of Lumicor. Any use of these drawings by others will be at their own risk and lumicor will not be responsible for issues that may arise from their use.