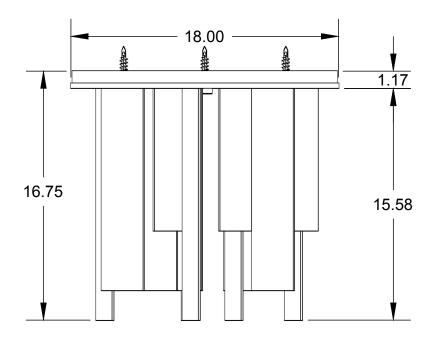

**COVA** 601.01 | 18" Round

These drawings have not been reviewed and approved by the architect and cannot ever be used for construction purposes. These drawings are for the exclusive use of Lumicor. Any use of these drawings by others will be at their own risk and lumicor will not be responsible for issues that may arise from their use.

© Lumicor 2019 — All Rights Reserved. For more information, visit www.lumicor.com or call 1.888.LUMICOR (888.586.4267)

Solution 601.01

12/2/19

Page 1 of 3

Patent Pending

BLADE LAYOUT