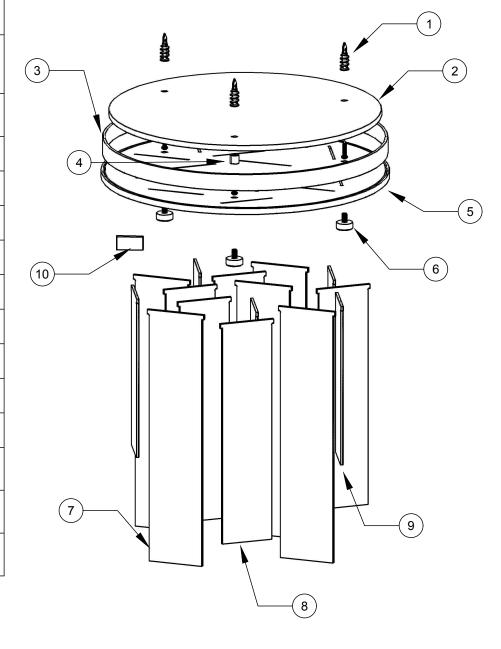

© Lumicor 2019 — All Rights Reserved. For more information, visit www.lumicor.com or call 1.888.LUMICOR (888.586.4267)

r. Any use of these 12/2/19

Page 2 of 3

Solution

601.01

Patent Pending

| PARTS LIST  |                                |                 |
|-------------|--------------------------------|-----------------|
| ITEM NUMBER | ITEM DESCRIPTION               | QTY PER FIXTURE |
| 1           | ANCHOR WITH<br>SCREW           | 3               |
| 2           | LUMILIGHT PANEL                | 1               |
| 3           | LUMICOR SKIRT                  | 1               |
| 4           | STANDOFF                       | 3               |
| 5           | COVA LID                       | 1               |
| 6           | STANDOFF CAP                   | 3               |
| 7           | COVA BLADE 1                   | 4               |
| 8           | COVA BLADE 2                   | 5               |
| 9           | COVA BLADE 3                   | 7               |
| 10          | SKIRT CONNECTION               | 1               |
| 11          | DOC. COVA INSTALL INSTRUCTIONS | 1               |
| 12          | DOC. LUMILIGHT<br>WIRE DIAGRAM | 1               |
| 13          | DOC. COVA 601.01<br>DRAWINGS   | 1               |