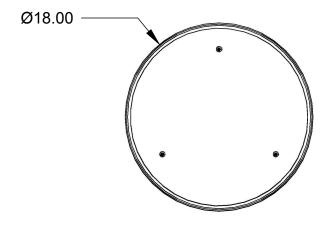

## \*INDICATES WIRE EXIT LOCATION FOR PLACEMENT OF CUSTOMER PROVIDED ENCLOSURE

**COVA** 601.01 | 18" Round

These drawings have not been reviewed and approved by the architect and cannot ever be used for construction purposes. These drawings are for the exclusive use of Lumicor. Any use of these drawings by others will be at their own risk and lumicor will not be responsible for issues that may arise from their use.