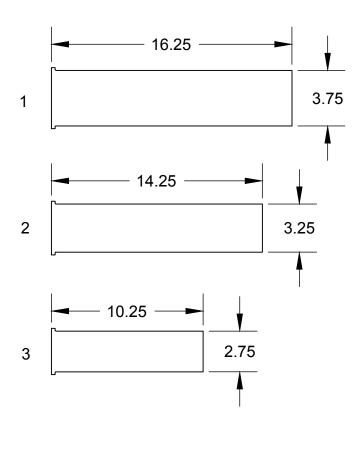

**COVA** 601.01 | 18" Round

These drawings have not been reviewed and approved by the architect and cannot ever be used for construction purposes. These drawings are for the exclusive use of Lumicor. Any use of these drawings by others will be at their own risk and lumicor will not be responsible for issues that may arise from their use.

© Lumicor 2019 — All Rights Reserved. For more information, visit www.lumicor.com or call 1.888.LUMICOR (888.586.4267)

Solution 601.01

12/2/19

Page 1 of 3

Patent Pending

BLADE LAYOUT

## **BLADE DETAIL**





## \*INDICATES WIRE EXIT LOCATION FOR PLACEMENT OF CUSTOMER PROVIDED ENCLOSURE



**COVA** 601.01 | 18" Round

These drawings have not been reviewed and approved by the architect and cannot ever be used for construction purposes. These drawings are for the exclusive use of Lumicor. Any use of these drawings by others will be at their own risk and lumicor will not be responsible for issues that may arise from their use.

© Lumicor 2019 — All Rights Reserved. For more information, visit www.lumicor.com or call 1.888.LUMICOR (888.586.4267)

r. Any use of these 12/2/19

Page 2 of 3

Solution

601.01

Patent Pending

| PARTS LIST  |                                |                 |
|-------------|--------------------------------|-----------------|
| ITEM NUMBER | ITEM DESCRIPTION