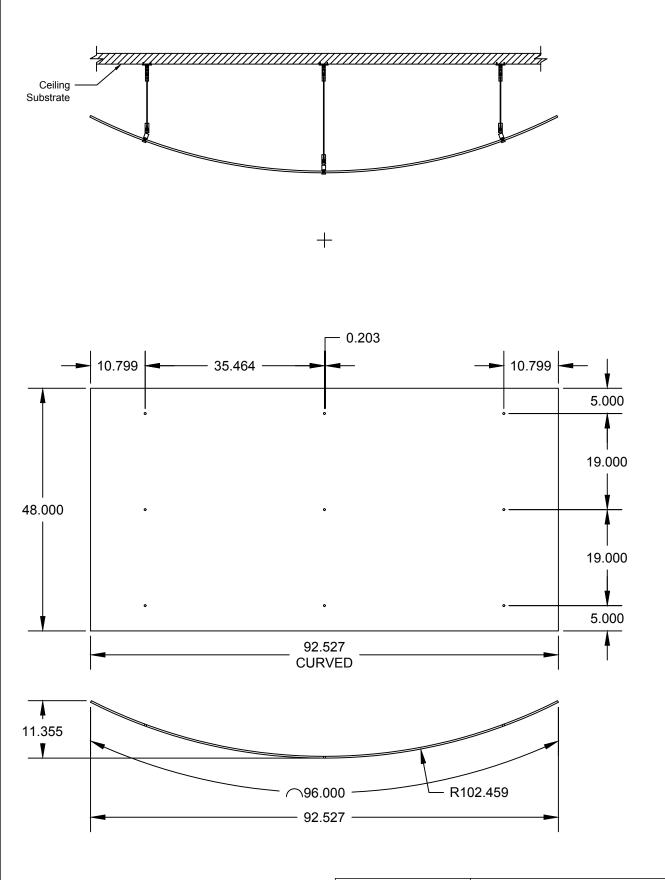

## CEILING ARC 502.02 | .354 Gauge

These drawings have not been reviewed and approved by the architect and cannot ever be used for construction purposes. These drawings are for the exclusive use of Lumicor. Any use of these drawings by others will be at their own risk and lumicor will not be responsible for issues that may arise from their use.

## **PARTS LIST** QTY PER PART ITEM NUMBER CONFIG DESCRIPTION 9 MOUNT 1 CABLE 18 2 CONNECTOR 1/8 SS CABLE 3 9 MOUNT SCREW 9 27 **ANCHOR SCREW** 5 CAP 9