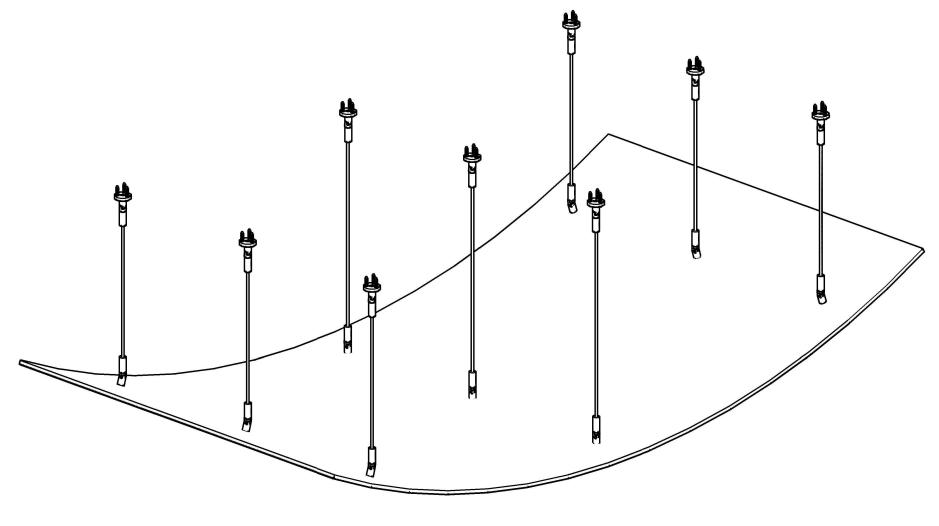

## **PARTS LIST** QTY PER PART ITEM NUMBER CONFIG DESCRIPTION 9 MOUNT 1 CABLE 18 2 CONNECTOR 1/8 SS CABLE 3 9 MOUNT SCREW 9 27 **ANCHOR SCREW** 5 CAP 9