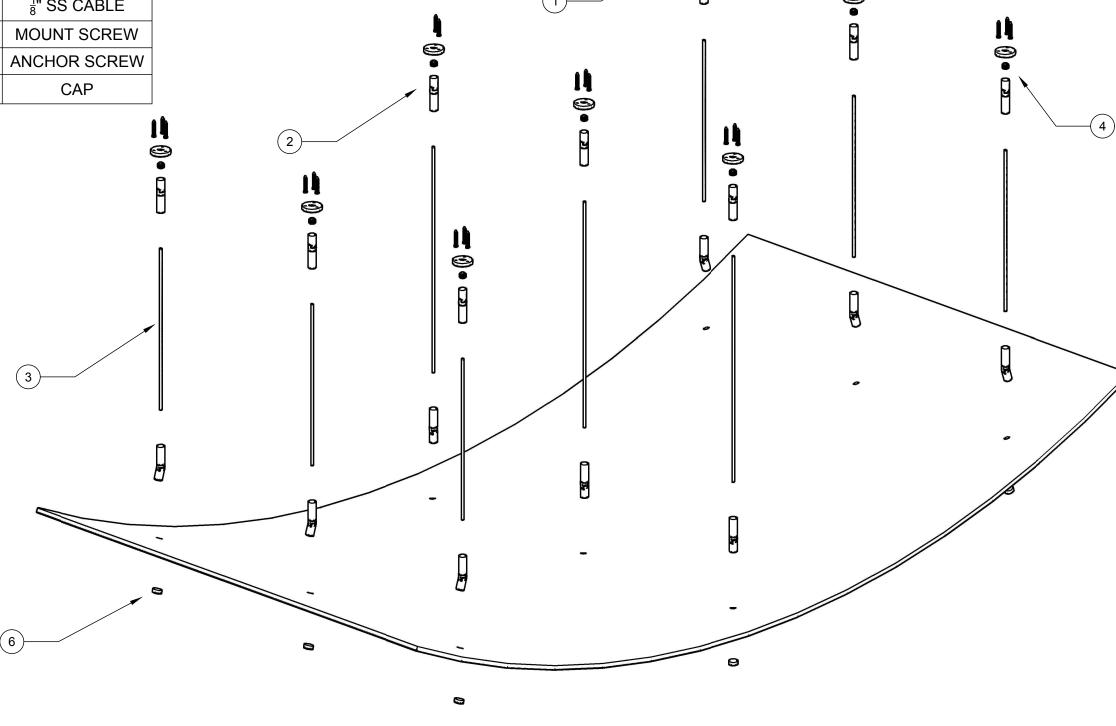

## **PARTS LIST** QTY PER PART ITEM NUMBER CONFIG DESCRIPTION 9 MOUNT 1 CABLE 18 2 CONNECTOR 1/8 SS CABLE 3 9 MOUNT SCREW 9 27 **ANCHOR SCREW** 5 CAP 9