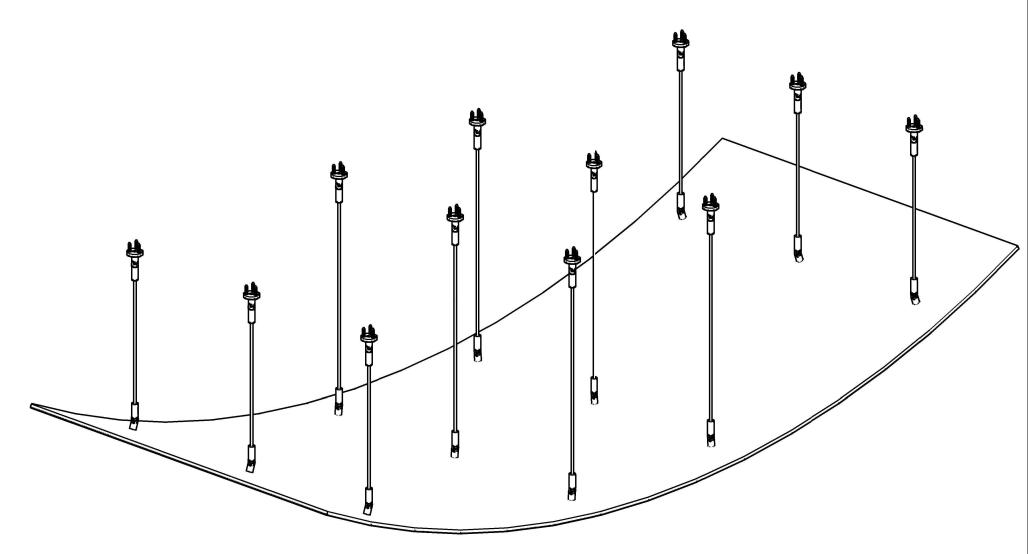

## CEILING ARC 502.01 | .354 Gauge

These drawings have not been reviewed and approved by the architect and cannot ever be used for construction purposes. These drawings are for the exclusive use of Lumicor. Any use of these drawings by others will be at their own risk and lumicor will not be responsible for issues that may arise from their use.