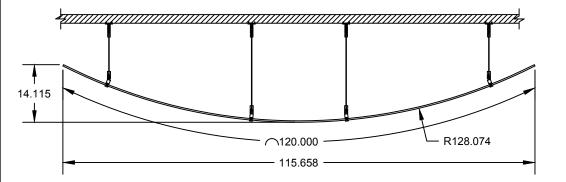

## CEILING ARC 502.01 | .354 Gauge

These drawings have not been reviewed and approved by the architect and cannot ever be used for construction purposes. These drawings are for the exclusive use of Lumicor. Any use of these drawings by others will be at their own risk and lumicor will not be responsible for issues that may arise from their use.