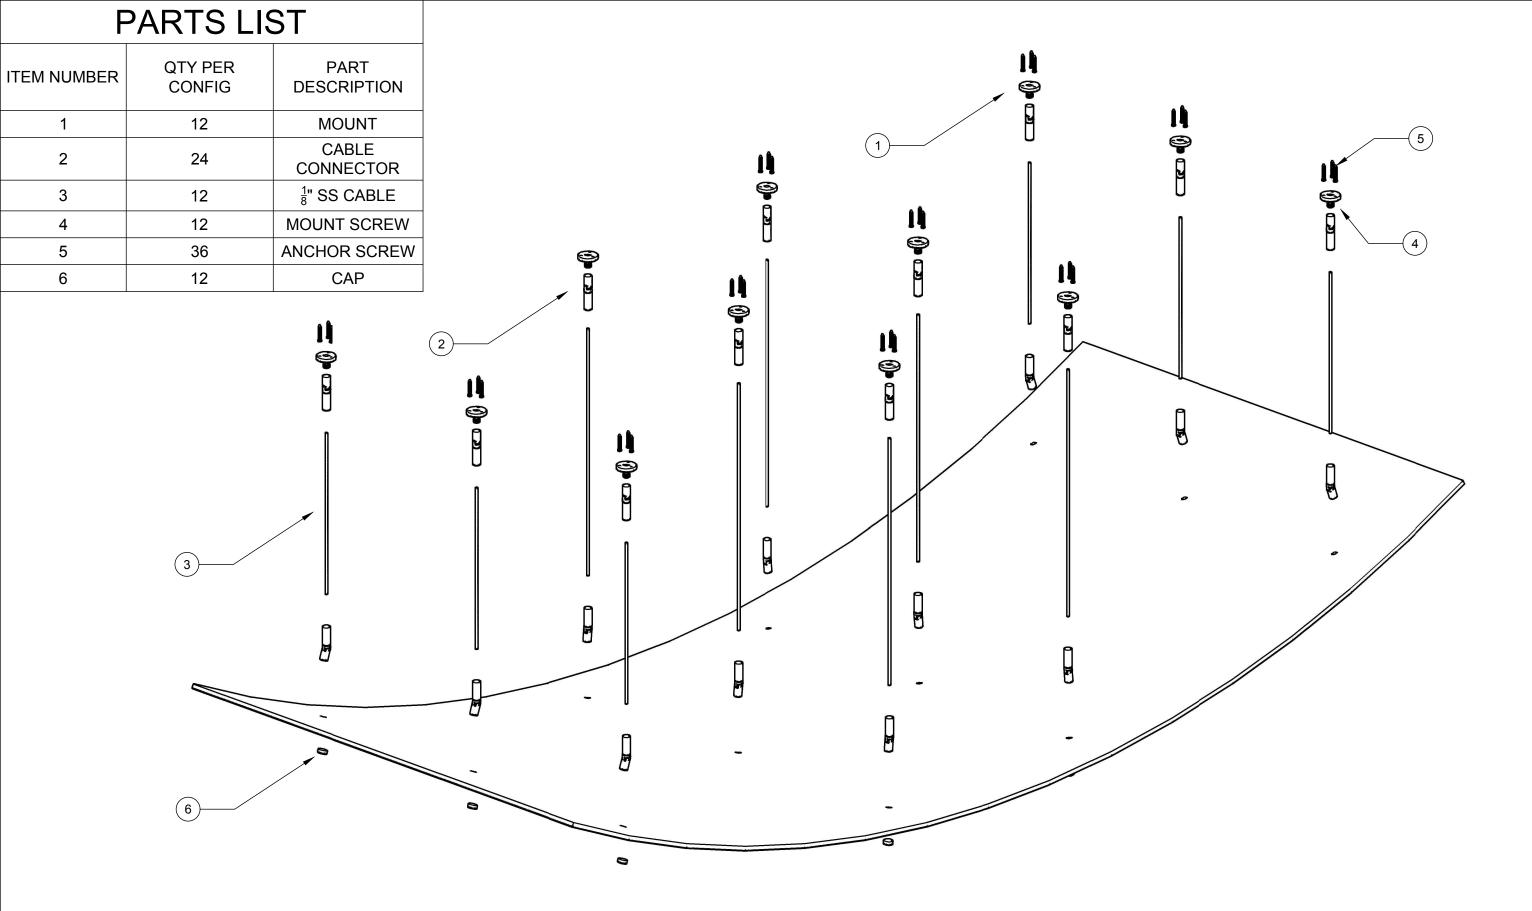

## CEILING ARC 502.01 | .354 Gauge

These drawings have not been reviewed and approved by the architect and cannot ever be used for construction purposes. These drawings are for the exclusive use of Lumicor. Any use of these drawings by others will be at their own risk and lumicor will not be responsible for issues that may arise from their use.