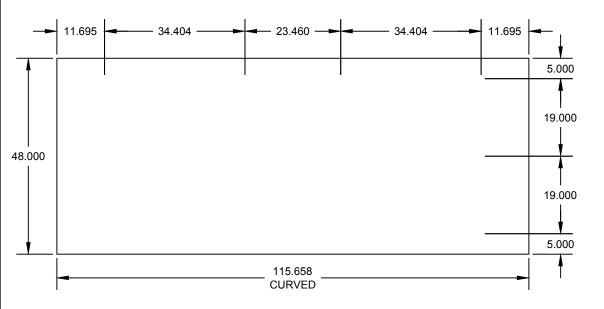

## CEILING ARC 502.01 | .354 Gauge

These drawings have not been reviewed and approved by the architect and cannot ever be used for construction purposes. These drawings are for the exclusive use of Lumicor. Any use of these drawings by others will be at their own risk and lumicor will not be responsible for issues that may arise from their use.