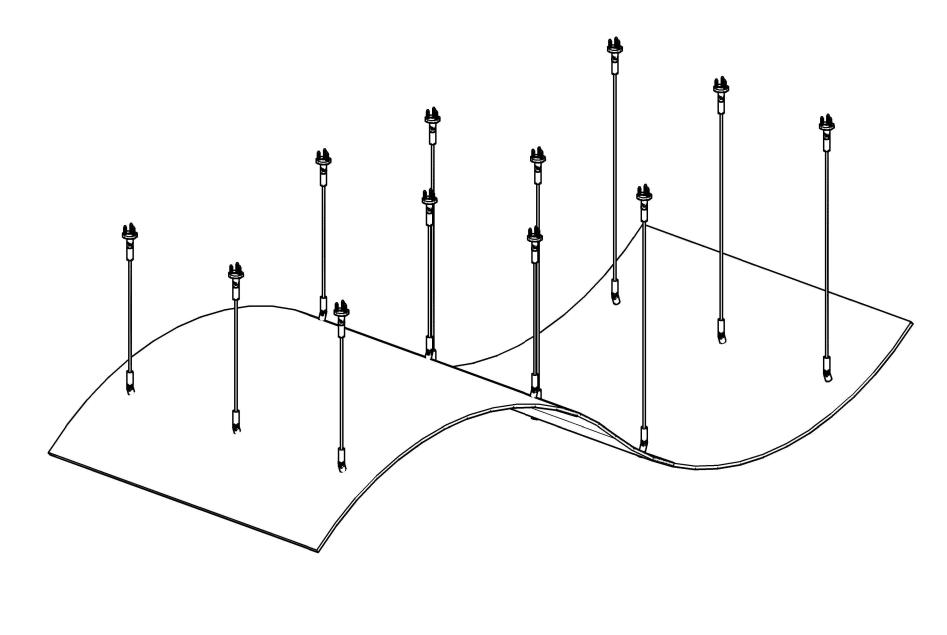

## CEILING WAVE 501.01 | .236 Gauge

These drawings have not been reviewed and approved by the architect and cannot ever be used for construction purposes. These drawings are for the exclusive use of Lumicor. Any use of these drawings by others will be at their own risk and lumicor will not be responsible for issues that may arise from their use.