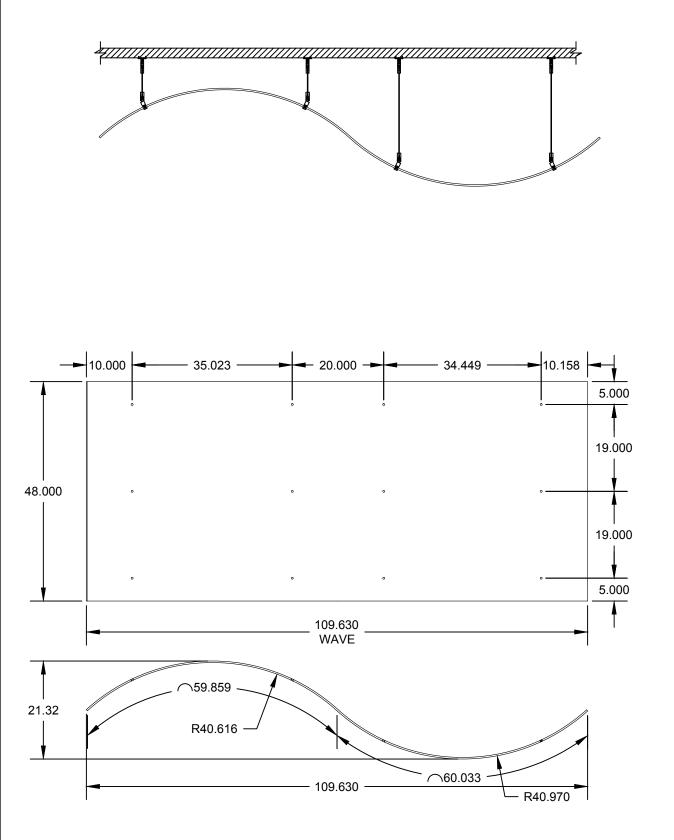

## CEILING WAVE 501.01 | .236 Gauge

These drawings have not been reviewed and approved by the architect and cannot ever be used for construction purposes. These drawings are for the exclusive use of Lumicor. Any use of these drawings by others will be at their own risk and lumicor will not be responsible for issues that may arise from their use.