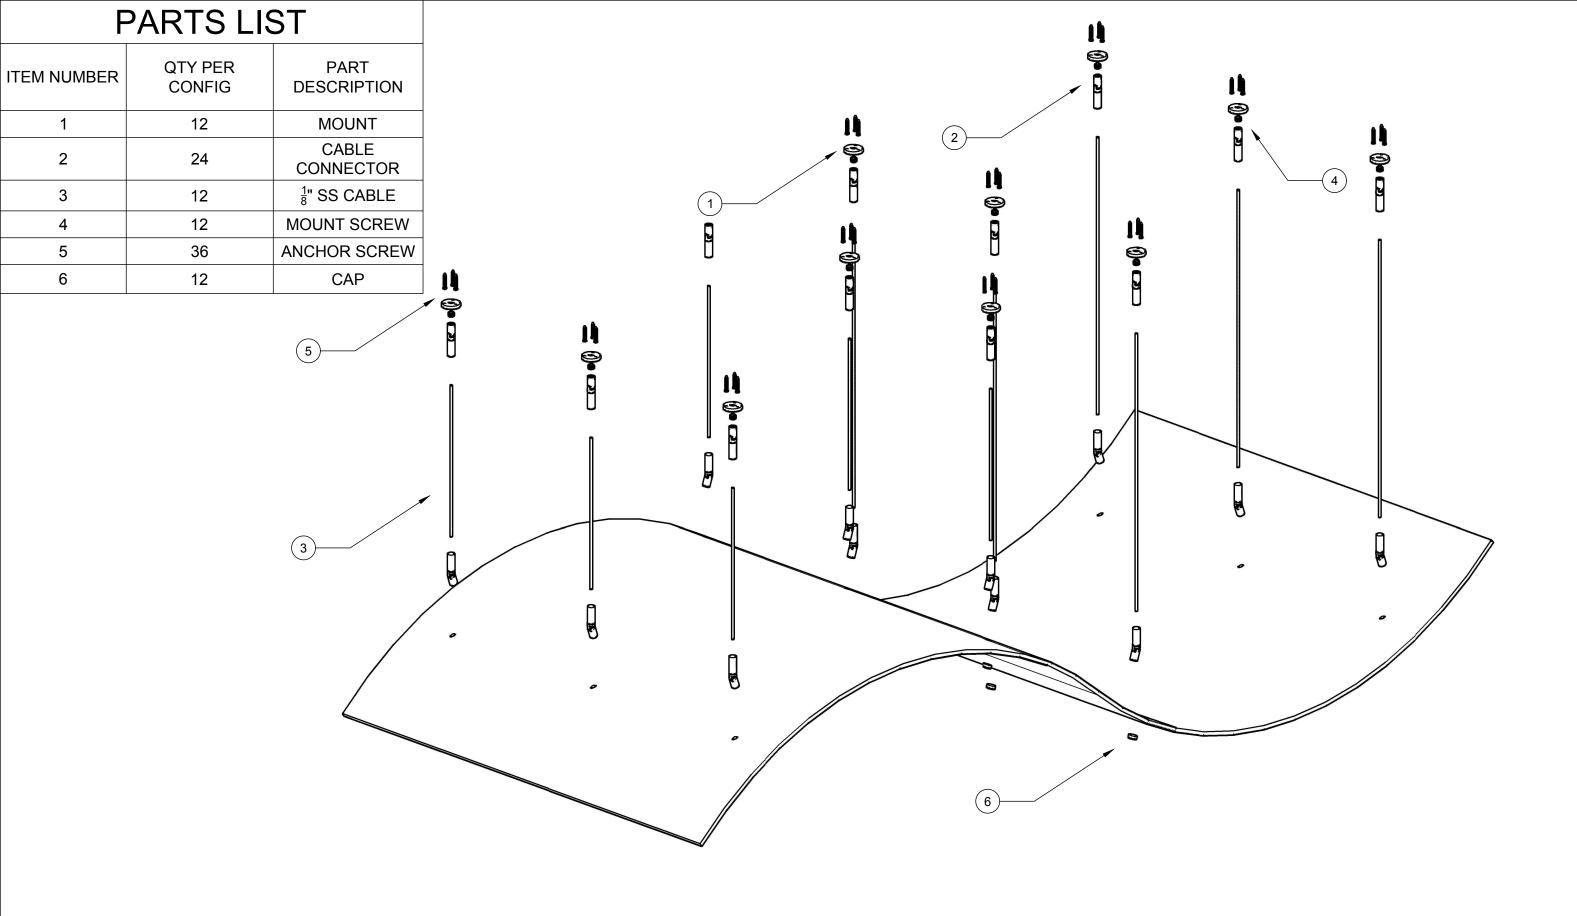

## CEILING WAVE 501.01 | .236 Gauge

These drawings have not been reviewed and approved by the architect and cannot ever be used for construction purposes. These drawings are for the exclusive use of Lumicor. Any use of these drawings by others will be at their own risk and lumicor will not be responsible for issues that may arise from their use.