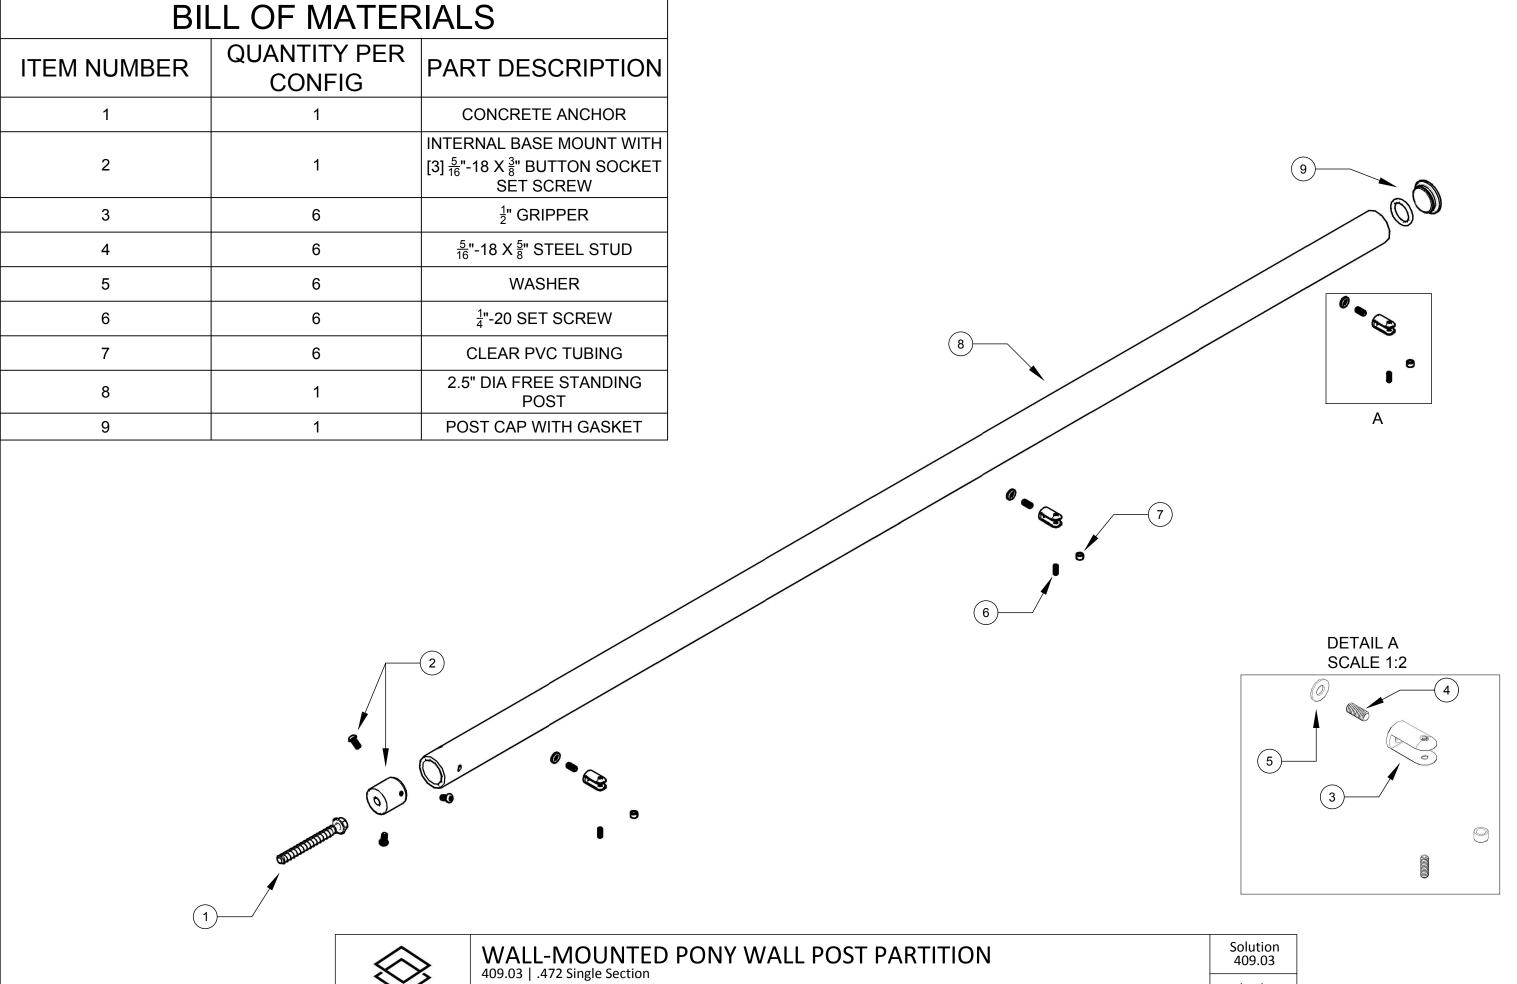

## WALL-MOUNTED PONY WALL POST PARTITION 409.03 | .472 Single Section

These drawings have not been reviewed and approved by the architect and cannot ever be used for construction purposes. These drawings are for the exclusive use of Lumicor. Any use of these drawings by others will be at their own risk and lumicor will not be responsible for issues that may arise from their use.