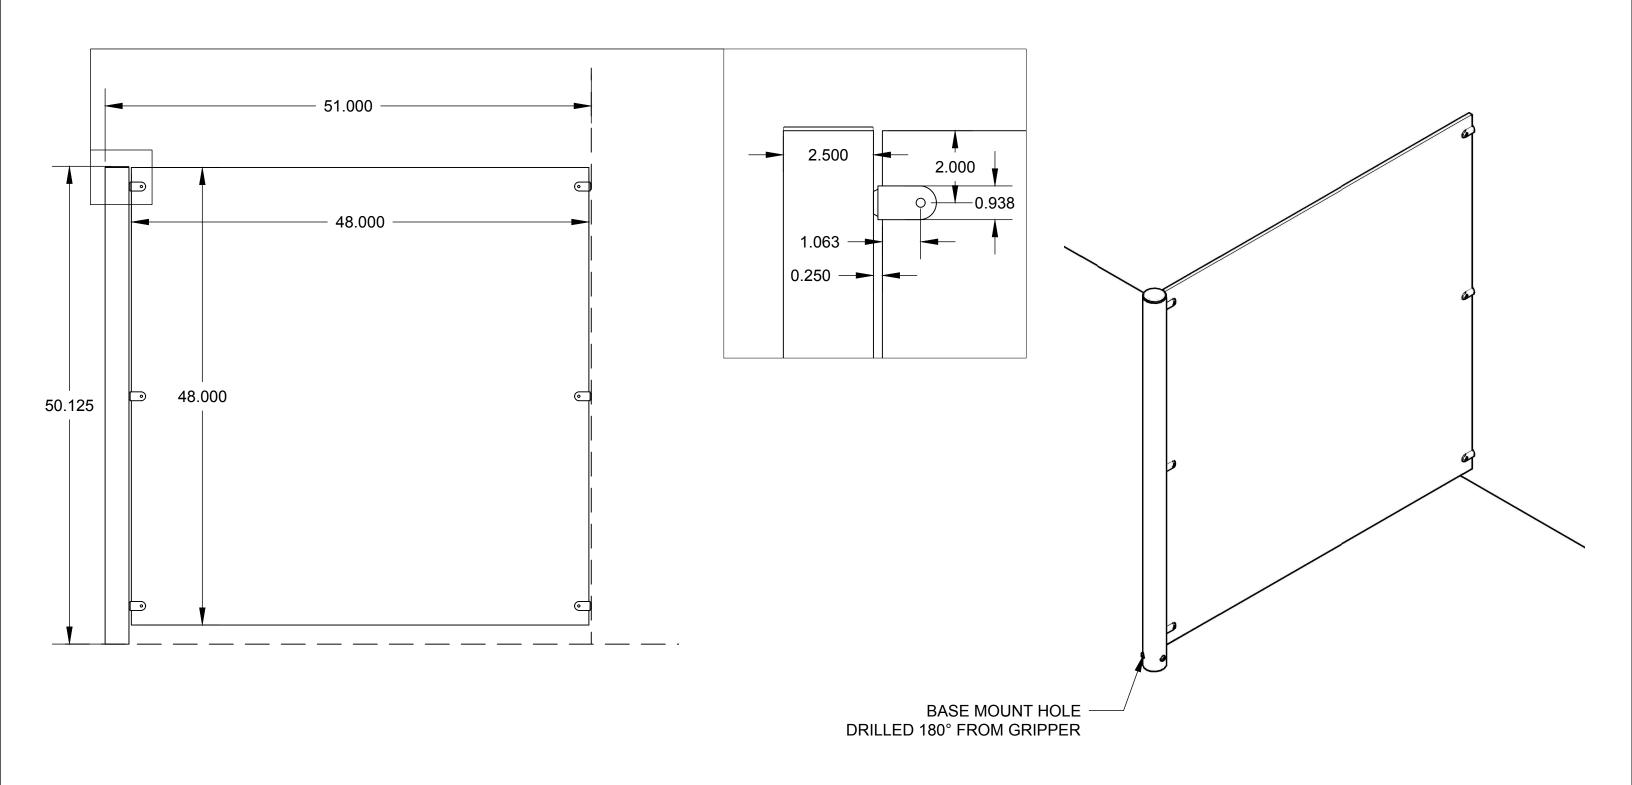

## WALL-MOUNTED PONY WALL POST PARTITION 409.03 | .472 Single Section

These drawings have not been reviewed and approved by the architect and cannot ever be used for construction purposes. These drawings are for the exclusive use of Lumicor. Any use of these drawings by others will be at their own risk and lumicor will not be responsible for issues that may arise from their use.