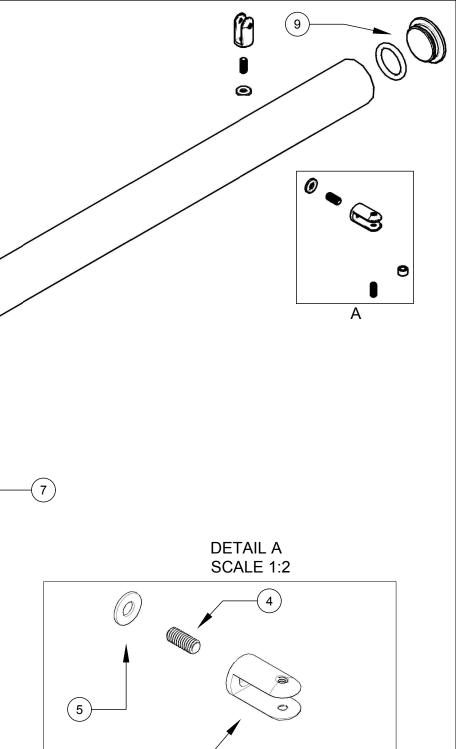

## FREESTANDING PONY WALL PARTITION 408.06 | .472 Corner Section

These drawings have not been reviewed and approved by the architect and cannot ever be used for construction purposes. These drawings are for the exclusive use of Lumicor. Any use of these drawings by others will be at their own risk and lumicor will not be responsible for issues that may arise from their use.