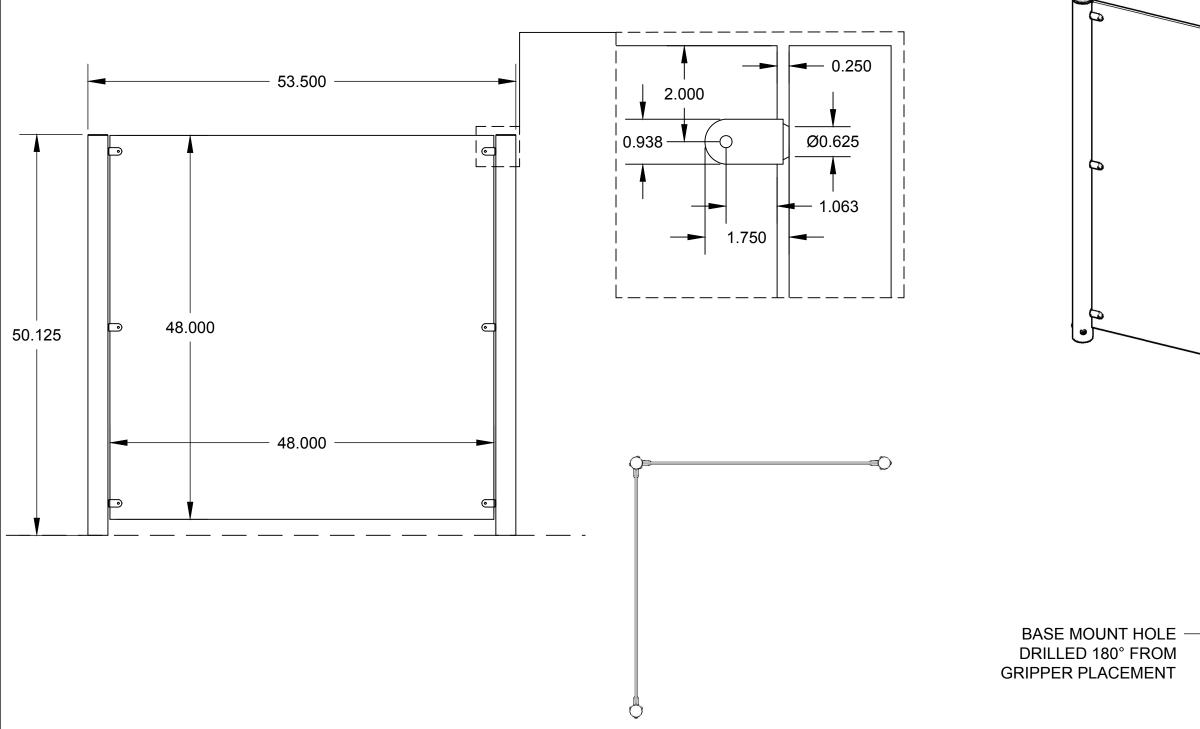

## FREESTANDING PONY WALL PARTITION 408.06 | .472 Corner Section

These drawings have not been reviewed and approved by the architect and cannot ever be used for construction purposes. These drawings are for the exclusive use of Lumicor. Any use of these drawings by others will be at their own risk and lumicor will not be responsible for issues that may arise from their use.