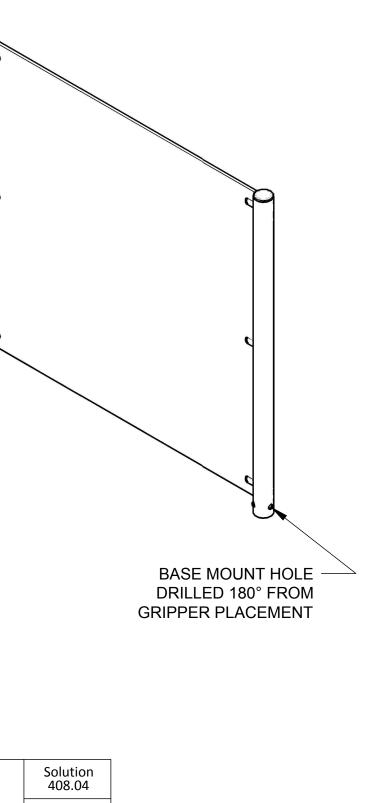

## FREESTANDING PONY WALL PARTITION 408.04 | .472 Single Section

These drawings have not been reviewed and approved by the architect and cannot ever be used for construction purposes. These drawings are for the exclusive use of Lumicor. Any use of these drawings by others will be at their own risk and lumicor will not be responsible for issues that may arise from their use.

© Lumicor 2019 — All Rights Reserved. For more information, visit www.lumicor.com or call 1.888.LUMICOR (888.586.4267)



Page 1 of 2

| PARTS LIST  |                        |                                                                                                                              |
|-------------|------------------------|------------------------------------------------------------------------------------------------------------------------------|
| ITEM NUMBER | QUANTITY PER<br>CONFIG | PART DESCRIPTION                                                                                                             |
| 1           | 2                      | CONCRETE ANCHOR                                                                                                              |
| 2           | 2                      | INTERNAL BASE MOUNT<br>WITH [3] <sup>5</sup> / <sub>16</sub> "-18 X <sup