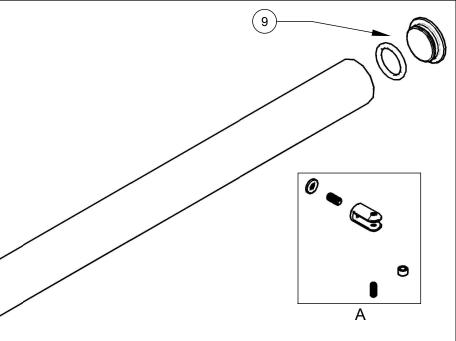

© Lumicor 2019 — All Rights Reserved. For more information, visit www.lumicor.com or call 1.888.LUMICOR (888.586.4267)

Page 1 of 2

| PARTS LIST  |                        |                                                                                                                              |
|-------------|------------------------|------------------------------------------------------------------------------------------------------------------------------|
| ITEM NUMBER | QUANTITY PER<br>CONFIG | PART DESCRIPTION                                                                                                             |
| 1           | 2                      | CONCRETE ANCHOR                                                                                                              |
| 2           | 2                      | INTERNAL BASE MOUNT<br>WITH [3] <sup>5</sup> / <sub>16</sub> "-18 X <sup>3</sup> / <sub>8</sub> " BUTTON<br>SOCKET SET SCREW |
| 3           | 6                      | <sup>1</sup> / <sub>2</sub> " GRIPPER                                                                                        |
| 4           | 6                      | 5/16 X 5/8" STEEL STUD                                                                                                       |
| 5           | 6                      | WASHER                                                                                                                       |
| 6           | 6                      | $\frac{1}{4}$ "-20 SET SCREW                                                                                                 |
| 7           | 6                      | CLEAR PVC TUBING                                                                                                             |
| 8           | 2                      | 2.5" DIA FREE STANDING<br>POST                                                                                               |
| 9           | 2                      | POST CAP WITH GASKET                                                                                                         |