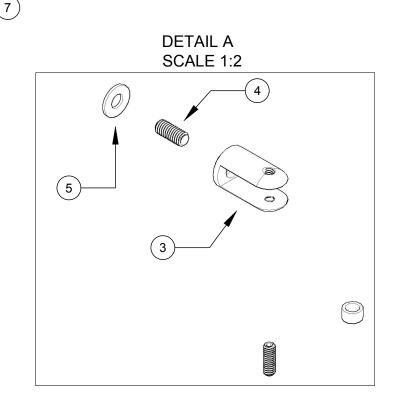

© Lumicor 2019 — All Rights Reserved. For more information, visit www.lumicor.com or call 1.888.LUMICOR (888.586.4267)

Page 1 of 2

| PARTS LIST  |                        |                                                                                                                              |
|-------------|------------------------|------------------------------------------------------------------------------------------------------------------------------|
| ITEM NUMBER | QUANTITY PER<br>CONFIG | PART DESCRIPTION                                                                                                             |
| 1           | 2                      | CONCRETE ANCHOR                                                                                                              |
| 2           | 2                      | INTERNAL BASE MOUNT<br>WITH [3] <sup>5</sup> / <sub>16</sub> "-18 X <sup>3</sup> / <sub>8</sub> " BUTTON<br>SOCKET SET SCREW |
| 3           | 6                      | <sup>1</sup> / <sub>2</sub> " GRIPPER                                                                                        |
| 4           | 6                      | 5/16 X 5/8" STEEL STUD                                                                                                       |
| 5           | 6                      | WASHER                                                                                                                       |
| 6           | 6                      | $\frac{1}{4}$ "-20 SET SCREW                                                                                                 |
| 7           | 6                      | CLEAR PVC TUBING                                                                                                             |
| 8           | 2                      | 2.5" DIA FREE STANDING<br>POST                                                                                               |
| 9           | 2                      | POST CAP WITH GASKET                                                                                                         |