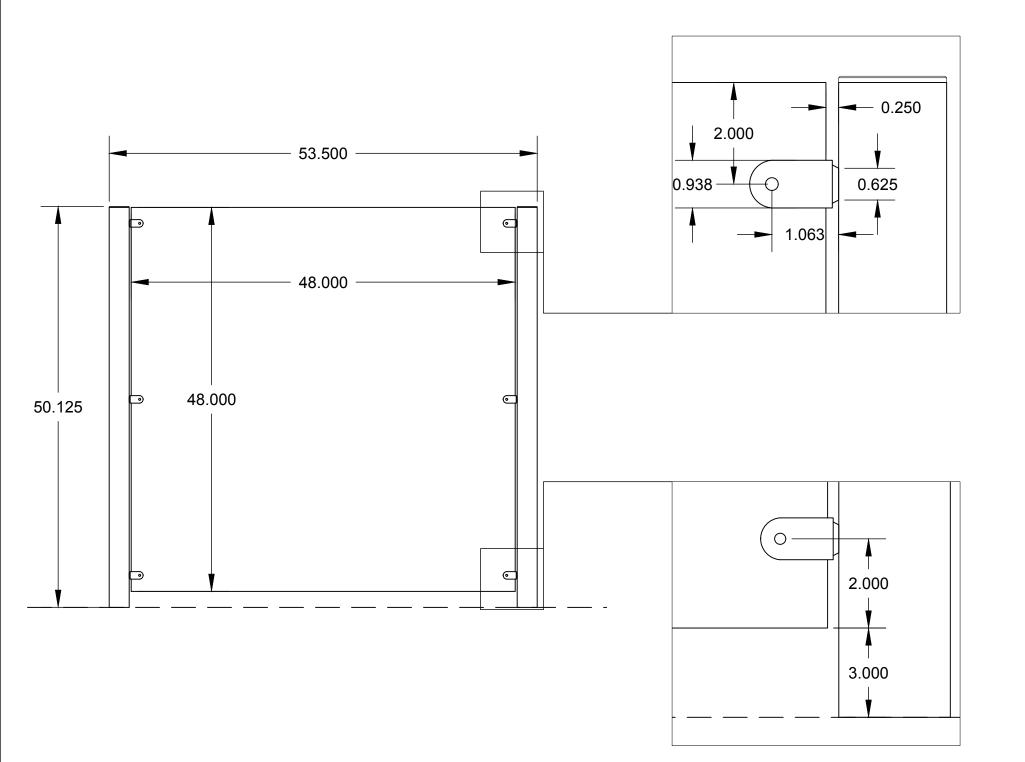

## FREESTANDING PONY WALL PARTITION 408.04 | .472 Single Section

These drawings have not been reviewed and approved by the architect and cannot ever be used for construction purposes. These drawings are for the exclusive use of Lumicor. Any use of these drawings by others will be at their own risk and lumicor will not be responsible for issues that may arise from their use.

© Lumicor 2019 — All Rights Reserved. For more information, visit www.lumicor.com or call 1.888.LUMICOR (888.586.4267)

Page 1 of 2

| PARTS LIST  |                        |                                                                                                                              |
|-------------|------------------------|------------------------------------------------------------------------------------------------------------------------------|
| ITEM NUMBER | QUANTITY PER<br>CONFIG | PART DESCRIPTION                                                                                                             |
| 1           | 2                      | CONCRETE ANCHOR                                                                                                              |
| 2           | 2                      | INTERNAL BASE MOUNT<br>WITH [3] <sup>5</sup> / <sub>16</sub> "-18 X <sup>3</sup> / <sub>8</sub> " BUTTON<br>SOCKET SET SCREW |
| 3           | 6                      | <sup>1</sup> / <sub>2</sub> " GRIPPER                                                                                        |
| 4           | 6                      | 5/16 X 5/8" STEEL STUD                                                                                                       |
| 5           | 6                      | WASHER                                                                                                                       |
| 6           | 6                      | $\frac{1}{4}$ "-20 SET SCREW                                                                                                 |
| 7           | 6                      | CLEAR PVC TUBING                                                                                                             |
| 8           | 2                      | 2.5" DIA FREE STANDING<br>POST                                                                                               |
| 9           | 2                      | POST CAP WITH GASKET                                                                                                         |