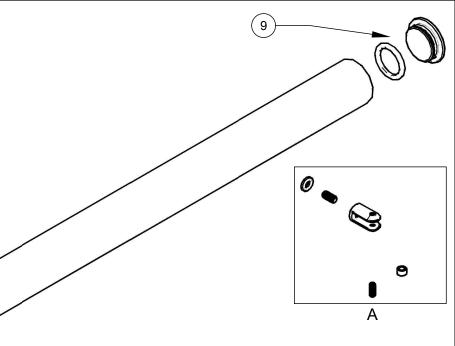

© Lumicor 2019 — All Rights Reserved. For more information, visit www.lumicor.com or call 1.888.LUMICOR (888.586.4267)

| PARTS LIST  |                        |                                                                                                   |
|-------------|------------------------|---------------------------------------------------------------------------------------------------|
| ITEM NUMBER | QUANTITY PER<br>CONFIG | PART DESCRIPTION                                                                                  |
| 1           | 2                      | CONCRETE ANCHOR                                                                                   |
| 2           | 2                      | INTERNAL BASE MOUNT<br>WITH [3] <sup>5</sup> /16"-18 X <sup>3</sup> 8" BUTTON<br>SOCKET SET SCREW |
| 3           | 6                      | <sup>3</sup> / <sub>8</sub> " GRIPPER                                                             |
| 4           | 6                      | 5/16"-18 X 5/8" STEEL STUD                                                                        |
| 5           | 6                      | WASHER                                                                                            |
| 6           | 6                      | $\frac{1}{4}$ "-20 SET SCREW                                                                      |
| 7           | 6                      | CLEAR PVC TUBING                                                                                  |
| 8           | 2                      | 2.5" DIA FREE STANDING<br>POST                                                                    |
| 9           | 2                      | POST CAP WITH GASKET                                                                              |