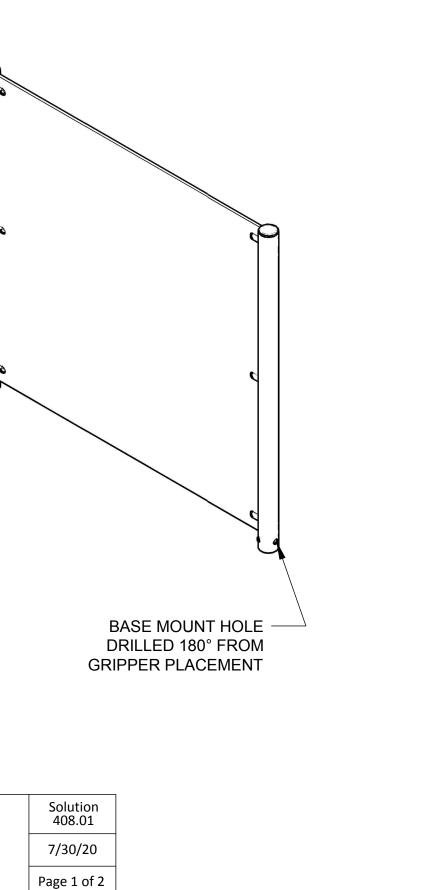

## FREESTANDING PONY WALL PARTITION 408.01 | .354 Single Section

9

These drawings have not been reviewed and approved by the architect and cannot ever be used for construction purposes. These drawings are for the exclusive use of Lumicor. Any use of these drawings by others will be at their own risk and lumicor will not be responsible for issues that may arise from their use.