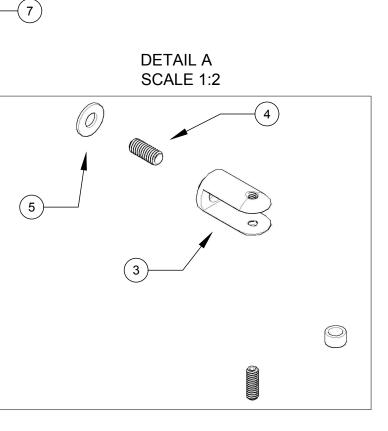

© Lumicor 2019 — All Rights Reserved. For more information, visit www.lumicor.com or call 1.888.LUMICOR (888.586.4267)

| PARTS LIST  |                        |                                                                                                   |
|-------------|------------------------|---------------------------------------------------------------------------------------------------|
| ITEM NUMBER | QUANTITY PER<br>CONFIG | PART DESCRIPTION                                                                                  |
| 1           | 2                      | CONCRETE ANCHOR                                                                                   |
| 2           | 2                      | INTERNAL BASE MOUNT<br>WITH [3] <sup>5</sup> /16"-18 X <sup>3</sup> 8" BUTTON<br>SOCKET SET SCREW |
| 3           | 6                      | <sup>3</sup> / <sub>8</sub> " GRIPPER                                                             |
| 4           | 6                      | 5/16"-18 X 5/8" STEEL STUD                                                                        |
| 5           | 6                      | WASHER                                                                                            |
| 6           | 6                      | $\frac{1}{4}$ "-20 SET SCREW                                                                      |
| 7           | 6                      | CLEAR PVC TUBING                                                                                  |
| 8           | 2                      | 2.5" DIA FREE STANDING<br>POST                                                                    |
| 9           | 2                      | POST CAP WITH GASKET                                                                              |