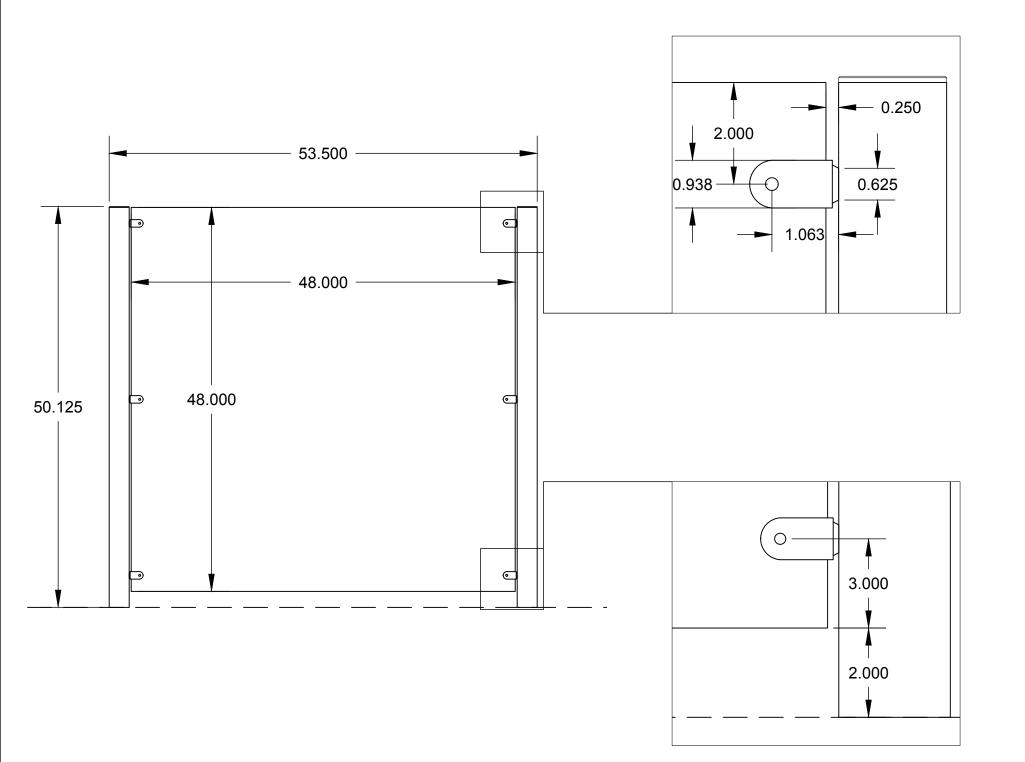

## FREESTANDING PONY WALL PARTITION 408.01 | .354 Single Section

These drawings have not been reviewed and approved by the architect and cannot ever be used for construction purposes. These drawings are for the exclusive use of Lumicor. Any use of these drawings by others will be at their own risk and lumicor will not be responsible for issues that may arise from their use.