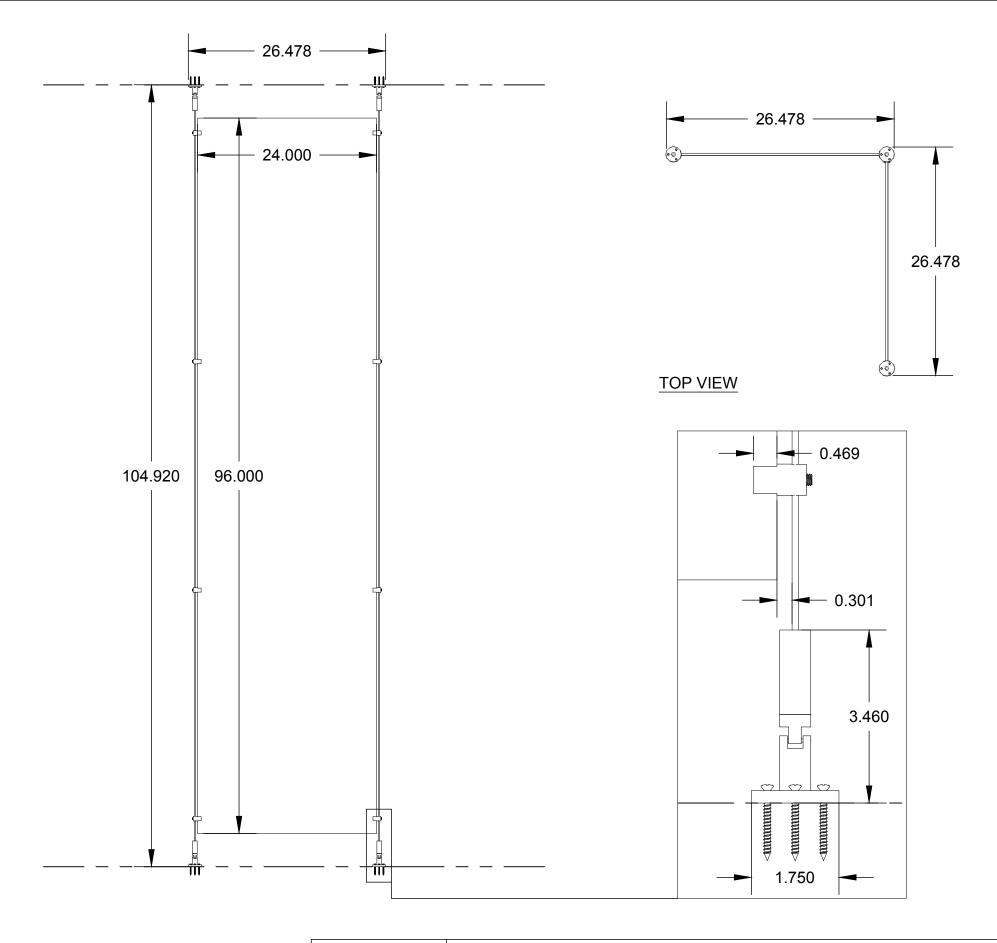

## CABLE PARTITION 404.03 | .236 Corner Section

These drawings have not been reviewed and approved by the architect and cannot ever be used for construction purposes. These drawings are for the exclusive use of Lumicor. Any use of these drawings by others will be at their own risk and lumicor will not be responsible for issues that may arise from their use.

© Lumicor 2019 — All Rights Reserved. For more information, visit www.lumicor.com or call 1.888.LUMICOR (888.586.4267)

| Solut |     |
|-------|-----|
| 404   | .03 |

12/4/19

Page 1 of 2

|             | PARTS LIST             |                       |                                                                                                                                                                                                                                                                                                                                                                                                                                                 |                     |
|-------------|------------------------|-----------------------|-------------------------------------------------------------------------------------------------------------------------------------------------------------------------------------------------------------------------------------------------------------------------------------------------------------------------------------------------------------------------------------------------------------------------------------------------|---------------------|
| ITEM NUMBER | QUANTITY PER<br>CONFIG | PART DESCR            | PTION                                                                                                                                                                                                                                                                                                                                                                                                                                           |                     |
| 1           | 6                      | CEILING / FI<br>MOUNT |                                                                                                                                                                                                                                                                                                                                                                                                                                                 |                     |
| 2           | 16                     | GRIPPE                | ٦                                                                                                                                                                                                                                                                                                                                                                                                                                               |                     |
| 3           | 3                      | CABLE                 |                                                                                                                                                                                                                                                                                                                                                                                                                                                 |                     |
|             |                        |                       | CARLE DARTITION                                                                                                                                                                                                                                                                                                                                                                                                                                 | Solution            |
|             |                        |                       | CABLE PARTITION 404.03   .236 Corner Section                                                                                                                                                                                                                                                                                                                                                                                                    | 404.03              |
|             |                        | Lumicor.              | These drawings have not been reviewed and approved by the architect and cannot ever be used for construction purposes. These drawings are for the exclusive use of Lumicor. Any use of these drawings by others will be at their own risk and lumicor will not be responsible for issues that may arise from their use.  © Lumicor 2019 — All Rights Reserved. For more information, visit www.lumicor.com or call 1.888.LUMICOR (888.586.4267) | 12/4/19 Page 2 of 2 |
|             |                        |                       | Securition 2017 An Algula reserved. For information, visit www.idifficol.com of Call 1.000.LOM/ICON (000.300.4207)                                                                                                                                                                                                                                                                                                                              | 1 40 2 01 2         |