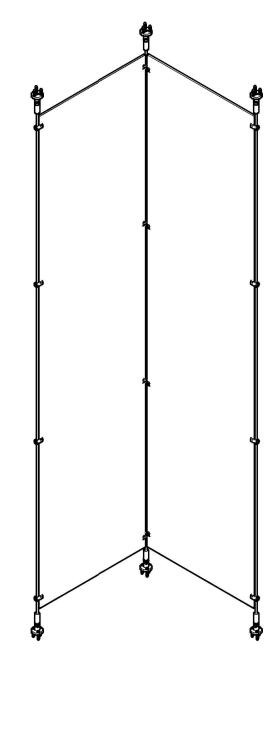

## CABLE PARTITION 404.03 | .236 Corner Section

These drawings have not been reviewed and approved by the architect and cannot ever be used for construction purposes. These drawings are for the exclusive use of Lumicor. Any use of these drawings by others will be at their own risk and lumicor will not be responsible for issues that may arise from their use.

© Lumicor 2019 — All Rights Reserved. For more information, visit www.lumicor.com or call 1.888.LUMICOR (888.586.4267)

| Solut |     |
|-------|-----|
| 404   | .03 |

12/4/19

Page 1 of 2

|             | PARTS LIST             |                       |                                                                                                                                                                                                                                                                                                                                                                                                                                                 |                     |
|-------------|------------------------|-----------------------|-------------------------------------------------------------------------------------------------------------------------------------------------------------------------------------------------------------------------------------------------------------------------------------------------------------------------------------------------------------------------------------------------------------------------------------------------|---------------------|
| ITEM NUMBER | QUANTITY PER<br>CONFIG | PART DESCR            | PTION                                                                                                                                                                                                                                                                                                                                                                                                                                           |                     |
| 1           | 6                      | CEILING / FI<br>MOUNT |                                                                                                                                                                                                                                                                                                                                                                                                                                                 |                     |
| 2           | 16                     | GRIPPE                | ٦                                                                                                                                                                                                                                                                                                                                                                                                                                               |                     |
| 3           | 3                      | CABLE                 |                                                                                                                                                                                                                                                                                                                                                                                                                                                 |                     |
|             |                        |                       | CARLE DARTITION                                                                                                                                                                                                                                                                                                                                                                                                                                 | Solution            |
|             |                        |                       | CABLE PARTITION 404.03   .236 Corner Section                                                                                                                                                                                                                                                                                                                                                                                                    | 404.03              |
|             |                        | Lumicor.              | These drawings have not been reviewed and approved by the architect and cannot ever be used for construction purposes. These drawings are for the exclusive use of Lumicor. Any use of these drawings by others will be at their own risk and lumicor will not be responsible for issues that may arise from their use.  © Lumicor 2019 — All Rights Reserved. For more information, visit www.lumicor.com or call 1.888.LUMICOR (888.586.4267) | 12/4/19 Page 2 of 2 |
|             |                        |                       | Securition 2017 An Algula reserved. For information, visit www.idifficol.com of Call 1.000.LOM/ICON (000.300.4207)                                                                                                                                                                                                                                                                                                                              | 1 40 2 01 2         |