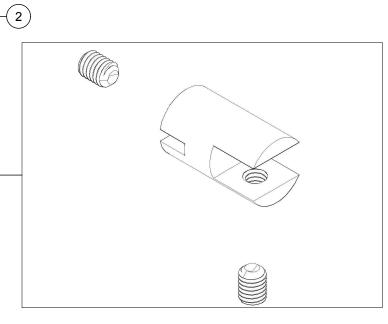

© Lumicor 2019 — All Rights Reserved. For more information, visit www.lumicor.com or call 1.888.LUMICOR (888.586.4267)

| Solution |
|----------|
| 404.01   |
|          |

12/4/19

Page 1 of 2

| PARTS LIST  |                        |                          |
|-------------|------------------------|--------------------------|
| ITEM NUMBER | QUANTITY PER<br>CONFIG | PART DESCRIPTION         |
| 1           | 4                      | CEILING / FLOOR<br>MOUNT |
| 2           | 8                      | GRIPPER                  |
| 3           | 2                      | CABLE                    |
| 3           | 2                      | CABLE                    |
|             |                        |                          |
|             |                        |                          |
|             |                        |                          |
|             |                        |                          |