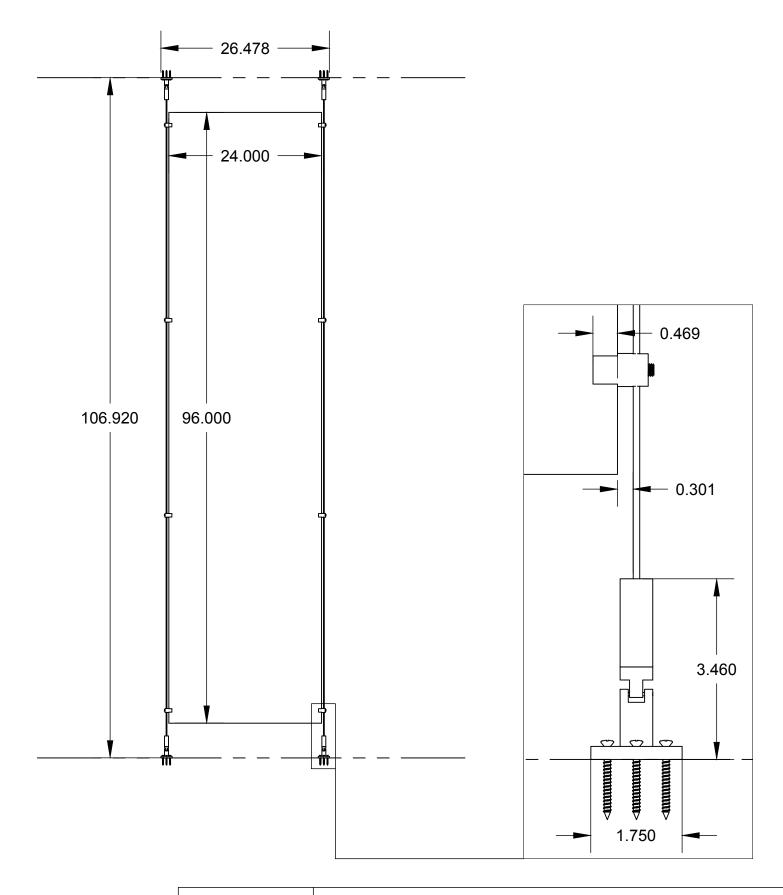

## CABLE PARTITION 404.01 | .236 Single Section

These drawings have not been reviewed and approved by the architect and cannot ever be used for construction purposes. These drawings are for the exclusive use of Lumicor. Any use of these drawings by others will be at their own risk and lumicor will not be responsible for issues that may arise from their use.

© Lumicor 2019 — All Rights Reserved. For more information, visit www.lumicor.com or call 1.888.LUMICOR (888.586.4267)

| Solution |
|----------|
| 404.01   |
|          |

12/4/19

Page 1 of 2

| PARTS LIST  |                        |                          |
|-------------|------------------------|--------------------------|
| ITEM NUMBER | QUANTITY PER<br>CONFIG | PART DESCRIPTION         |
| 1           | 4                      | CEILING / FLOOR<br>MOUNT |
| 2           | 8                      | GRIPPER                  |
| 3           | 2                      | CABLE                    |
| 3           | 2                      | CABLE                    |
|             |                        |                          |
|             |                        |                          |
|             |                        |                          |
|             |                        |                          |