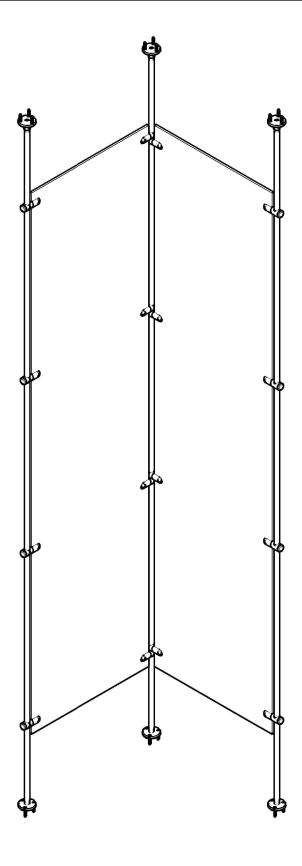

| PARTS LIST  |                |                   |  |
|-------------|----------------|-------------------|--|
| ITEM NUMBER | QTY PER CONFIG | PART DESCRIPTION  |  |
| 1           | 6              | MOUNT SCREW       |  |
| 2           | 6              | BASE PLATE        |  |
| 3           | 6              | MOUNT-ROD ADAPTOR |  |
| 4           | 6              | NUTS              |  |
| 5           | 3              | WASHER            |  |
| 6           | 16             | GRIPPER           |  |
| 7           | 3              | ROD               |  |