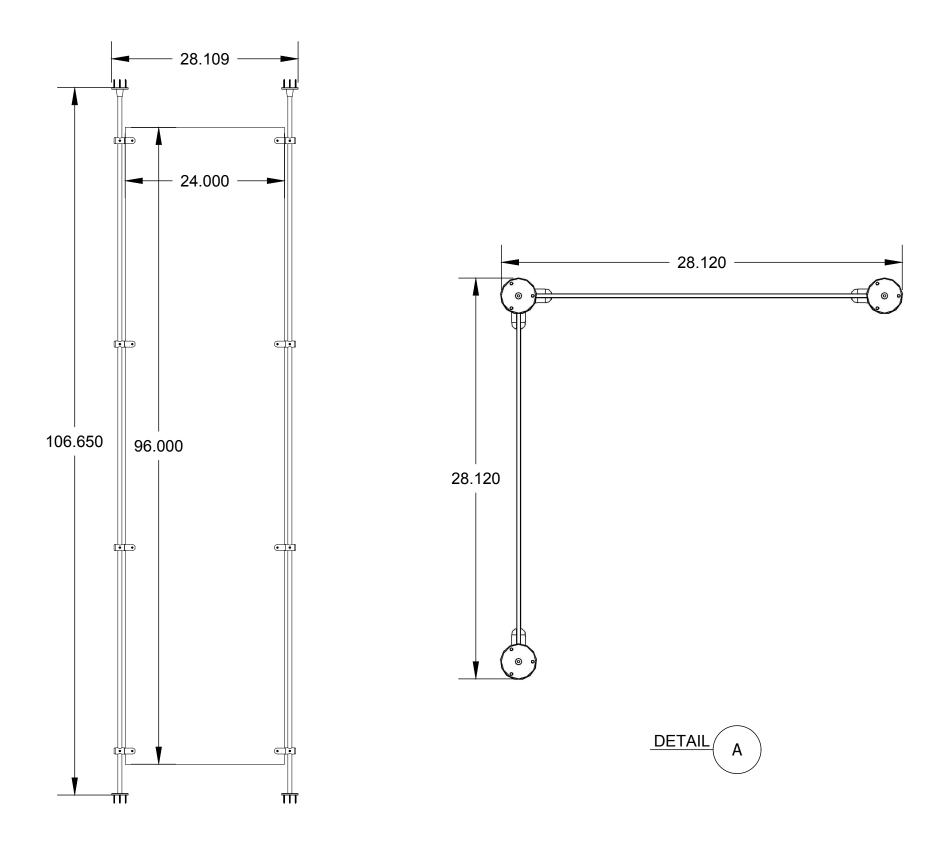

| PARTS LIST  |                |                   |  |
|-------------|----------------|-------------------|--|
| ITEM NUMBER | QTY PER CONFIG | PART DESCRIPTION  |  |
| 1           | 6              | MOUNT SCREW       |  |
| 2           | 6              | BASE PLATE        |  |
| 3           | 6              | MOUNT-ROD ADAPTOR |  |
| 4           | 6              | NUTS              |  |
| 5           | 3              | WASHER            |  |
| 6           | 16             | GRIPPER           |  |
| 7           | 3              | ROD               |  |