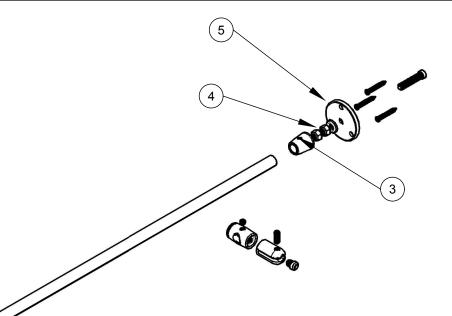

| PARTS LIST  |                |                   |  |
|-------------|----------------|-------------------|--|
| ITEM NUMBER | QTY PER CONFIG | PART DESCRIPTION  |  |
| 1           | 6              | MOUNT SCREW       |  |
| 2           | 6              | BASE PLATE        |  |
| 3           | 6              | MOUNT-ROD ADAPTOR |  |
| 4           | 6              | NUTS              |  |
| 5           | 3              | WASHER            |  |
| 6           | 16             | GRIPPER           |  |
| 7           | 3              | ROD               |  |