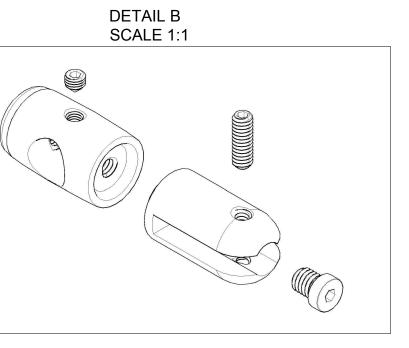

| PARTS LIST  |                |                   |  |
|-------------|----------------|-------------------|--|
| ITEM NUMBER | QTY PER CONFIG | PART DESCRIPTION  |  |
| 1           | 6              | MOUNT SCREW       |  |
| 2           | 6              | BASE PLATE        |  |
| 3           | 6              | MOUNT-ROD ADAPTOR |  |
| 4           | 6              | NUTS              |  |
| 5           | 3              | WASHER            |  |
| 6           | 16             | GRIPPER           |  |
| 7           | 3              | ROD               |  |