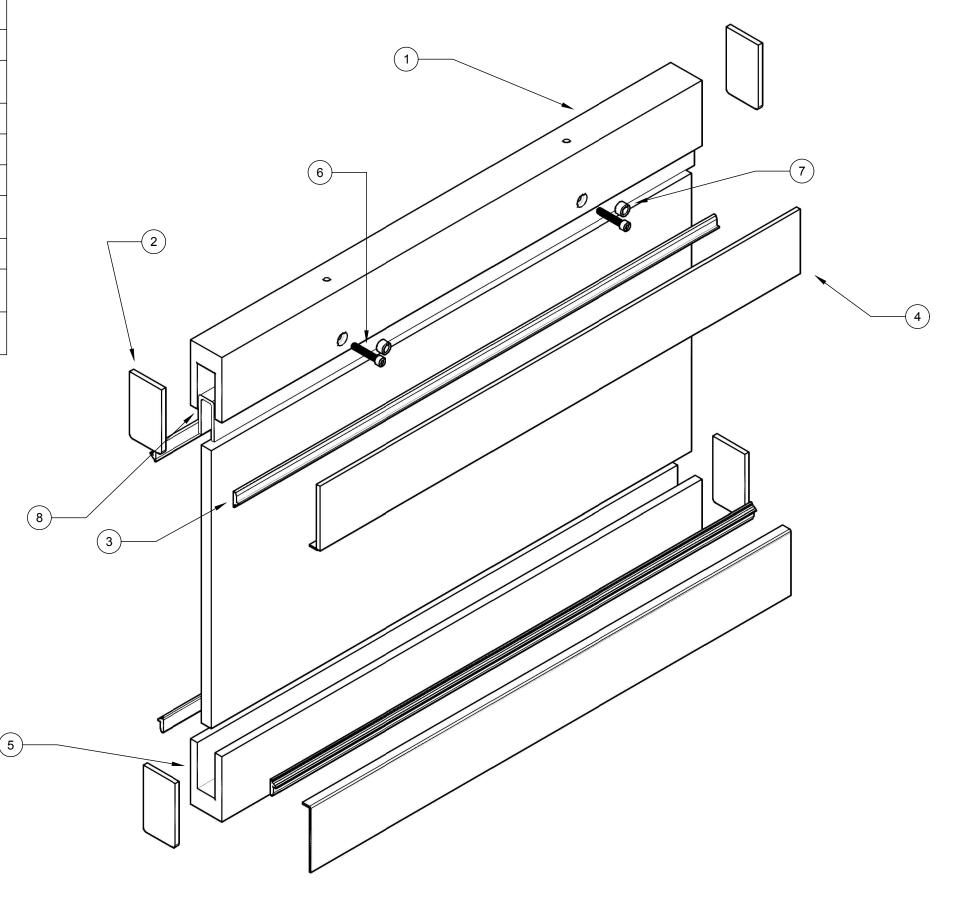

## SUSPENDED WALL 101.02 | .472 Single Section

These drawings have not been reviewed and approved by the architect and cannot ever be used for construction purposes. These drawings are for the exclusive use of Lumicor. Any use of these drawings by others will be at their own risk and lumicor will not be responsible for issues that may arise from their use.

© Lumicor 2019 — All Rights Reserved. For more information, visit www.lumicor.com or call 1.888.LUMICOR (888.586.4267)

Solution 101.02

10/9/19

Page 2 of 3

|             | PARTS LIST |                  |
|-------------|------------|------------------|
| ITEM NUMBER | QTY        | DESCRIPTION      |
| 1           | 1          | TOP TRACK        |
| 2           | 4          | CHANNEL CAP      |
| 3           | 4          | GASKET           |
| 4           | 2          | CLADDING         |
| 5           | 1          | BOTTOM<br>TRACK  |
| 6           | 3          | SCREW            |
| 7           | 3          | NYLON<br>BUSHING |
| 8           | 1          | SPLINE           |