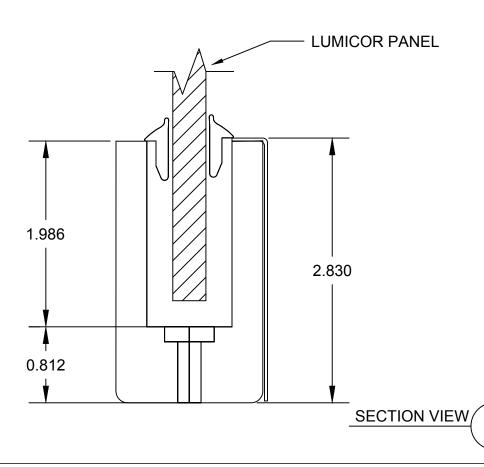

## SUSPENDED WALL 101.02 | .472 Single Section

These drawings have not been reviewed and approved by the architect and cannot ever be used for construction purposes. These drawings are for the exclusive use of Lumicor. Any use of these drawings by others will be at their own risk and lumicor will not be responsible for issues that may arise from their use.

© Lumicor 2019 — All Rights Reserved. For more information, visit www.lumicor.com or call 1.888.LUMICOR (888.586.4267)

| Solution |  |
|----------|--|
| 101.02   |  |

10/9/19

Page 1 of 3