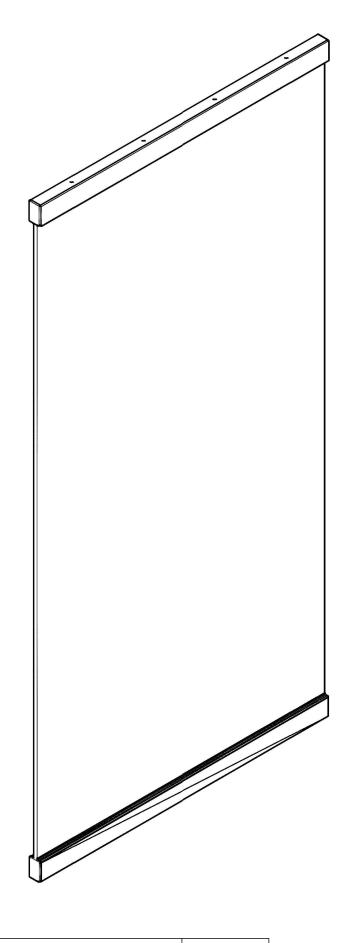

## SUSPENDED WALL 101.02 | .472 Single Section

These drawings have not been reviewed and approved by the architect and cannot ever be used for construction purposes. These drawings are for the exclusive use of Lumicor. Any use of these drawings by others will be at their own risk and lumicor will not be responsible for issues that may arise from their use.

© Lumicor 2019 — All Rights Reserved. For more information, visit www.lumicor.com or call 1.888.LUMICOR (888.586.4267)

Solution 101.02

10/9/19

Page 2 of 3

|             | PARTS LIST |                  |
|-------------|------------|------------------|
| ITEM NUMBER | QTY        | DESCRIPTION      |
| 1           | 1          | TOP TRACK        |
| 2           | 4          | CHANNEL CAP      |
| 3           | 4          | GASKET           |
| 4           | 2          | CLADDING         |
| 5           | 1          | BOTTOM<br>TRACK  |
| 6           | 3          | SCREW            |
| 7           | 3          | NYLON<br>BUSHING |
| 8           | 1          | SPLINE           |