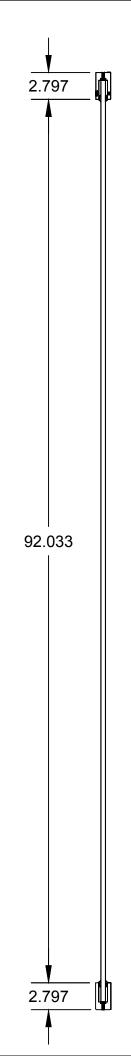

## SUSPENDED WALL 101.02 | .472 Single Section

These drawings have not been reviewed and approved by the architect and cannot ever be used for construction purposes. These drawings are for the exclusive use of Lumicor. Any use of these drawings by others will be at their own risk and lumicor will not be responsible for issues that may arise from their use.

© Lumicor 2019 — All Rights Reserved. For more information, visit www.lumicor.com or call 1.888.LUMICOR (888.586.4267)

Solution 101.02

10/9/19

Page 2 of 3

|             | PARTS LIST |                  |
|-------------|------------|------------------|
| ITEM NUMBER | QTY        | DESCRIPTION      |
| 1           | 1          | TOP TRACK        |
| 2           | 4          | CHANNEL CAP      |
| 3           | 4          | GASKET           |
| 4           | 2          | CLADDING         |
| 5           | 1          | BOTTOM<br>TRACK  |
| 6           | 3          | SCREW            |
| 7           | 3          | NYLON<br>BUSHING |
| 8           | 1          | SPLINE           |