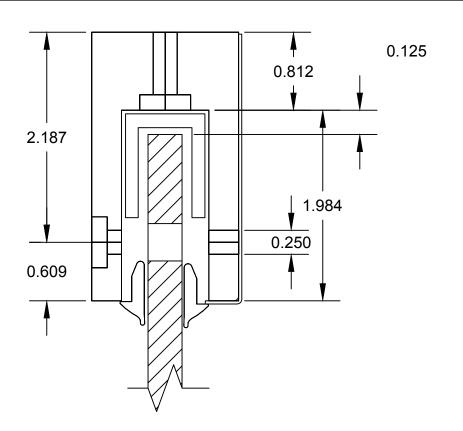

## SUSPENDED WALL 101.02 | .472 Single Section

These drawings have not been reviewed and approved by the architect and cannot ever be used for construction purposes. These drawings are for the exclusive use of Lumicor. Any use of these drawings by others will be at their own risk and lumicor will not be responsible for issues that may arise from their use.

© Lumicor 2019 — All Rights Reserved. For more information, visit www.lumicor.com or call 1.888.LUMICOR (888.586.4267)

| Solution<br>101.02 |
|--------------------|
|--------------------|

10/9/19

Page 3 of 3