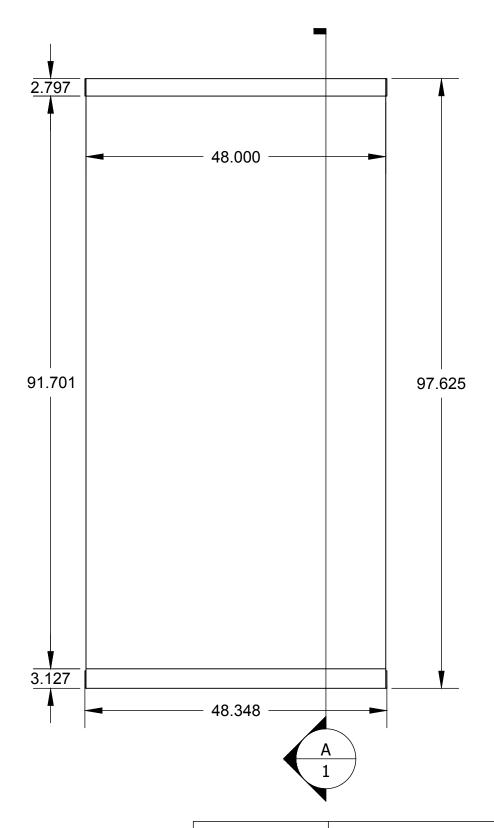

## SUSPENDED WALL 101.02 | .472 Single Section

These drawings have not been reviewed and approved by the architect and cannot ever be used for construction purposes. These drawings are for the exclusive use of Lumicor. Any use of these drawings by others will be at their own risk and lumicor will not be responsible for issues that may arise from their use.

© Lumicor 2019 — All Rights Reserved. For more information, visit www.lumicor.com or call 1.888.LUMICOR (888.586.4267)

| Solution |  |
|----------|--|
| 101.02   |  |

10/9/19

Page 1 of 3