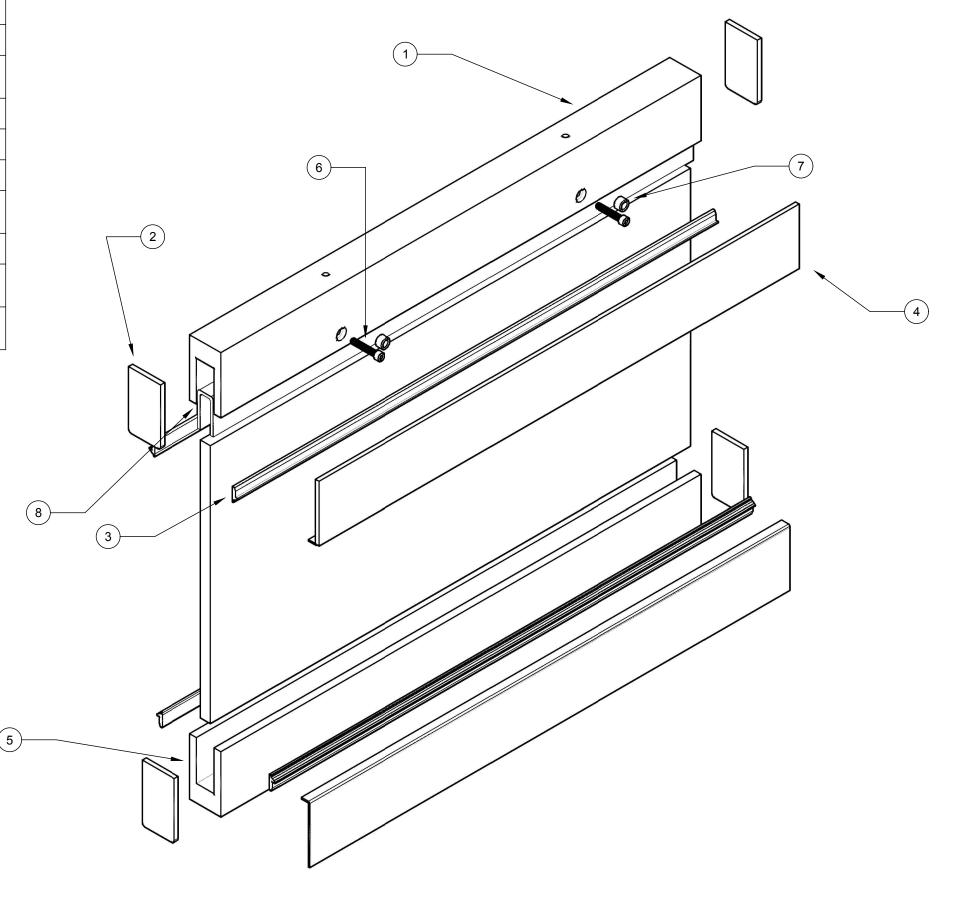

Page 2 of 3

| PARTS LIST  |     |                  |  |
|-------------|-----|------------------|--|
| ITEM NUMBER | QTY | DESCRIPTION      |  |
| 1           | 1   | TOP TRACK        |  |
| 2           | 4   | CHANNEL CAP      |  |
| 3           | 4   | GASKET           |  |
| 4           | 2   | CLADDING         |  |
| 5           | 1   | BOTTOM<br>TRACK  |  |
| 6           | 3   | SCREW            |  |
| 7           | 3   | NYLON<br>BUSHING |  |
| 8           | 1   | SPLINE           |  |