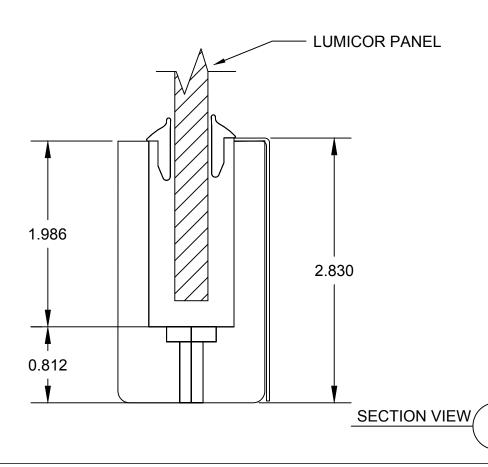

## SUSPENDED WALL 101.01 | .354 Single Section

These drawings have not been reviewed and approved by the architect and cannot ever be used for construction purposes. These drawings are for the exclusive use of Lumicor. Any use of these drawings by others will be at their own risk and lumicor will not be responsible for issues that may arise from their use.