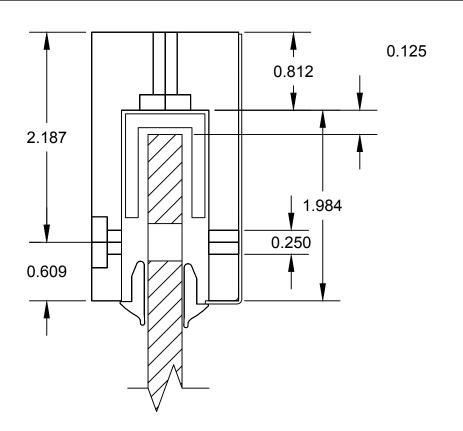

Page 2 of 3

| PARTS LIST  |     |                  |  |
|-------------|-----|------------------|--|
| ITEM NUMBER | QTY | DESCRIPTION      |  |
| 1           | 1   | TOP TRACK        |  |
| 2           | 4   | CHANNEL CAP      |  |
| 3           | 4   | GASKET           |  |
| 4           | 2   | CLADDING         |  |
| 5           | 1   | BOTTOM<br>TRACK  |  |
| 6           | 3   | SCREW            |  |
| 7           | 3   | NYLON<br>BUSHING |  |
| 8           | 1   | SPLINE           |  |