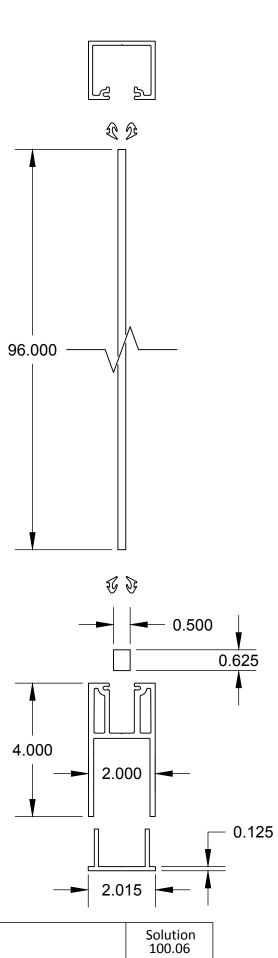

SECTION VIEW A

#### FRAMED WALL 100.06 | .472 Corner Section

These drawings have not been reviewed and approved by the architect and cannot ever be used for construction purposes. These drawings are for the exclusive use of Lumicor. Any use of these drawings by others will be at their own risk and lumicor will not be responsible for issues that may arise from their use.

© Lumicor 2019 — All Rights Reserved. For more information, visit www.lumicor.com or call 1.888.LUMICOR (888.586.4267)

10/24/19

Solution 100.06

Page 2 of 6