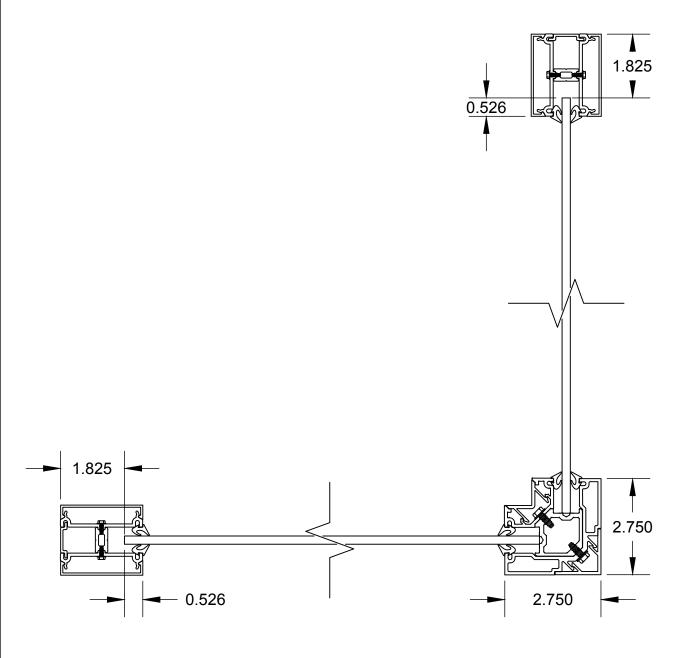

SECTION VIEW A

© Lumicor 2019 — All Rights Reserved. For more information, visit www.lumicor.com or call 1.888.LUMICOR (888.586.4267)

10/24/19

Solution 100.06

Page 2 of 6