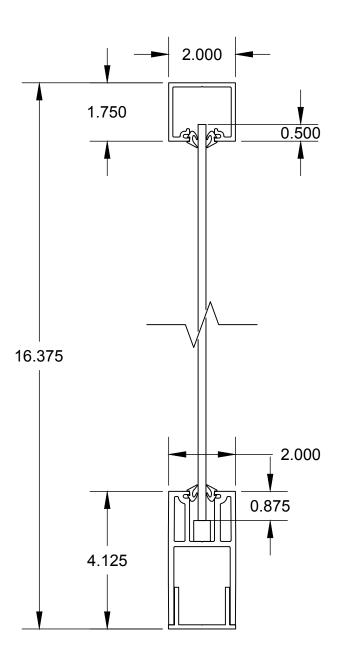

## FRAMED WALL 100.06 | .472 Corner Section

These drawings have not been reviewed and approved by the architect and cannot ever be used for construction purposes. These drawings are for the exclusive use of Lumicor. Any use of these drawings by others will be at their own risk and lumicor will not be responsible for issues that may arise from their use.

| PARTS LIST  |     |                             |  |  |
|-------------|-----|-----------------------------|--|--|
| ITEM NUMBER | QTY | DESCRIPTION                 |  |  |
| 8           | 2   | OUTSIDE "H"<br>SMOOTH COVER |  |  |
| 9           | 17  | SCREW                       |  |  |
| 10          | 2   | INSIDE "H"<br>SMOOTH COVER  |  |  |
| 11          | 2   | FILLER STRIP                |  |  |
| 12          | 4   | VERTICAL UPRIGHT CENTER     |  |  |