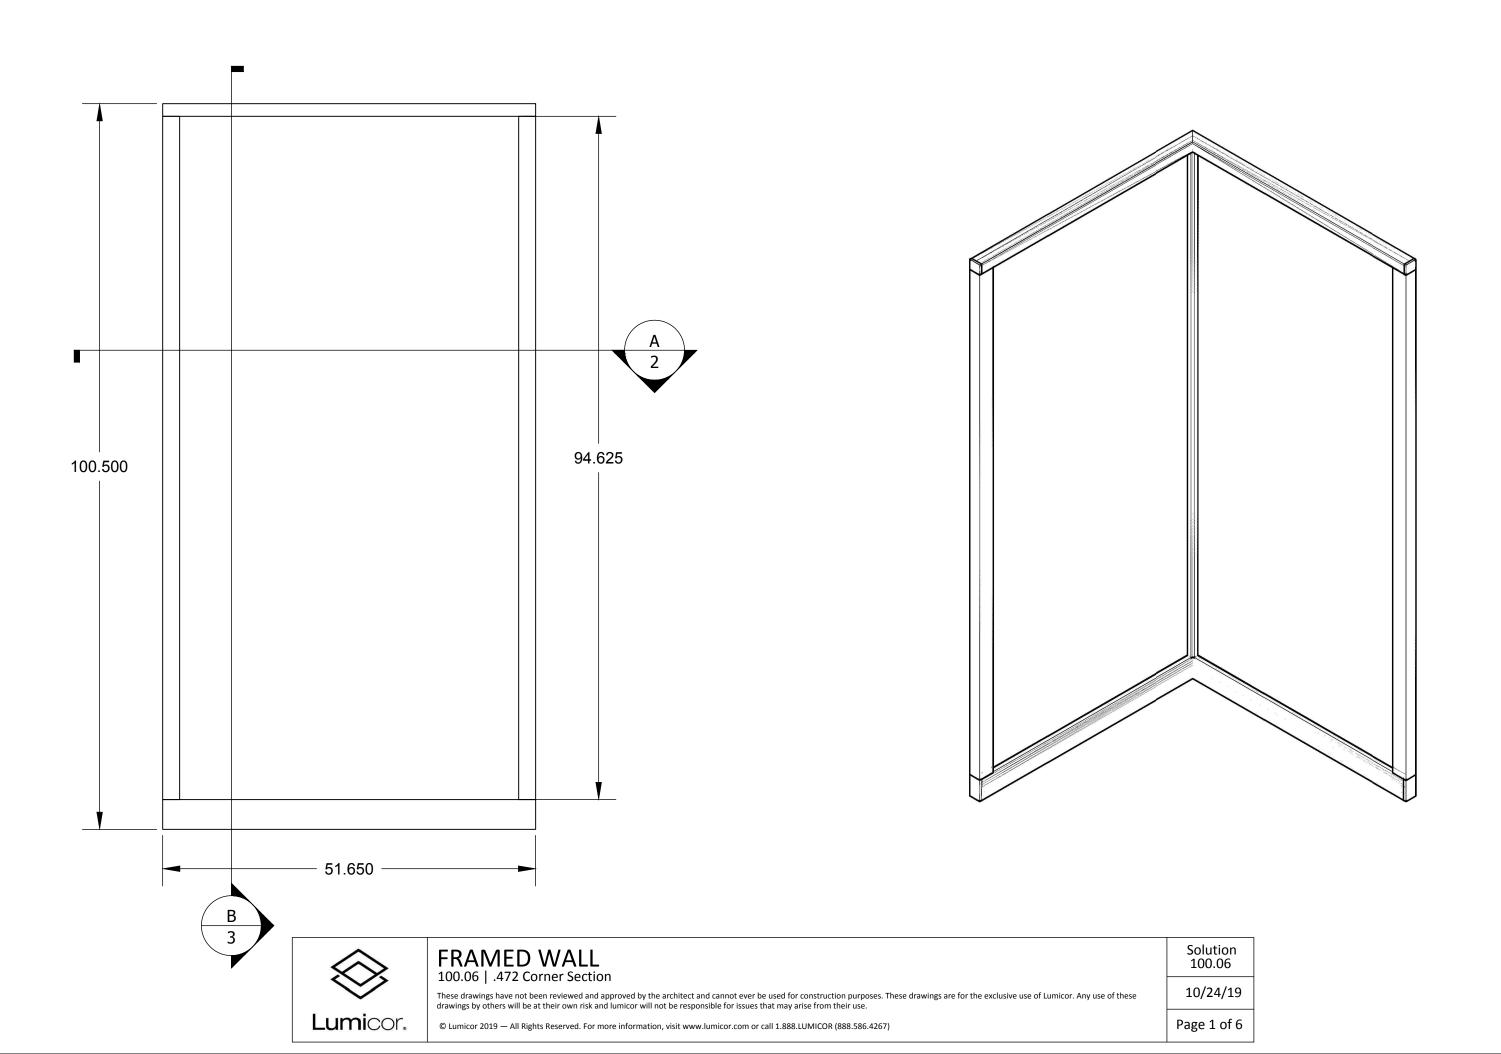

#### FRAMED WALL 100.06 | .472 Corner Section

These drawings have not been reviewed and approved by the architect and cannot ever be used for construction purposes. These drawings are for the exclusive use of Lumicor. Any use of these drawings by others will be at their own risk and lumicor will not be responsible for issues that may arise from their use.