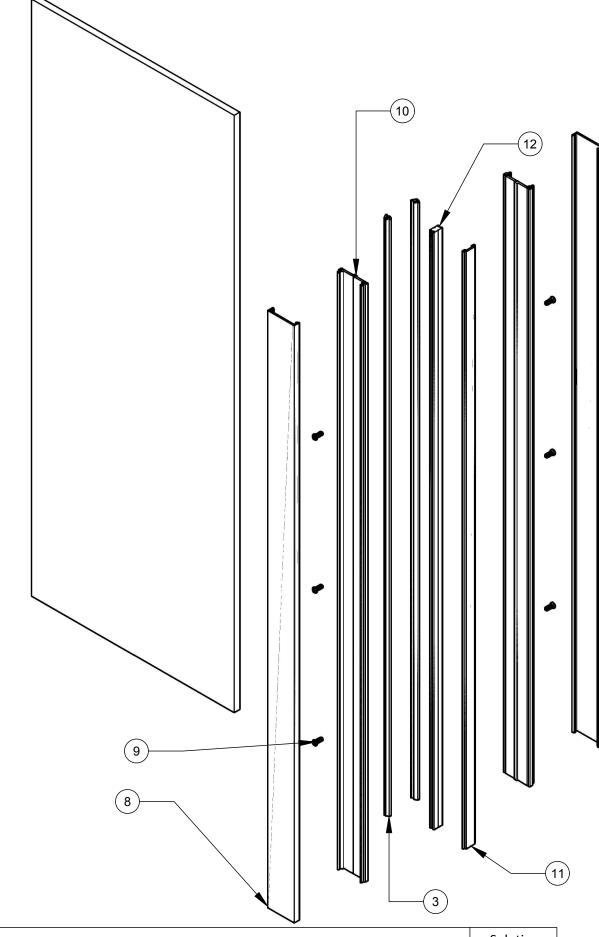

## FRAMED WALL 100.06 | .472 Corner Section

These drawings have not been reviewed and approved by the architect and cannot ever be used for construction purposes. These drawings are for the exclusive use of Lumicor. Any use of these drawings by others will be at their own risk and lumicor will not be responsible for issues that may arise from their use.

© Lumicor 2019 — All Rights Reserved. For more information, visit www.lumicor.com or call 1.888.LUMICOR (888.586.4267)

| Solution |  |
|----------|--|
| 100.06   |  |
| 100.00   |  |

10/24/19

Page 4 of 6

| PARTS LIST  |     |                             |  |  |
|-------------|-----|-----------------------------|--|--|
| ITEM NUMBER | QTY | DESCRIPTION                 |  |  |
| 8           | 2   | OUTSIDE "H"<br>SMOOTH COVER |  |  |
| 9           | 17  | SCREW                       |  |  |
| 10          | 2   | INSIDE "H"<br>SMOOTH COVER  |  |  |
| 11          | 2   | FILLER STRIP                |  |  |
| 12          | 4   | VERTICAL UPRIGHT CENTER     |  |  |