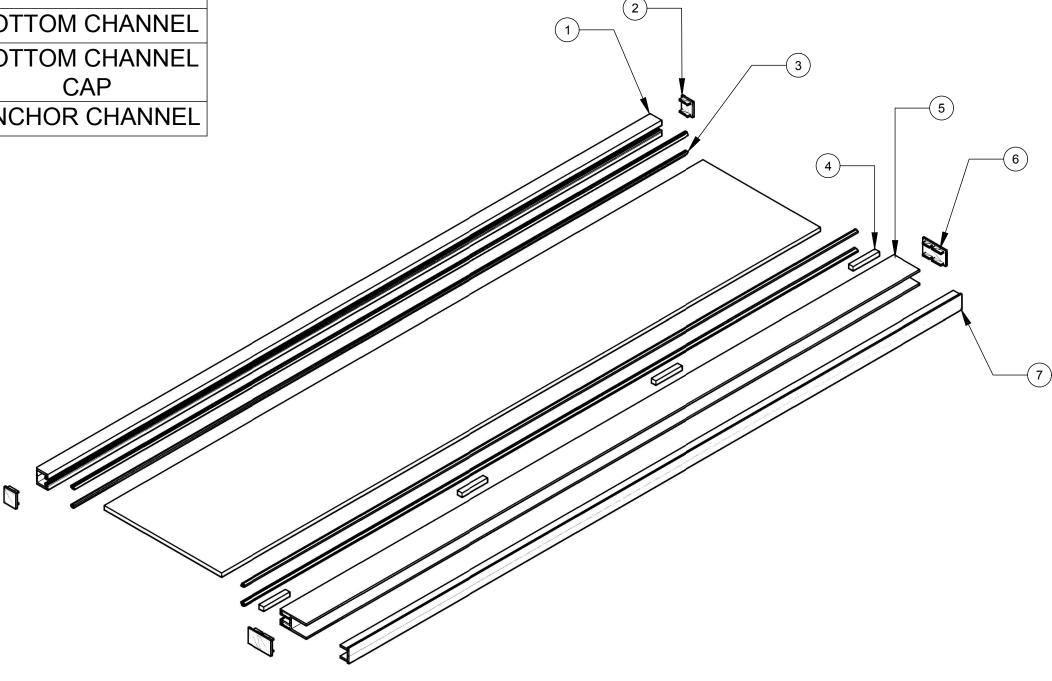

#### **EXPLODED**

SECTION VIEW

# FRAMED WALL 100.06 | .472 Corner Section

These drawings have not been reviewed and approved by the architect and cannot ever be used for construction purposes. These drawings are for the exclusive use of Lumicor. Any use of these drawings by others will be at their own risk and lumicor will not be responsible for issues that may arise from their use.

© Lumicor 2019 — All Rights Reserved. For more information, visit www.lumicor.com or call 1.888.LUMICOR (888.586.4267)

10/24/19 Page 3 of 6

| PARTS LIST  |       |                    |
|-------------|-------|--------------------|
| ITEM NUMBER | QTY   | DESCRIPTION        |
| 1           | 2     | C CHANNEL          |
| 2           | 2     | C CHANNEL CAP      |
| 3           | 50 Ft | GASKET             |
| 4           | 8     | SETTING BLOCK      |
| 5           | 2     | BOTTOM CHANNEL     |
| 6           | 2     | BOTTOM CHANNEL CAP |
| 7           | 2     | ANCHOR CHANNEL     |
|             |       |                    |
|             |       |                    |