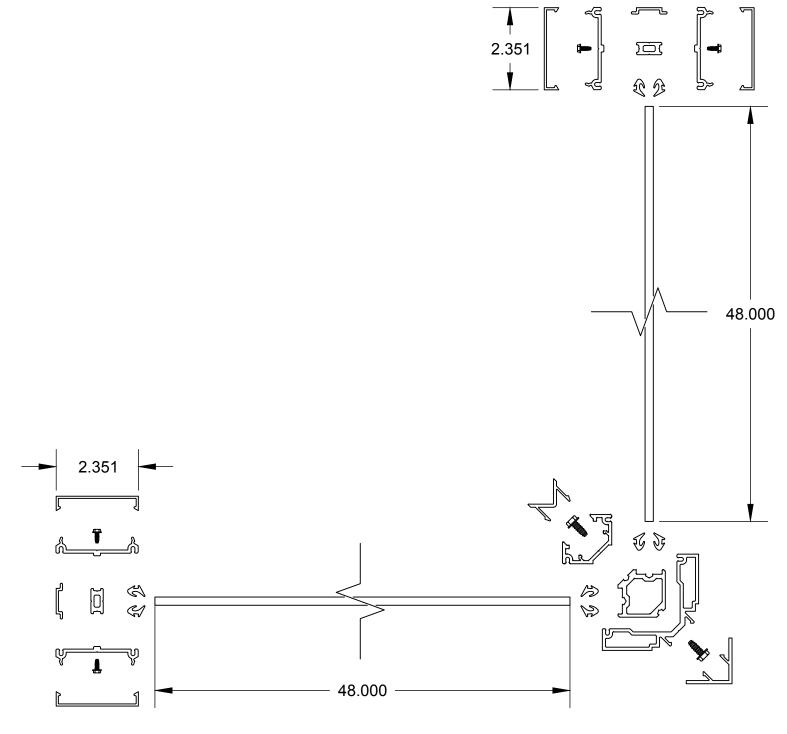

#### **EXPLODED**

SECTION VIEW

© Lumicor 2019 — All Rights Reserved. For more information, visit www.lumicor.com or call 1.888.LUMICOR (888.586.4267)

10/24/19 Page 3 of 6

| PARTS LIST  |       |                    |
|-------------|-------|--------------------|
| ITEM NUMBER | QTY   | DESCRIPTION        |
| 1           | 2     | C CHANNEL          |
| 2           | 2     | C CHANNEL CAP      |
| 3           | 50 Ft | GASKET             |
| 4           | 8     | SETTING BLOCK      |
| 5           | 2     | BOTTOM CHANNEL     |
| 6           | 2     | BOTTOM CHANNEL CAP |
| 7           | 2     | ANCHOR CHANNEL     |
|             |       |                    |
|             |       |                    |