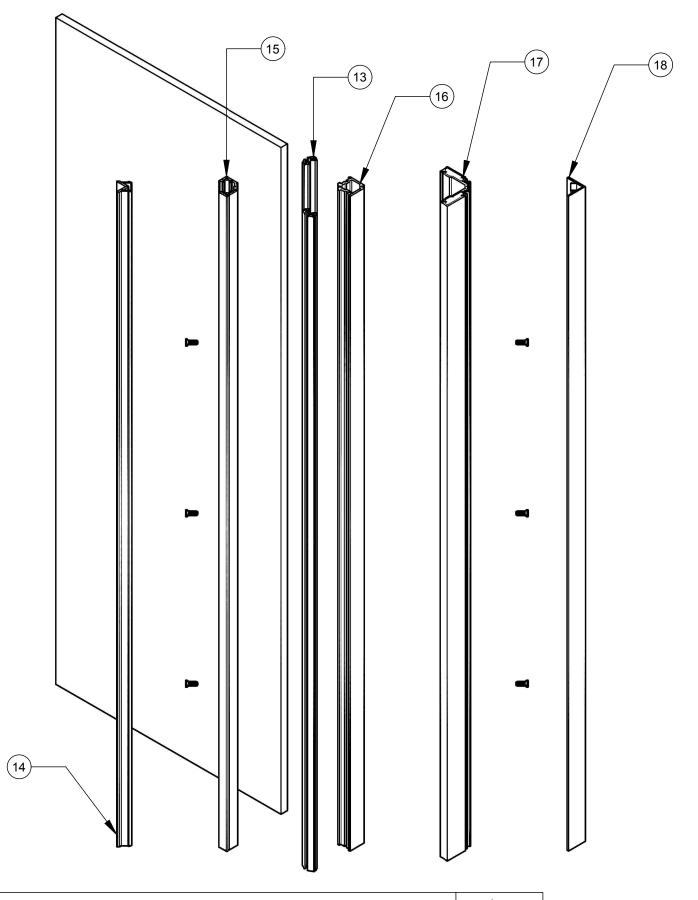

## FRAMED WALL 100.06 | .472 Corner Section

These drawings have not been reviewed and approved by the architect and cannot ever be used for construction purposes. These drawings are for the exclusive use of Lumicor. Any use of these drawings by others will be at their own risk and lumicor will not be responsible for issues that may arise from their use.

© Lumicor 2019 — All Rights Reserved. For more information, visit www.lumicor.com or call 1.888.LUMICOR (888.586.4267)

| Solution |  |
|----------|--|
| 100.06   |  |

10/24/19

Page 5 of 6

| PARTS LIST  |     |                      |  |  |
|-------------|-----|----------------------|--|--|
| ITEM NUMBER | QTY | DESCRIPTION          |  |  |
| 14          | 1   | 90 INSIDE UPRIGHT    |  |  |
| 15          | 1   | 90 INSIDE COVER      |  |  |
| 16          | 1   | 90 UPRIGHT<br>CENTER |  |  |
| 17          | 1   | OUTSIDE UPRIGHT      |  |  |
| 18          | 1   | 90 OUTSIDE<br>COVER  |  |  |