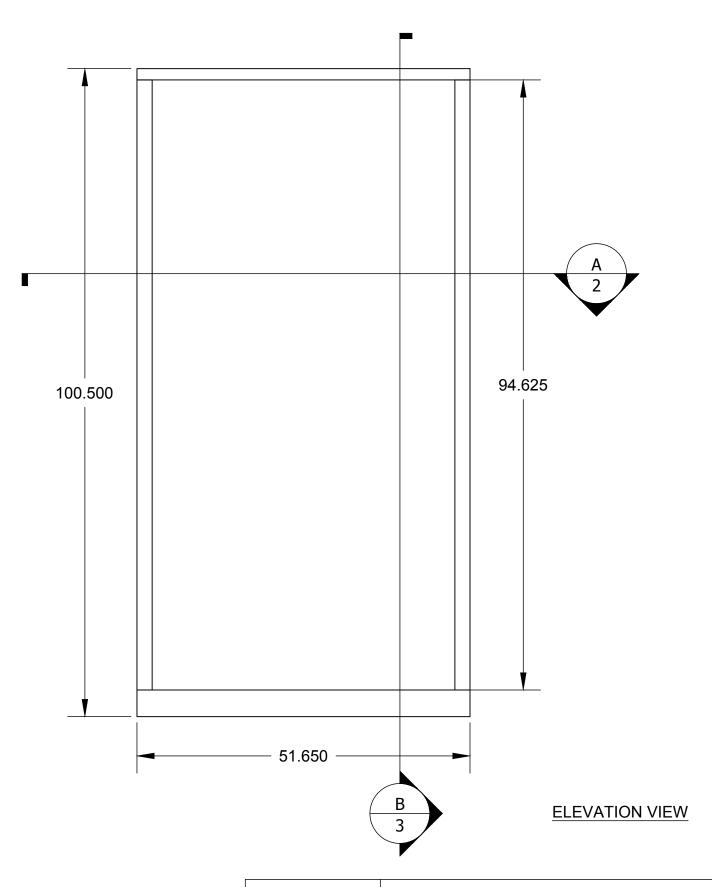

# FRAMED WALL 100.04 | .472 Single Section

These drawings have not been reviewed and approved by the architect and cannot ever be used for construction purposes. These drawings are for the exclusive use of Lumicor. Any use of these drawings by others will be at their own risk and lumicor will not be responsible for issues that may arise from their use.

© Lumicor 2019 — All Rights Reserved. For more information, visit www.lumicor.com or call 1.888.LUMICOR (888.586.4267)

| Solution |  |
|----------|--|
| 100.04   |  |

10/24/19

Page 1 of 5