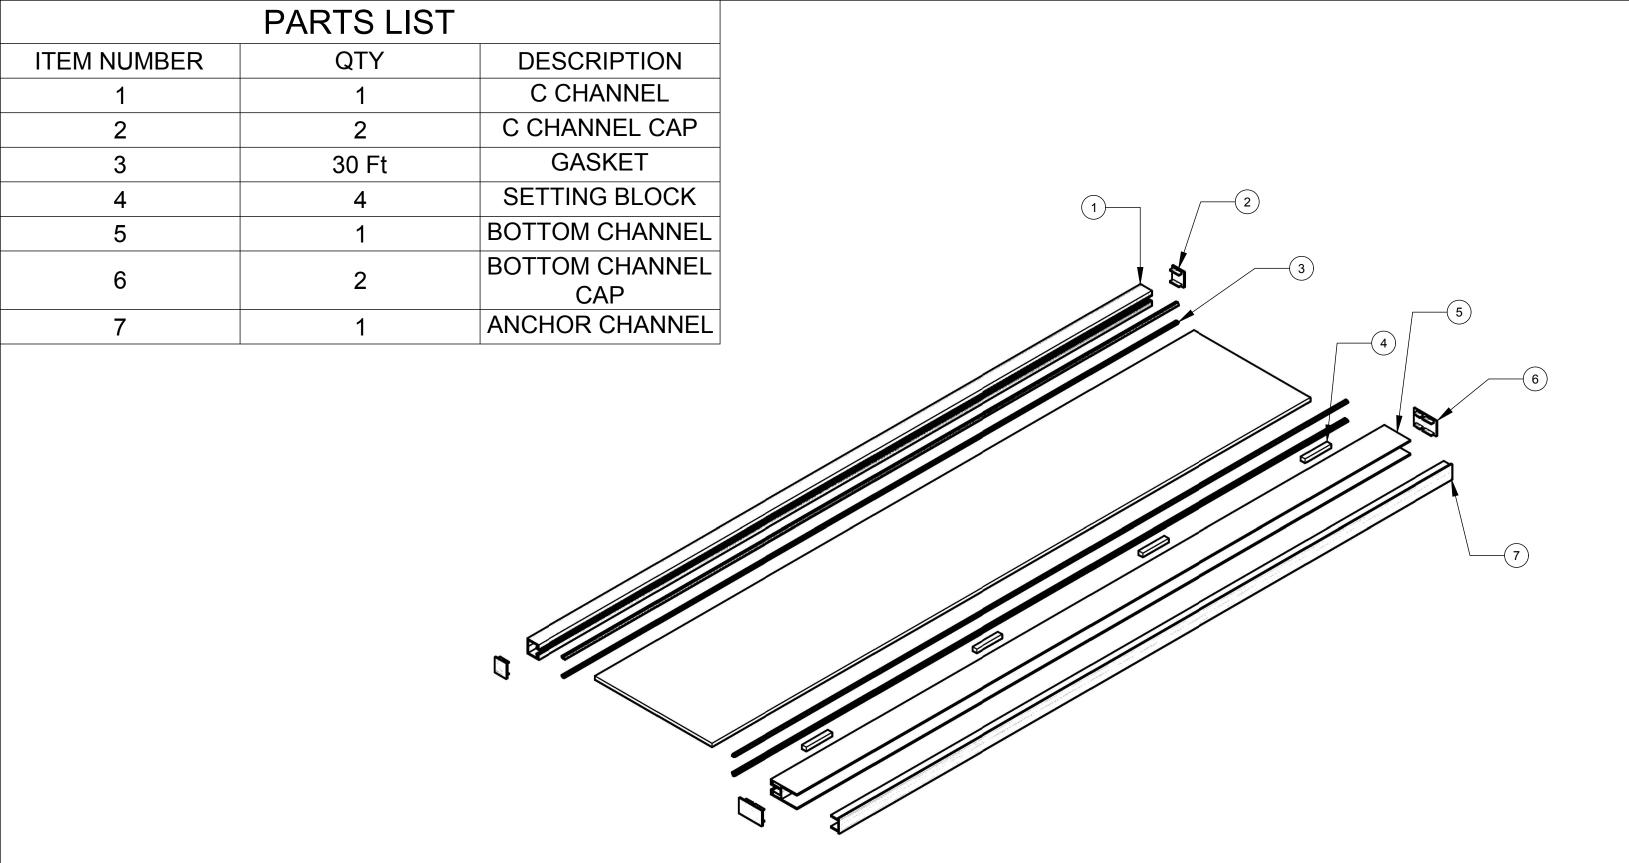

# FRAMED WALL 100.04 | .472 Single Section

These drawings have not been reviewed and approved by the architect and cannot ever be used for construction purposes. These drawings are for the exclusive use of Lumicor. Any use of these drawings by others will be at their own risk and lumicor will not be responsible for issues that may arise from their use.

© Lumicor 2019 — All Rights Reserved. For more information, visit www.lumicor.com or call 1.888.LUMICOR (888.586.4267)

| Solution |  |
|----------|--|
| 100.04   |  |

10/24/19

Page 1 of 5

#### **EXPLODED**

SECTION VIEW