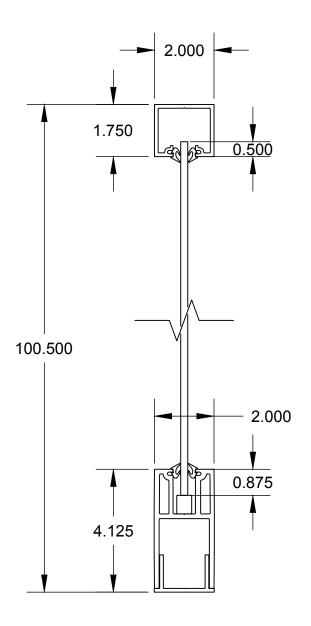

# FRAMED WALL 100.04 | .472 Single Section

These drawings have not been reviewed and approved by the architect and cannot ever be used for construction purposes. These drawings are for the exclusive use of Lumicor. Any use of these drawings by others will be at their own risk and lumicor will not be responsible for issues that may arise from their use.

© Lumicor 2019 — All Rights Reserved. For more information, visit www.lumicor.com or call 1.888.LUMICOR (888.586.4267)

10/24/19 Page 2 of 5

Solution 100.04

**SECTION VIEW**/