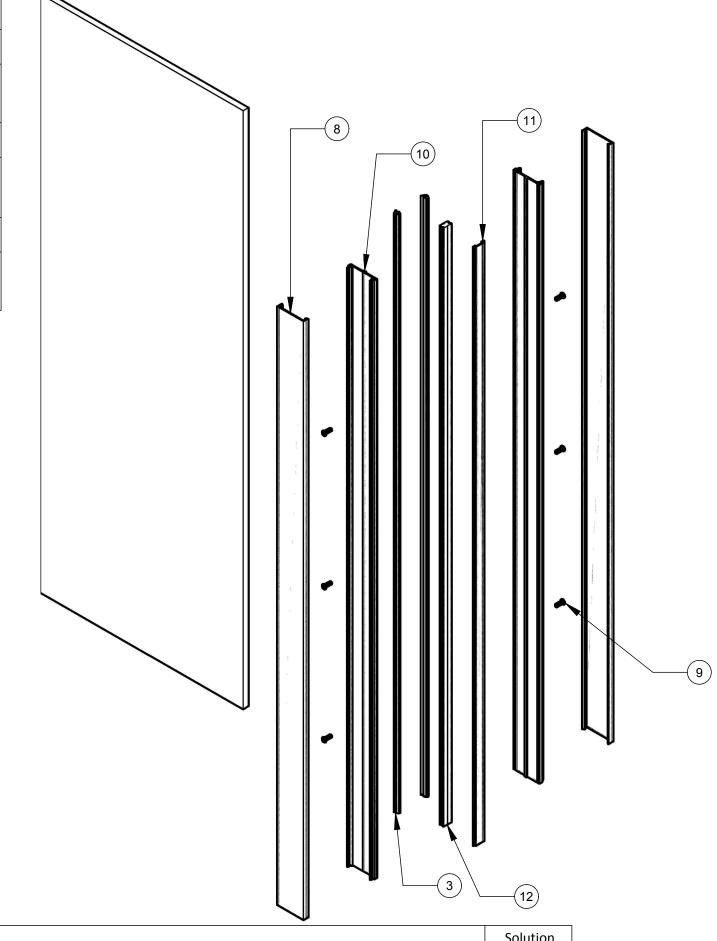

#### FRAMED WALL 100.04 | .472 Single Section

These drawings have not been reviewed and approved by the architect and cannot ever be used for construction purposes. These drawings are for the exclusive use of Lumicor. Any use of these drawings by others will be at their own risk and lumicor will not be responsible for issues that may arise from their use.

© Lumicor 2019 — All Rights Reserved. For more information, visit www.lumicor.com or call 1.888.LUMICOR (888.586.4267)

Solution 100.04

10/24/19

Page 4 of 5

| PARTS LIST  |     |                |              |  |
|-------------|-----|----------------|--------------|--|
| ITEM NUMBER | QTY | DESCRIPTION    |              |  |
| 8           | 4   | OUTSIDE "H"    |              |  |
| O           |     | SMOOTH COVER   |              |  |
| 9           | 12  | SCREW          |              |  |
| 10          | 2   | INSIDE "H"     |              |  |
| 10          |     |                | SMOOTH COVER |  |
| 11          | 2   | FILLER STRIP   |              |  |
| 12 4        | 1   | VERTICAL       |              |  |
|             | 4   | UPRIGHT CENTER |              |  |