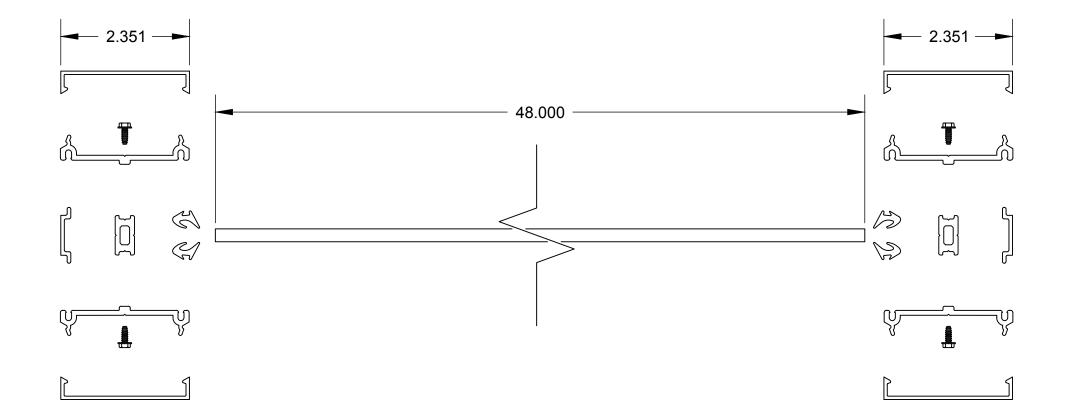

#### FRAMED WALL 100.04 | .472 Single Section

These drawings have not been reviewed and approved by the architect and cannot ever be used for construction purposes. These drawings are for the exclusive use of Lumicor. Any use of these drawings by others will be at their own risk and lumicor will not be responsible for issues that may arise from their use.

© Lumicor 2019 — All Rights Reserved. For more information, visit www.lumicor.com or call 1.888.LUMICOR (888.586.4267)

Solution 100.04

10/24/19

Page 4 of 5

| PARTS LIST  |     |                |              |  |
|-------------|-----|----------------|--------------|--|
| ITEM NUMBER | QTY | DESCRIPTION    |              |  |
| 8           | 4   | OUTSIDE "H"    |              |  |
| O           |     | SMOOTH COVER   |              |  |
| 9           | 12  | SCREW          |              |  |
| 10          | 2   | INSIDE "H"     |              |  |
| 10          |     |                | SMOOTH COVER |  |
| 11          | 2   | FILLER STRIP   |              |  |
| 12 4        | 1   | VERTICAL       |              |  |
|             | 4   | UPRIGHT CENTER |              |  |