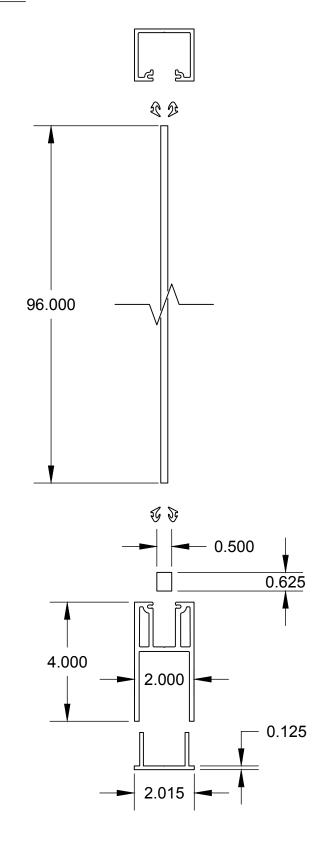

# FRAMED WALL 100.04 | .472 Single Section

These drawings have not been reviewed and approved by the architect and cannot ever be used for construction purposes. These drawings are for the exclusive use of Lumicor. Any use of these drawings by others will be at their own risk and lumicor will not be responsible for issues that may arise from their use.

© Lumicor 2019 — All Rights Reserved. For more information, visit www.lumicor.com or call 1.888.LUMICOR (888.586.4267)

10/24/19

Solution 100.04

Page 3 of 5