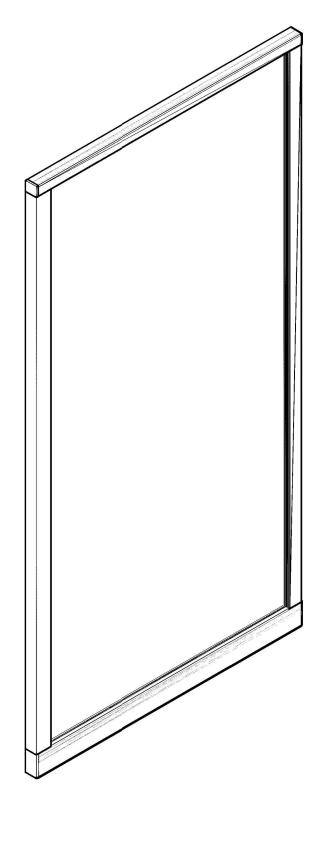

#### **EXPLODED**

SECTION VIEW

# FRAMED WALL 100.04 | .472 Single Section

These drawings have not been reviewed and approved by the architect and cannot ever be used for construction purposes. These drawings are for the exclusive use of Lumicor. Any use of these drawings by others will be at their own risk and lumicor will not be responsible for issues that may arise from their use.

© Lumicor 2019 — All Rights Reserved. For more information, visit www.lumicor.com or call 1.888.LUMICOR (888.586.4267)

10/24/19 Page 2 of 5

Solution 100.04

**SECTION VIEW**/