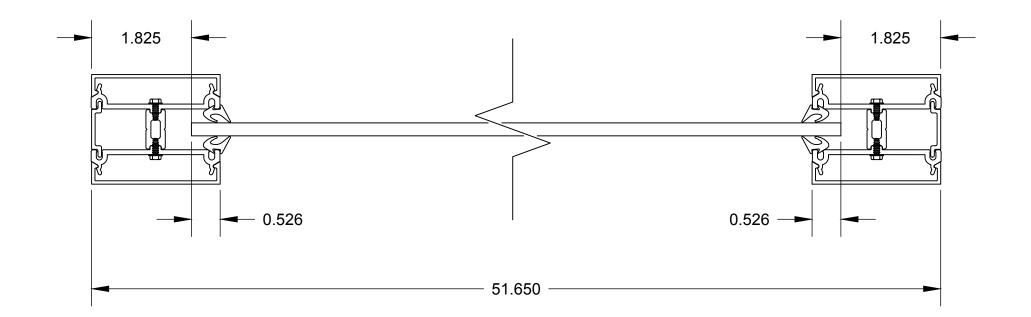

# FRAMED WALL 100.04 | .472 Single Section

These drawings have not been reviewed and approved by the architect and cannot ever be used for construction purposes. These drawings are for the exclusive use of Lumicor. Any use of these drawings by others will be at their own risk and lumicor will not be responsible for issues that may arise from their use.

© Lumicor 2019 — All Rights Reserved. For more information, visit www.lumicor.com or call 1.888.LUMICOR (888.586.4267)

10/24/19

Solution 100.04

Page 3 of 5