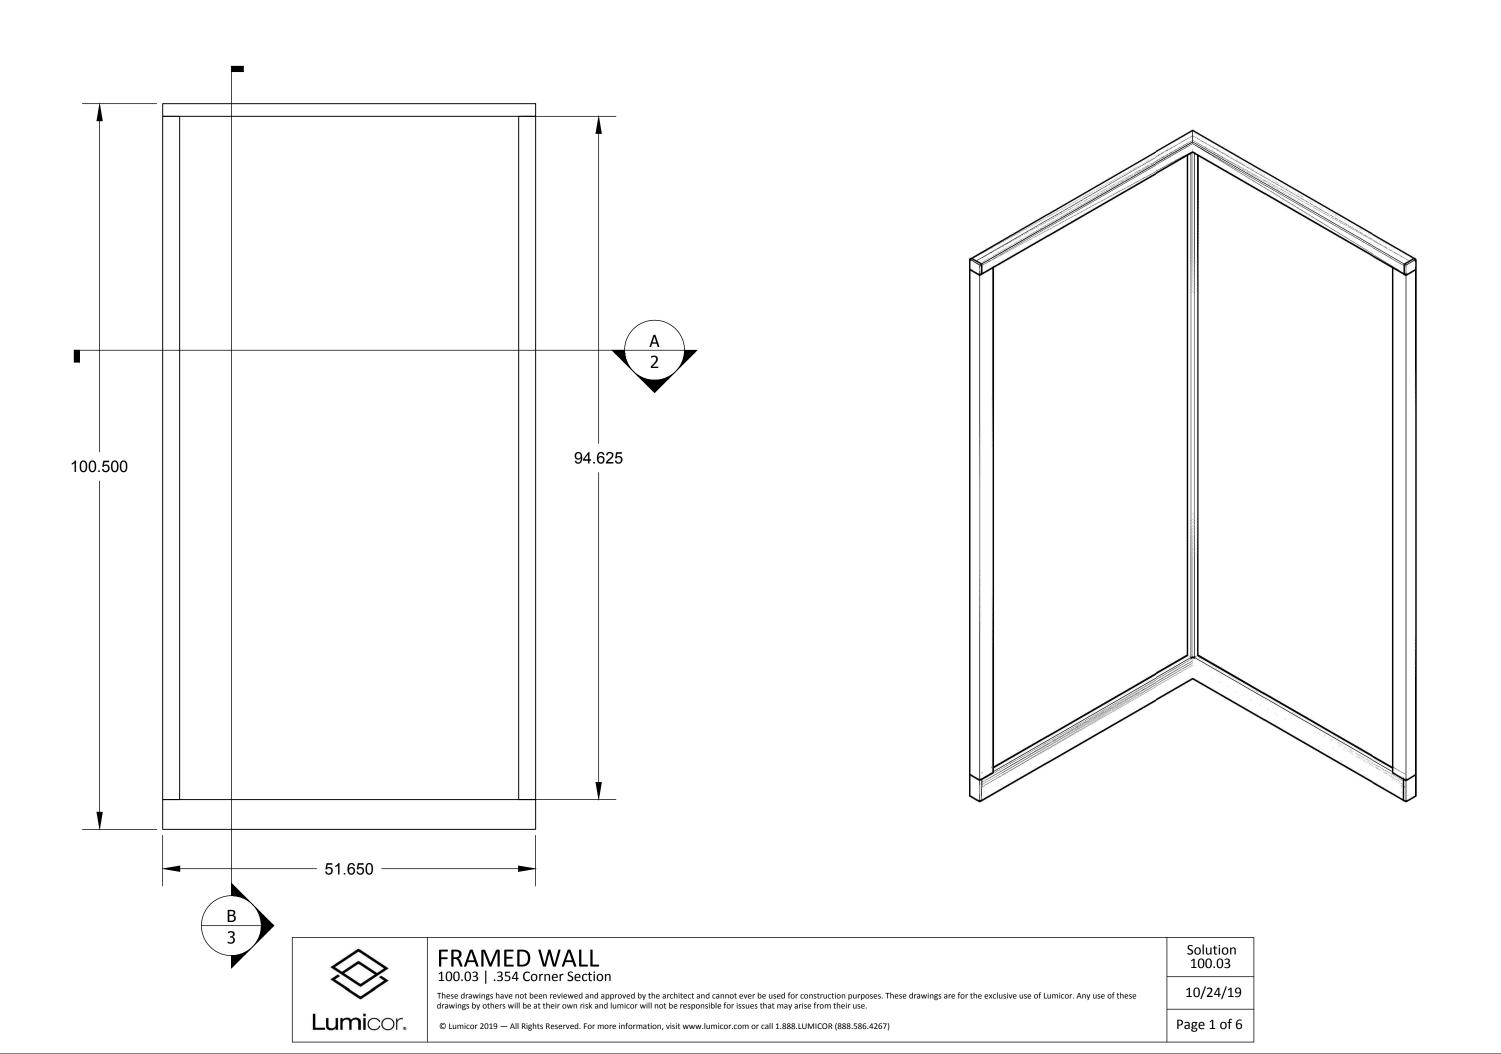

### FRAMED WALL 100.03 | .354 Corner Section

These drawings have not been reviewed and approved by the architect and cannot ever be used for construction purposes. These drawings are for the exclusive use of Lumicor. Any use of these drawings by others will be at their own risk and lumicor will not be responsible for issues that may arise from their use.