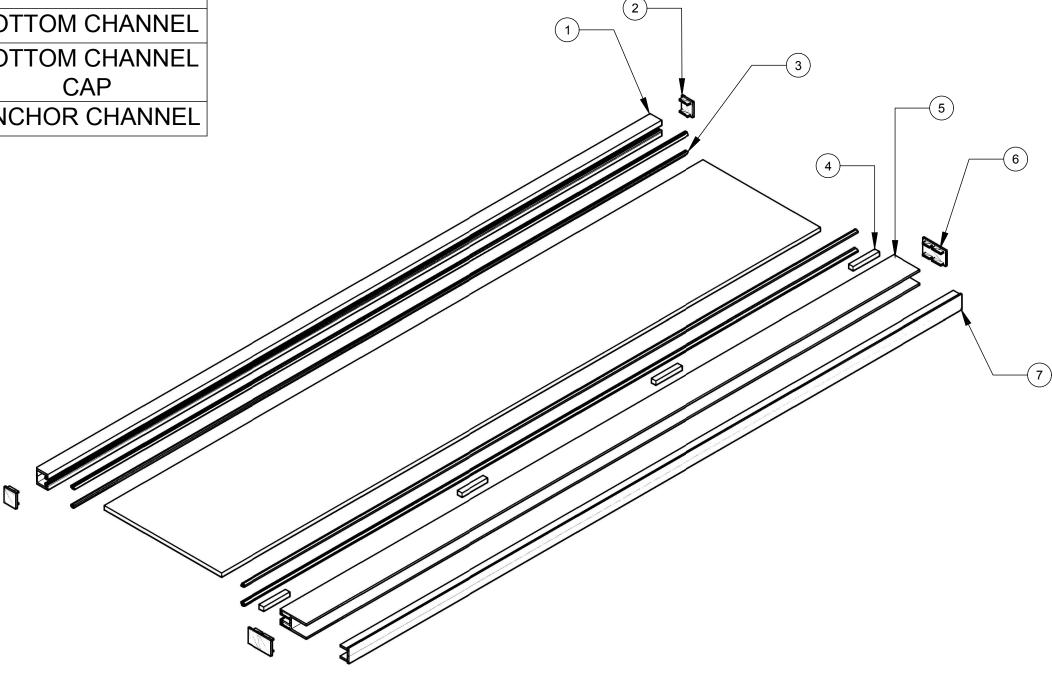

### **EXPLODED**

SECTION VIEW

FRAMED WALL 100.03 | .354 Corner Section

These drawings have not been reviewed and approved by the architect and cannot ever be used for construction purposes. These drawings are for the exclusive use of Lumicor. Any use of these drawings by others will be at their own risk and lumicor will not be responsible for issues that may arise from their use.

© Lumicor 2019 — All Rights Reserved. For more information, visit www.lumicor.com or call 1.888.LUMICOR (888.586.4267)

Solution 100.03 10/24/19

Page 3 of 6

|             | PARTS LIST |                    |
|-------------|------------|--------------------|
| ITEM NUMBER | QTY        | DESCRIPTION        |
| 1           | 2          | C CHANNEL          |
| 2           | 2          | C CHANNEL CAP      |
| 3           | 50 Ft      | GASKET             |
| 4           | 8          | SETTING BLOCK      |
| 5           | 2          | BOTTOM CHANNEL     |
| 6           | 2          | BOTTOM CHANNEL CAP |
| 7           | 2          | ANCHOR CHANNEL     |
|             |            |                    |
|             |            |                    |