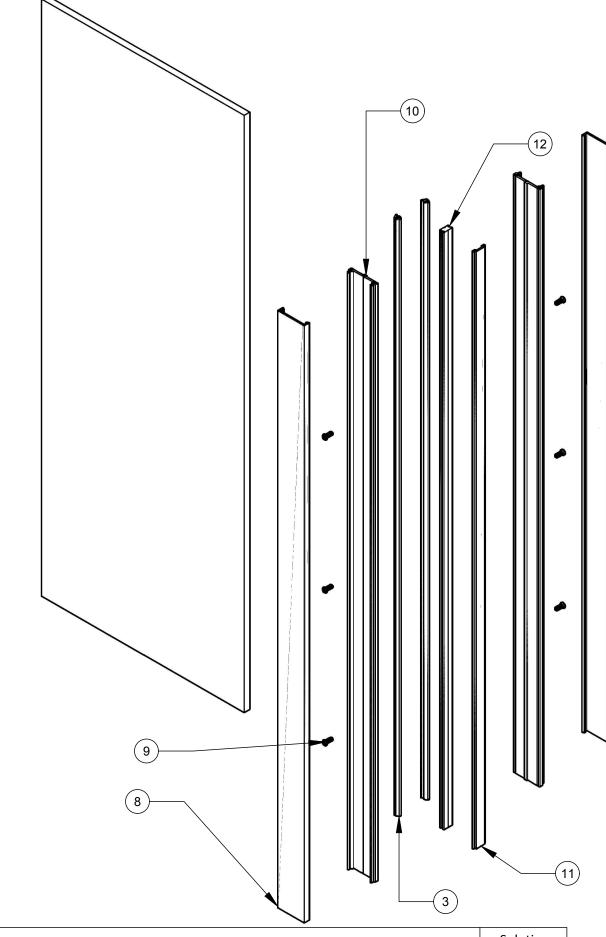

# FRAMED WALL 100.03 | .354 Corner Section

These drawings have not been reviewed and approved by the architect and cannot ever be used for construction purposes. These drawings are for the exclusive use of Lumicor. Any use of these drawings by others will be at their own risk and lumicor will not be responsible for issues that may arise from their use.

© Lumicor 2019 — All Rights Reserved. For more information, visit www.lumicor.com or call 1.888.LUMICOR (888.586.4267)

| Solution |
|----------|
| 100.03   |
|          |

10/24/19

Page 4 of 6

| PARTS LIST  |     |                             |  |  |
|-------------|-----|-----------------------------|--|--|
| ITEM NUMBER | QTY | DESCRIPTION                 |  |  |
| 8           | 2   | OUTSIDE "H"<br>SMOOTH COVER |  |  |
| 9           | 17  | SCREW                       |  |  |
| 10          | 2   | INSIDE "H"<br>SMOOTH COVER  |  |  |
| 11          | 2   | FILLER STRIP                |  |  |
| 12          | 4   | VERTICAL<br>UPRIGHT CENTER  |  |  |