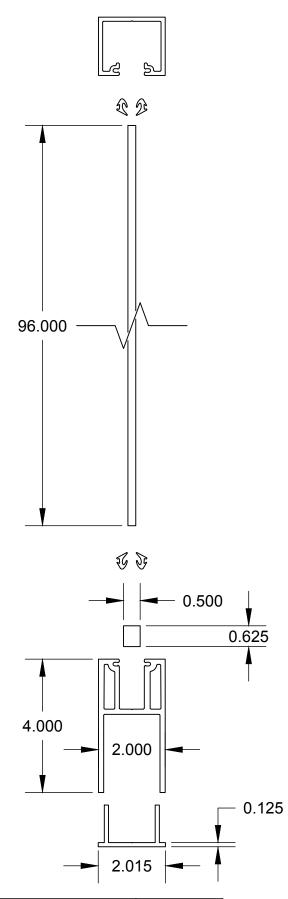

SECTION VIEW A

### FRAMED WALL 100.03 | .354 Corner Section

These drawings have not been reviewed and approved by the architect and cannot ever be used for construction purposes. These drawings are for the exclusive use of Lumicor. Any use of these drawings by others will be at their own risk and lumicor will not be responsible for issues that may arise from their use.

© Lumicor 2019 — All Rights Reserved. For more information, visit www.lumicor.com or call 1.888.LUMICOR (888.586.4267)

10/24/19

Solution 100.03

Page 2 of 6