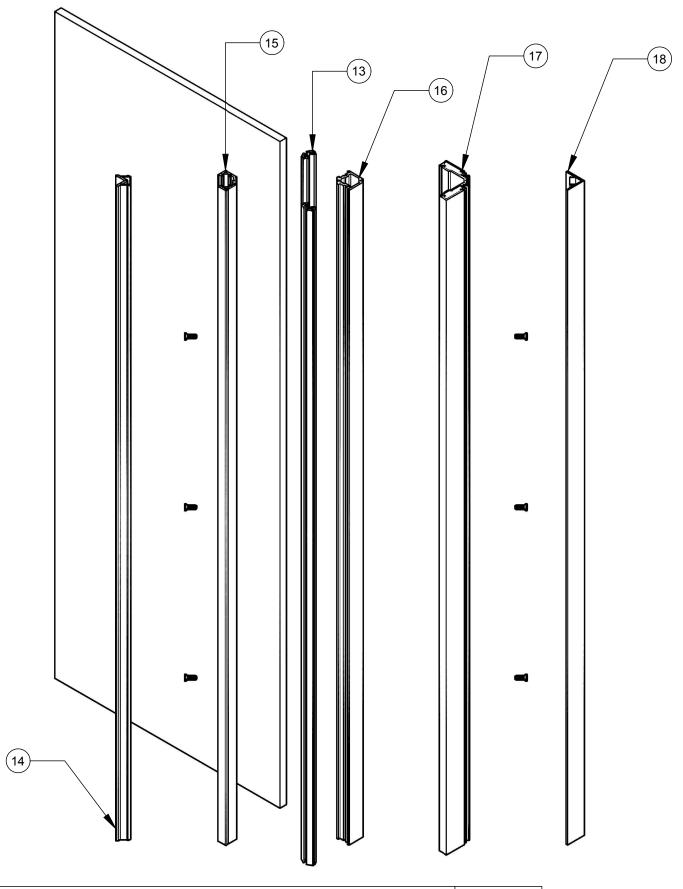

# FRAMED WALL 100.03 | .354 Corner Section

These drawings have not been reviewed and approved by the architect and cannot ever be used for construction purposes. These drawings are for the exclusive use of Lumicor. Any use of these drawings by others will be at their own risk and lumicor will not be responsible for issues that may arise from their use.

© Lumicor 2019 — All Rights Reserved. For more information, visit www.lumicor.com or call 1.888.LUMICOR (888.586.4267)

| Solution |  |
|----------|--|
| 100.03   |  |

10/24/19

Page 5 of 6

|             | PARTS LIST |                   |
|-------------|------------|-------------------|
| ITEM NUMBER | QTY        | DESCRIPTION       |
| 14          | 1          | 90 INSIDE UPRIGHT |
| 15          | 1          | 90 INSIDE COVER   |
| 16          | 1          | 90 UPRIGHT        |
|             |            | CENTER            |
| 17          | 1          | OUTSIDE UPRIGHT   |
| 18          | 1          | 90 OUTSIDE        |
|             |            | COVER             |