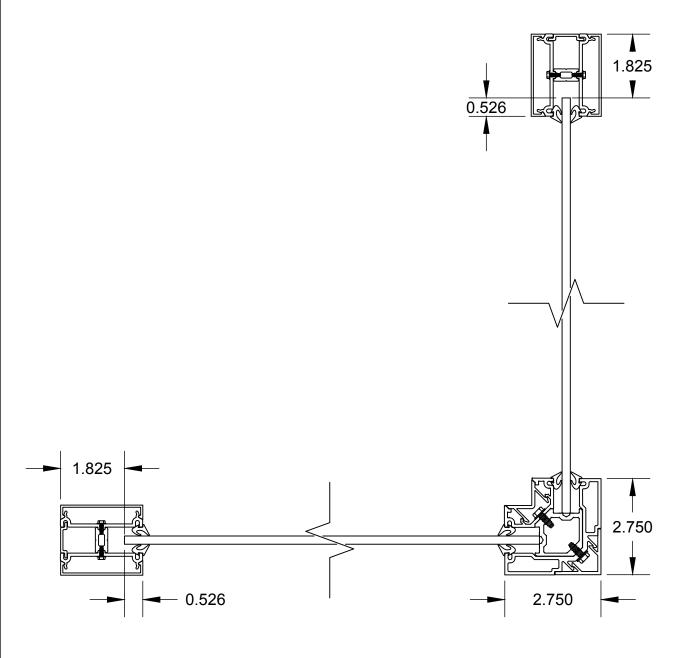

SECTION VIEW A



### FRAMED WALL 100.03 | .354 Corner Section

These drawings have not been reviewed and approved by the architect and cannot ever be used for construction purposes. These drawings are for the exclusive use of Lumicor. Any use of these drawings by others will be at their own risk and lumicor will not be responsible for issues that may arise from their use.

© Lumicor 2019 — All Rights Reserved. For more information, visit www.lumicor.com or call 1.888.LUMICOR (888.586.4267)

10/24/19

Solution 100.03

Page 2 of 6



### **EXPLODED**



SECTION VIEW



FRAMED WALL 100.03 | .354 Corner Section

These drawings have not been reviewed and approved by the architect and cannot ever be used for construction purposes. These drawings are for the exclusive use of Lumicor. Any use