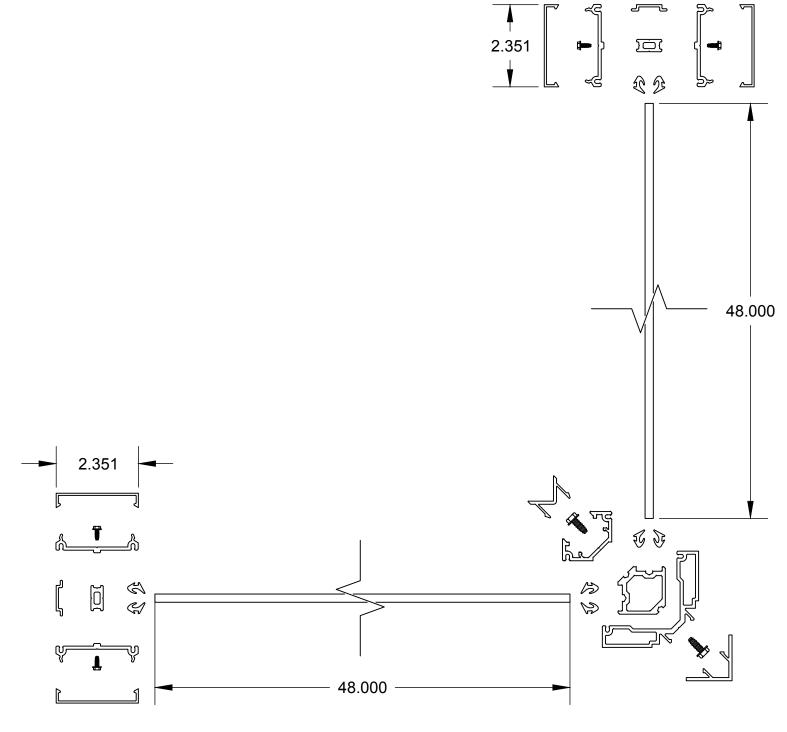

### **EXPLODED**

SECTION VIEW

FRAMED WALL 100.03 | .354 Corner Section

These drawings have not been reviewed and approved by the architect and cannot ever be used for construction purposes. These drawings are for the exclusive use of Lumicor. Any use of these drawings by others will be at their own risk and lumicor will not be responsible for issues that may arise from their use.

© Lumicor 2019 — All Rights Reserved. For more information, visit www.lumicor.com or call 1.888.LUMICOR (888.586.4267)

Solution 100.03 10/24/19

Page 3 of 6

|             | PARTS LIST |                    |
|-------------|------------|--------------------|
| ITEM NUMBER | QTY        | DESCRIPTION        |
| 1           | 2          | C CHANNEL          |
| 2           | 2          | C CHANNEL CAP      |
| 3           | 50 Ft      | GASKET             |
| 4           | 8          | SETTING BLOCK      |
| 5           | 2          | BOTTOM CHANNEL     |
| 6           | 2          | BOTTOM CHANNEL CAP |
| 7           | 2          | ANCHOR CHANNEL     |
|             |            |                    |
|             |            |                    |