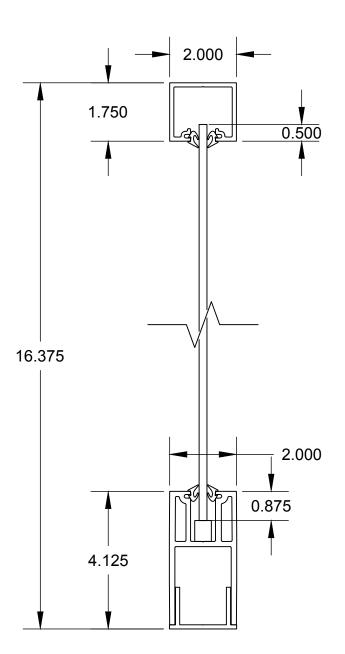

# FRAMED WALL 100.03 | .354 Corner Section

These drawings have not been reviewed and approved by the architect and cannot ever be used for construction purposes. These drawings are for the exclusive use of Lumicor. Any use of these drawings by others will be at their own risk and lumicor will not be responsible for issues that may arise from their use.

© Lumicor 2019 — All Rights Reserved. For more information, visit www.lumicor.com or call 1.888.LUMICOR (888.586.4267)

| Solution |
|----------|
| 100.03   |
|          |

10/24/19

Page 4 of 6

| PARTS LIST  |     |                             |  |  |
|-------------|-----|-----------------------------|--|--|
| ITEM NUMBER | QTY | DESCRIPTION                 |  |  |
| 8           | 2   | OUTSIDE "H"<br>SMOOTH COVER |  |  |
| 9           | 17  | SCREW                       |  |  |
| 10          | 2   | INSIDE "H"<br>SMOOTH COVER  |  |  |
| 11          | 2   | FILLER STRIP                |  |  |
| 12          | 4   | VERTICAL<br>UPRIGHT CENTER  |  |  |