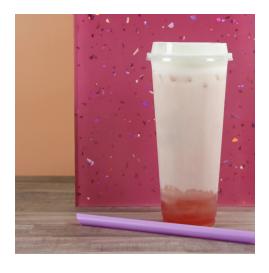

# A Universe of Design

Specify Celestial décors in a variety of applications across markets, whether you're designing for a boutique hotel or a corporate lobby.

Enhance trendy eateries with Galaxy's multicolored holographic shift paired with Luminous and an Opaque for counters and tables.

MIDDLE: Cocktail Lounge Bar Décors | Nova + Agave + White Opaque

BOTTOM: Restaurant Countertop Décors | Galaxy+Mimosa+Honeydew+White Opaque