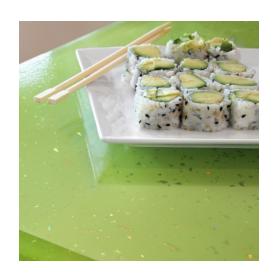

#### RETAIL

Pair décors with a neutral Opaque for retail displays or a cash wrap. Specify Resin Panels in a thicker gauge for showstopping shelving applications.

TOP RIGHT: Jewelry Tabletop Display Décors | Stellar + Pepperdust Opaque