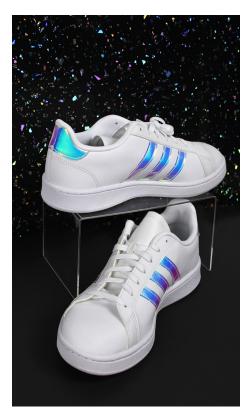

> RIGHT: Footwear Retail Display Décors | Galaxy + Black Opaque

View the collection at lumicor.com/celestial.