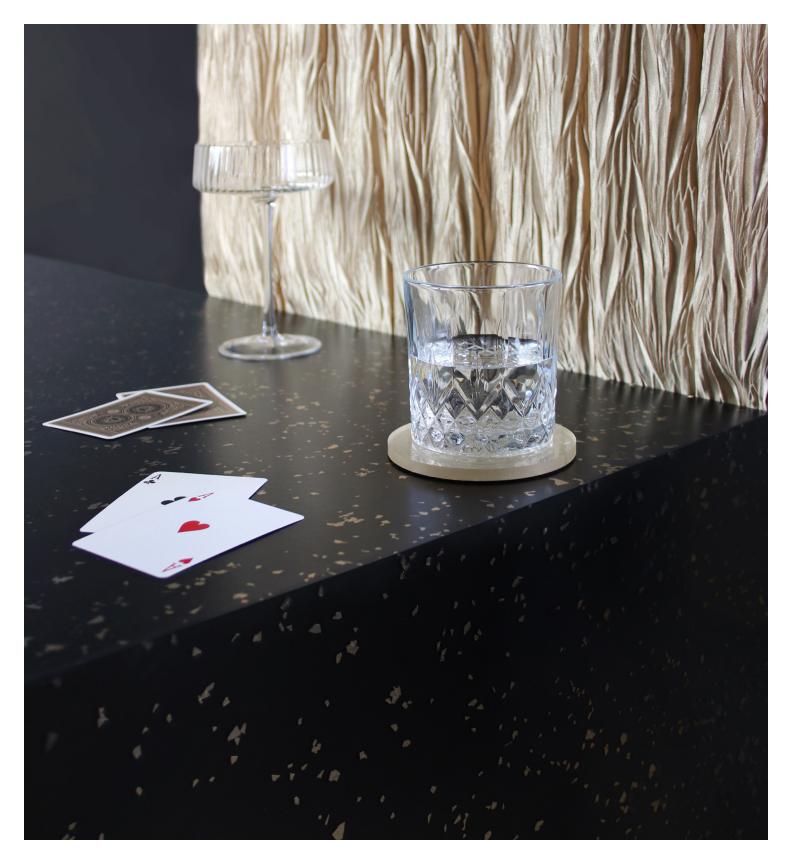

### CASINO

This collection's glitzy sparkle is ideal for entertainment spaces. Use for decorative wall panels, bartops, and more.

Waterfall Bartop Décors | Nova + Black Opaque