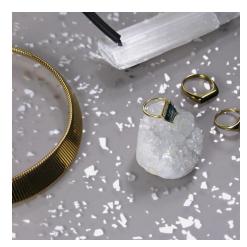

#### RETAIL

Pair décors with a neutral Opaque for retail displays or a cash wrap. Specify Resin Panels in a thicker gauge for showstopping shelving applications.

TOP RIGHT: Jewelry Tabletop Display Décors | Stellar + Pepperdust Opaque