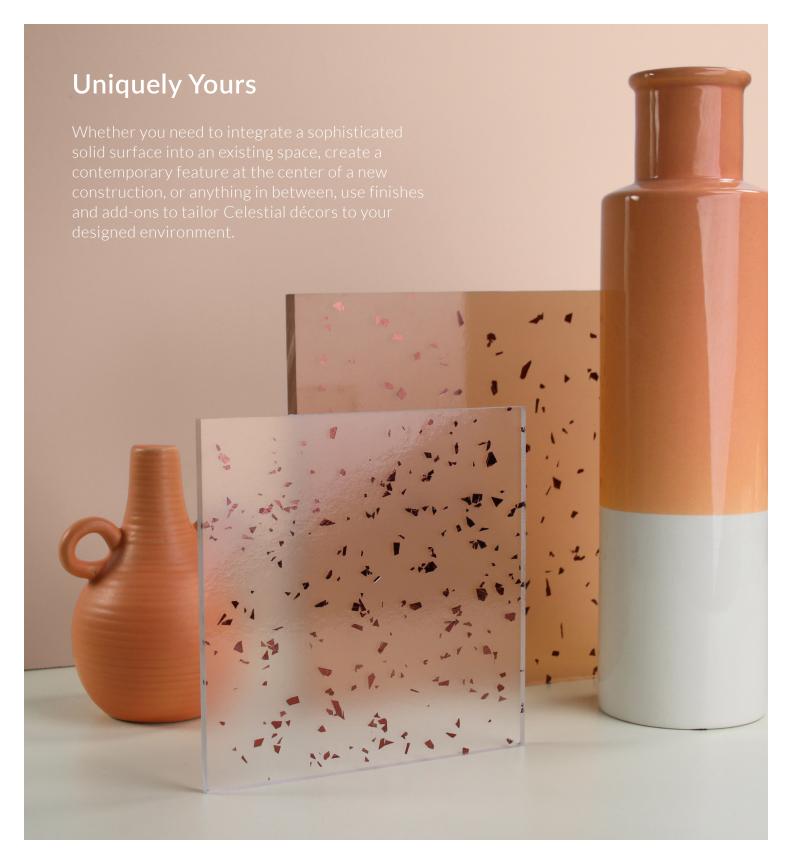

## CELESTINL

COLLECTION

This striking collection pairs perfectly with Luminous colors and Opaques, from subtle tone-on-tone palettes to bold combinations reminiscent of the night sky.

Choose a Gloss finish for the most sparkle, or specify Matte for a softened metallic glow. Various finishes are available to achieve just the right level of shine.