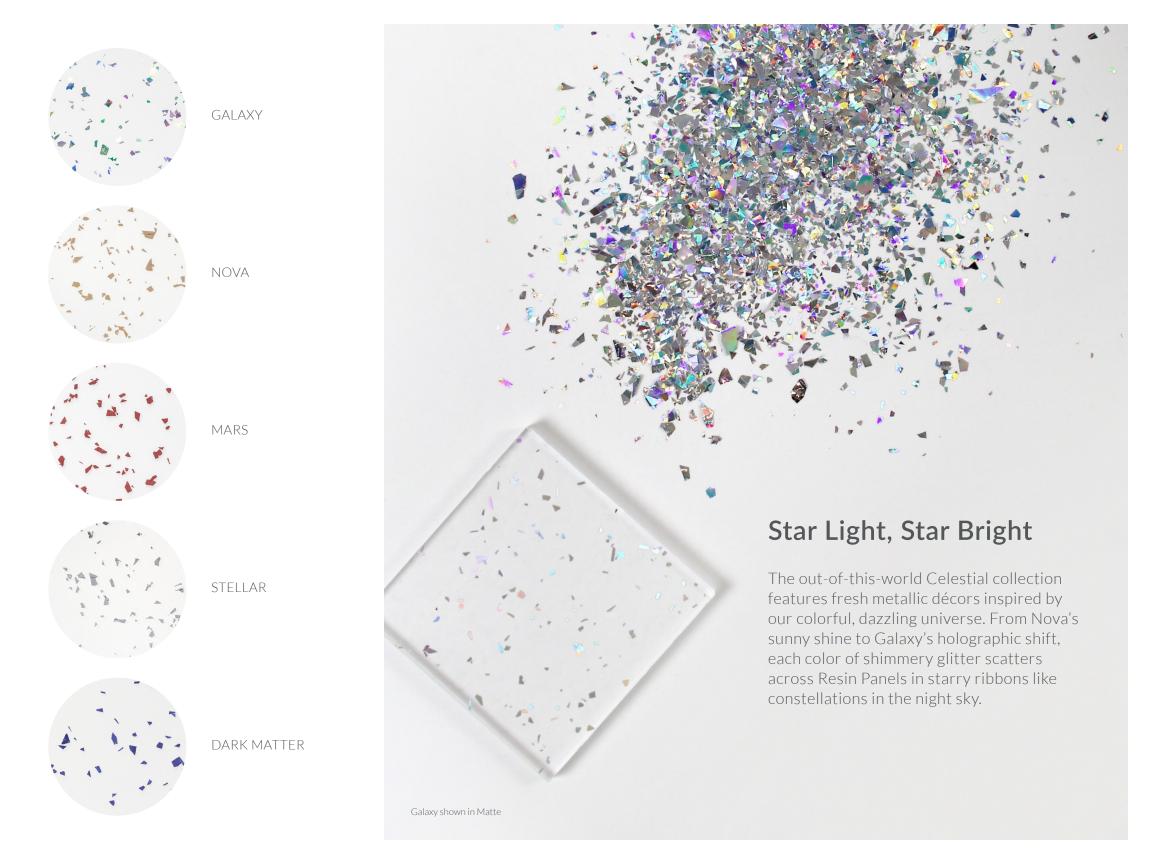

# A Universe of Design

Specify Celestial décors in a variety of applications across markets, whether you're designing for a boutique hotel or a corporate lobby.

Enhance trendy eateries with Galaxy's multicolored holographic shift paired with Luminous and an Opaque for counters and tables.