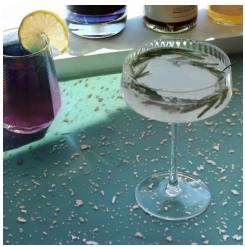

### CASINO

This collection's glitzy sparkle is ideal for entertainment spaces. Use for decorative wall panels, bartops, and more.

Waterfall Bartop Décors | Nova + Black Opaque