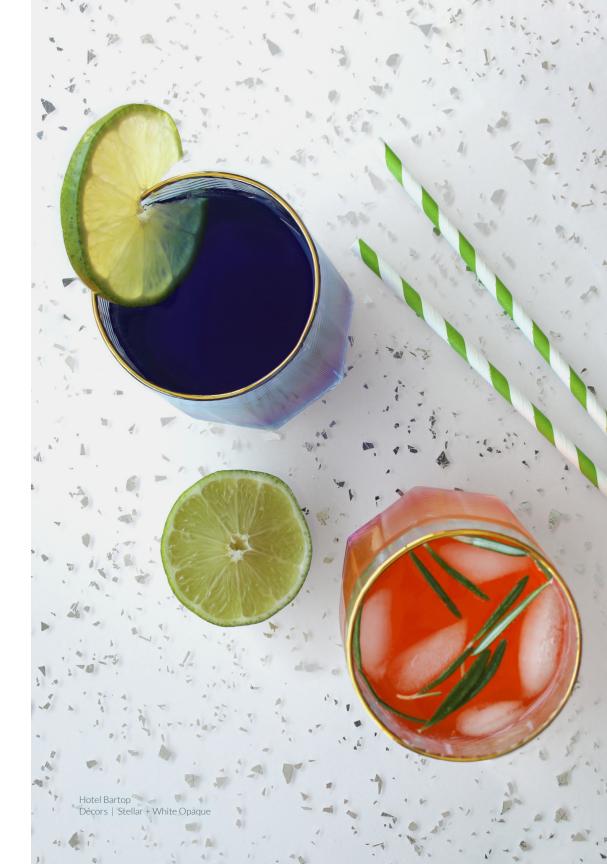

## CELESTINL

COLLECTION

This striking collection pairs perfectly with Luminous colors and Opaques, from subtle tone-on-tone palettes to bold combinations reminiscent of the night sky.

Choose a Gloss finish for the most sparkle, or specify Matte for a softened metallic glow. Various finishes are available to achieve just the right level of shine.

Stellar shown in Gloss

Mars Customization Décors | Mars + Horchata + Spice