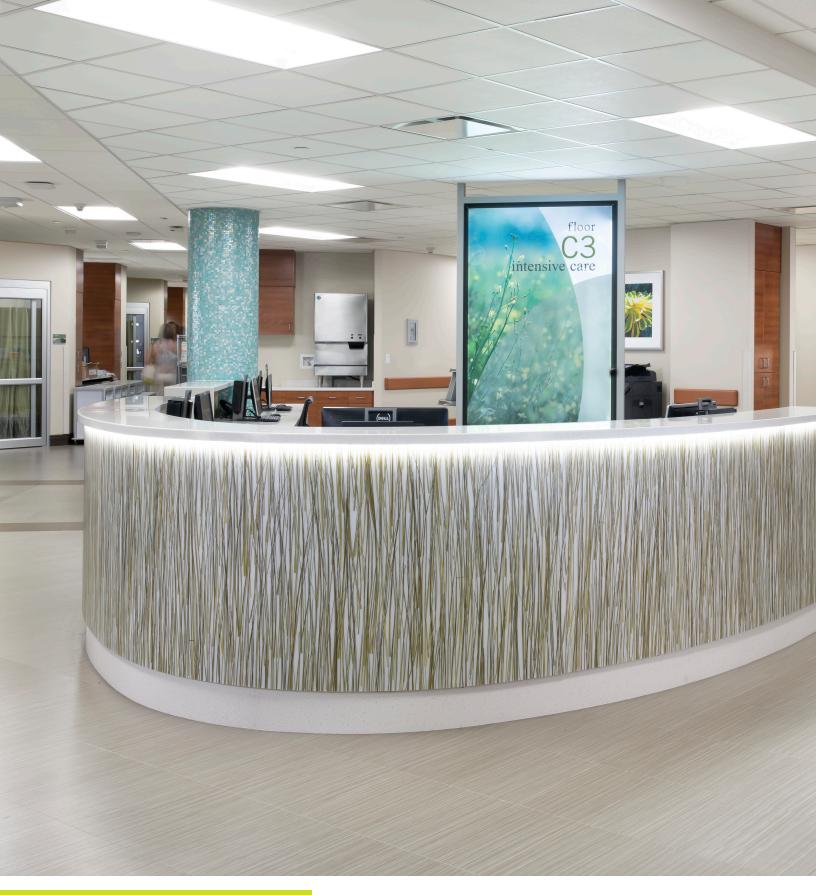

## WALL PROTECTION

by Lumicor.

**DESIGN AND FUNCTIONALITY** 

Lumicor Wall Protection combines beautiful aesthetics with high-performance resin and a durable finish, resulting in versatile, practical wall cladding.

In response to industry needs for biophilic design options and wall protection suitable for front of house applications, we have carefully curated a collection of organic, botanical materials and sophisticated textiles. Each .050" gauge panel is backed with a neutral opaque and can be paired with various trim styles and colors.

This product line features a Class A fire rating, at least 40% recycled content, and a durable satin finish applied to every panel. For projects on a tight timeline, check out our Fast Track options which are guaranteed to ship within three business days.