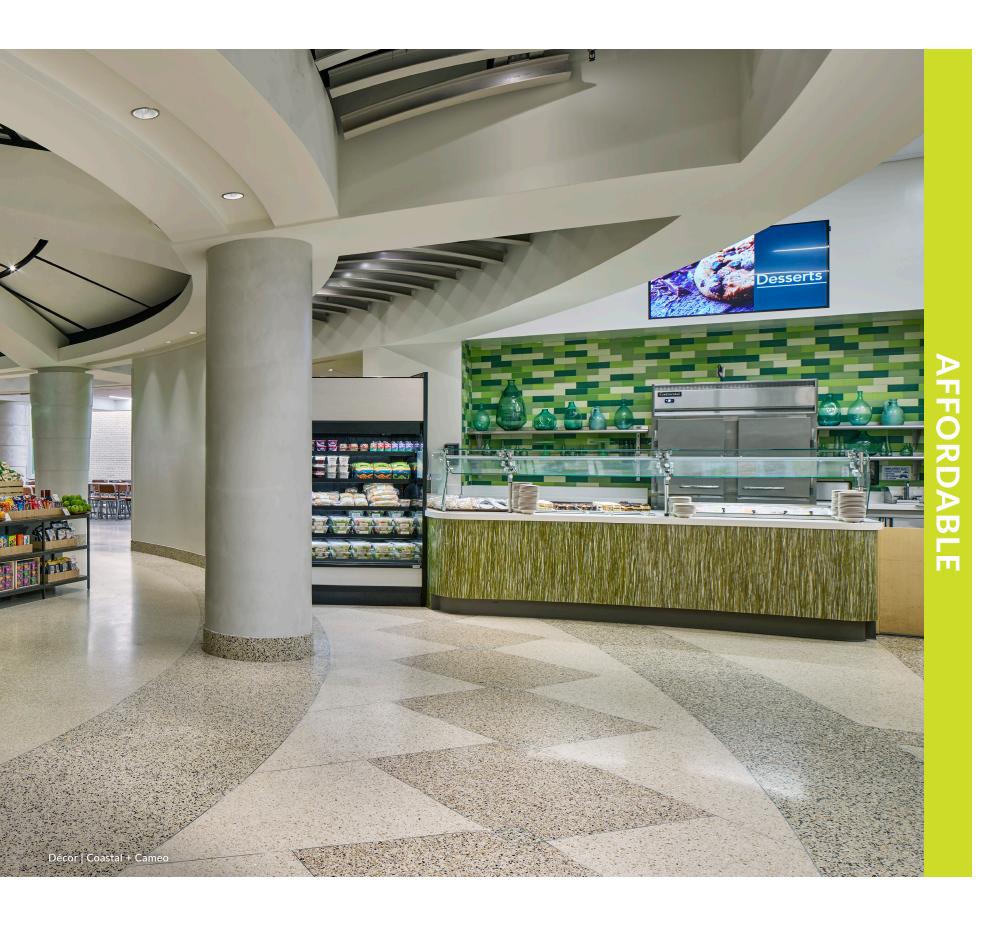

In response to industry needs for biophilic design options and wall protection suitable for front of house applications, we have carefully curated a collection of organic, botanical materials and sophisticated textiles. Each .050" gauge panel is backed with a neutral opaque and can be paired with various trim styles and colors.

This product line features a Class A fire rating, at least 40% recycled content, and a durable satin finish applied to every panel. For projects on a tight timeline, check out our Fast Track options which are guaranteed to ship within three business days.