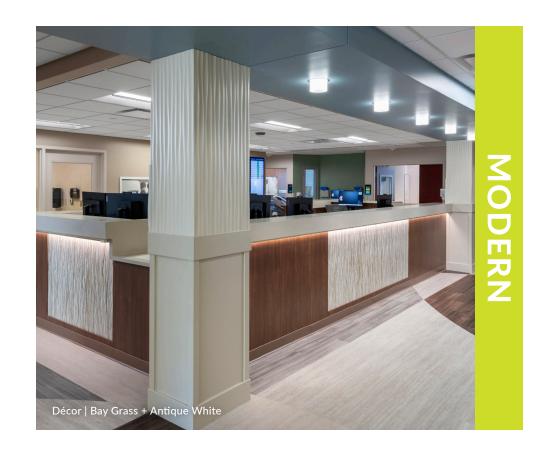

## WALL PROTECTION

by Lumicor.

**DESIGN AND FUNCTIONALITY** 

Lumicor Wall Protection combines beautiful aesthetics with high-performance resin and a durable finish, resulting in versatile, practical wall cladding.

In response to industry needs for biophilic design options and wall protection suitable for front of house applications, we have carefully curated a collection of organic, botanical materials and sophisticated textiles. Each .050" gauge panel is backed with a neutral opaque and can be paired with various trim styles and colors.

This product line features a Class A fire rating, at least 40% recycled content, and a durable satin finish applied to every panel. For projects on a tight timeline, check out our Fast Track options which are guaranteed to ship within three business days.