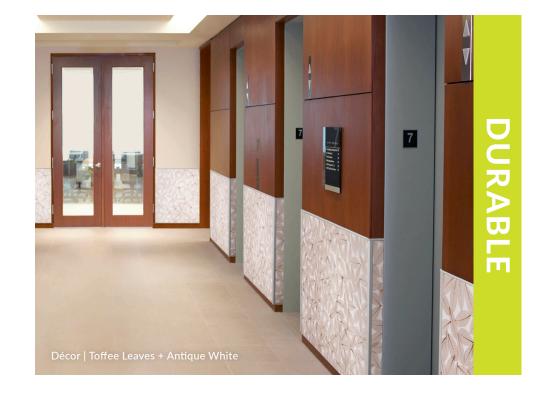

## П Décor | Natural Leaves + Antique White

## 18 décors curated to compliment any aesthetic

Natural Leaves + White

Nido + Antique White

Paper Leaf + White

Toffee Leaves + Antique White

Baroque Moon + White

Bella Lagoon + White

Bella Pearl + White