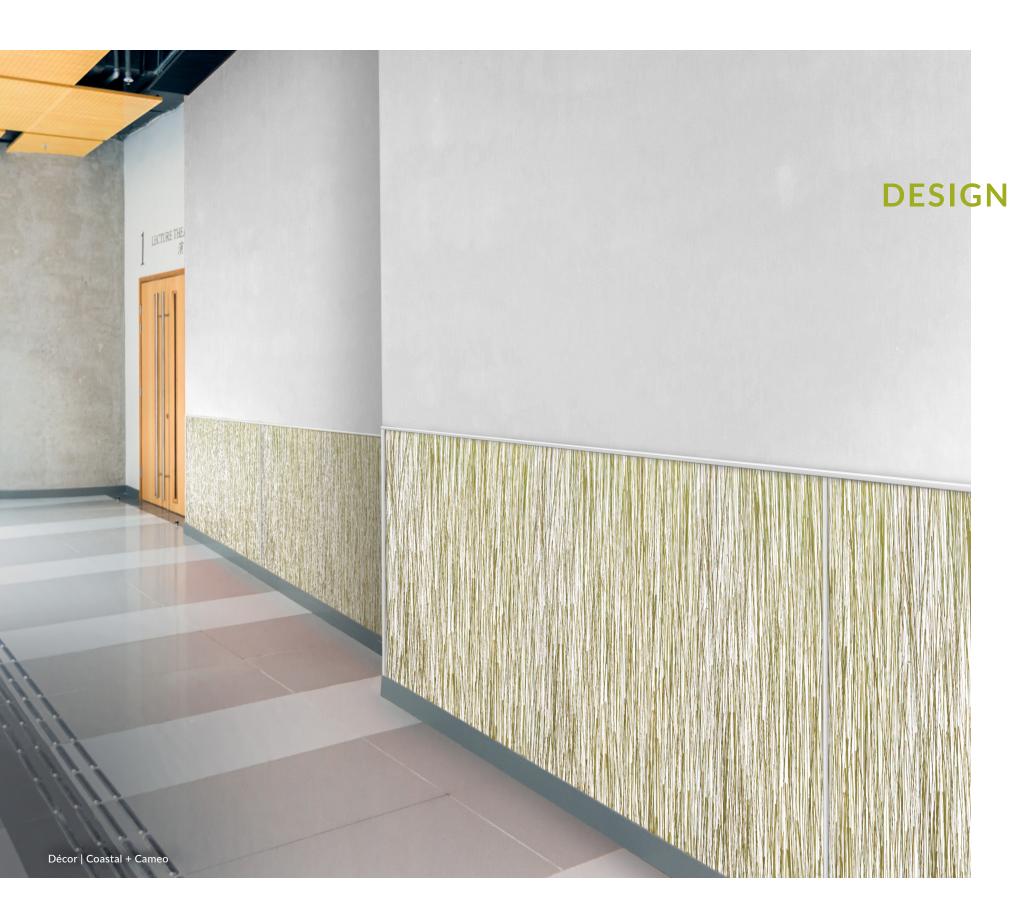

In response to industry needs for biophilic design options and wall protection suitable for front of house applications, we have carefully curated a collection of organic, botanical materials and sophisticated textiles. Each .050" gauge panel is backed with a neutral opaque and can be paired with various trim styles and colors.

This product line features a Class A fire rating, at least 40% recycled content, and a durable satin finish applied to every panel. For projects on a tight timeline, check out our Fast Track options which are guaranteed to ship within three business days.