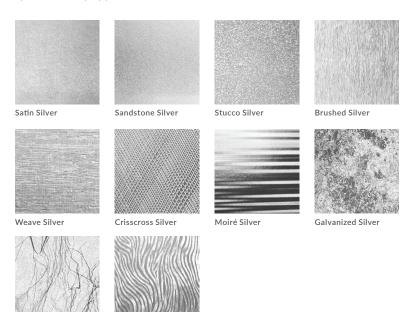

#### **DÉCORS**

Reflective Finishes are available as an add-on to any Lumicor panel. They may be combined with any décor and/or Luminous color.

#### **APPLICATIONS**

Use Reflective Finishes for horizontal or vertical surface applications to add dimension to a room or to intensify another Lumicor décor or finish.