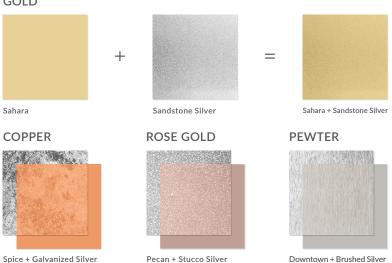

# **LUMINOUS COMBINATIONS**

Zuri Silver

Reflective Finishes can be paired with Luminous décors to create additional metallic colors. For the most accurate color representation, please consult physical samples.