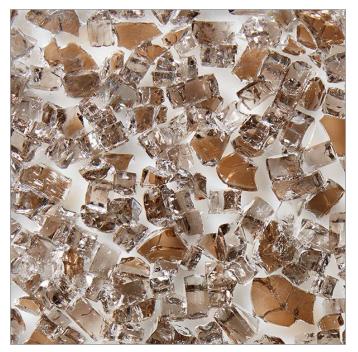

# Décors | Recycled Glass

Ø ASTEROID™

Evocative of the ethereal sparkles found throughout space, this fun and environmentally friendly décor contains a warm mix of brown and grey recycled glass.

#### PATTERN TO SCALE

Because of the artisan nature of Lumicor products and natural variation within the blends used in our recycled glass products, minor differences in color, size, shape, and density may be apparent from one sheet to another or within a single sheet.

A slight stipple effect on the surface may occur when forming this décor due to the encapsulated glass pieces. This is not considered a flaw.

To see more images of this décor, visit the

**SUSTAINABLE FEATURE** | The crushed glass in this décor contains a minimum of 98% recycled post-industrial content or post-consumer content.