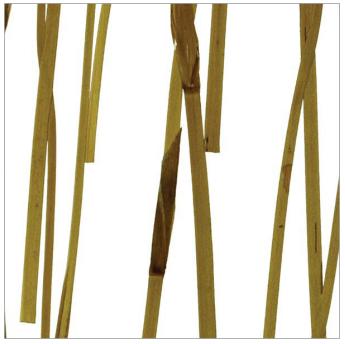

# PAMPAS REED LIGHT™

Naturally colored yellow-green reeds with hints of rich brown are the star of this earthy décor, the lighter coverage variation of Pampas Reed. Formerly named Savannah.

PATTERN TO SCALE

All natural décors are produced using a hand applied technique. Layout and coverage will vary slightly from sheet to sheet due to the artisan nature of the manufacturing process. Some products use natural materials that can change color over time and will vary in size, shape, color and texture within a single sheet. Colors may vary with harvest season.