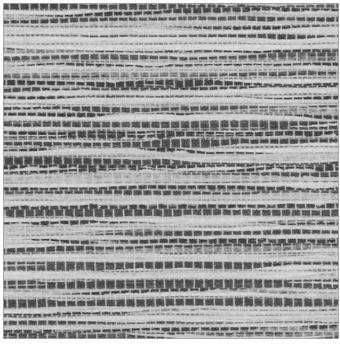

# Décors | Natural NATURA PEPPER™

Organic strands of paper are intricately woven into this subtly textured décor. Natural color variations throughout give the Natura line its striated tonal appearance.

PATTERN TO SCALE

All natural décors are produced using a hand applied technique. Layout and coverage will vary slightly from sheet to sheet due to the artisan nature of the manufacturing process. Some products use natural materials that can change color over time and will vary in size, shape, color and texture within a single sheet. Colors may vary with harvest season.