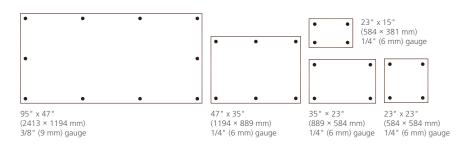

## **SPECIFICATIONS**

| Size                          | Gauge       | No. of Fasteners |
|-------------------------------|-------------|------------------|
| 23" × 15" (584 mm × 381 mm)   | 1/4" (6 mm) | 4                |
| 23" × 23" (584 mm × 584 mm)   | 1/4" (6 mm) | 4                |
| 23" × 35" (584 mm × 889 mm)   | 1/4" (6 mm) | 4                |
| 35" × 47" (889 mm × 1194 mm)  | 1/4" (6 mm) | 6                |
| 47" × 95" (1194 mm × 2413 mm) | 3/8" (9 mm) | 10               |

#### **SIZES**