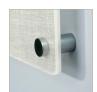

#### **HARDWARE**

Lumicor Marker Board Kits come with holes pre-drilled, mounting hardware, screws and drywall anchors. Choose from Standoffs or Buttons with a beautiful satin silver finish to hang your board with style.

3/4" d x 1" L

1" L 3/4"