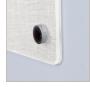

#### **HARDWARE**

Lumicor Marker Board Kits come with holes pre-drilled, mounting hardware, screws and drywall anchors. Choose from Standoffs or Buttons with a beautiful satin silver finish to hang your board with style.

3/4" d x 1" L

1" L 3/4"