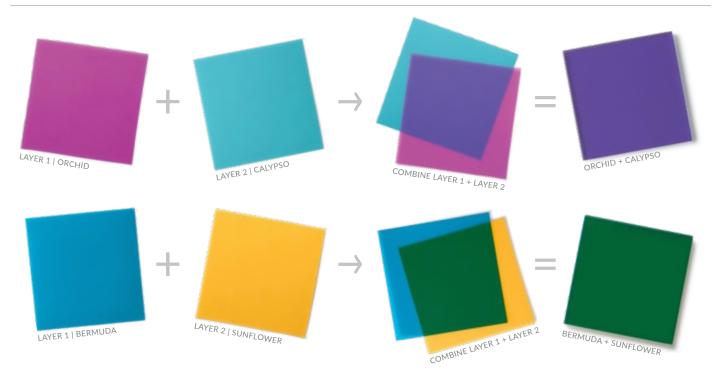

### **CREATE CUSTOM COLORS**

Combine up to three layers of color for nearly endless possibilities.