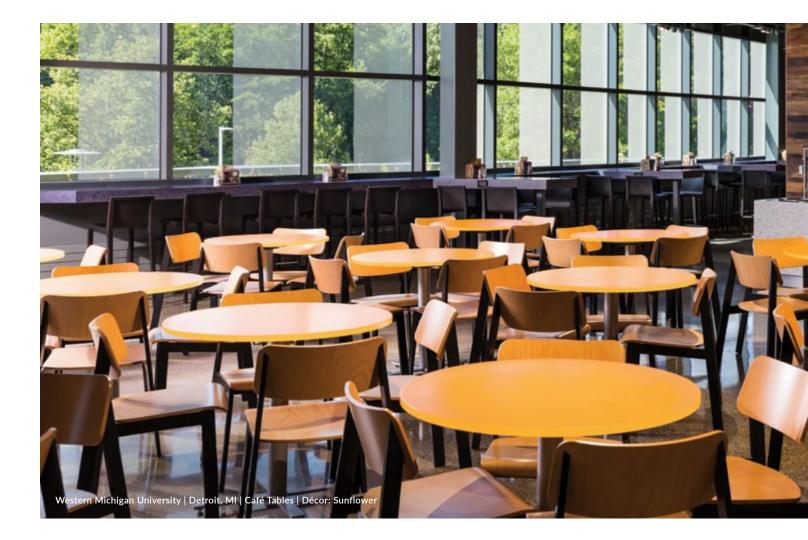

Beautiful and functional, Luminous Resin Panels are well suited to interior and exterior environments, in both vertical and horizontal applications. This durable solid surface material can be refinished onsite to either a matte or gloss finish, increasing the longevity of every application.