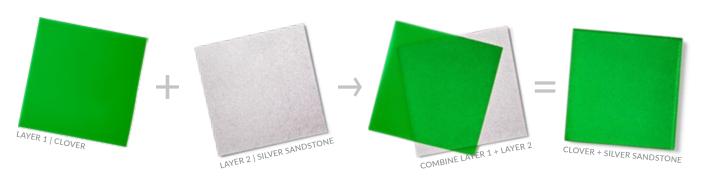

#### **INCREASE OPACITY**

Add an opaque backer to increase the depth of color, add sparkle, or conceal substrates and hardware. Add a semi-opaque Illume backer to diffuse lighting or modify translucency.