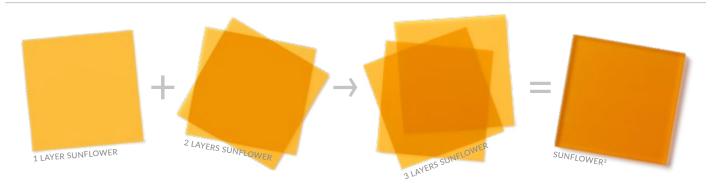

### **INTENSIFY HUE**

Luminous colors can be enhanced by specifying up to three layers of color.