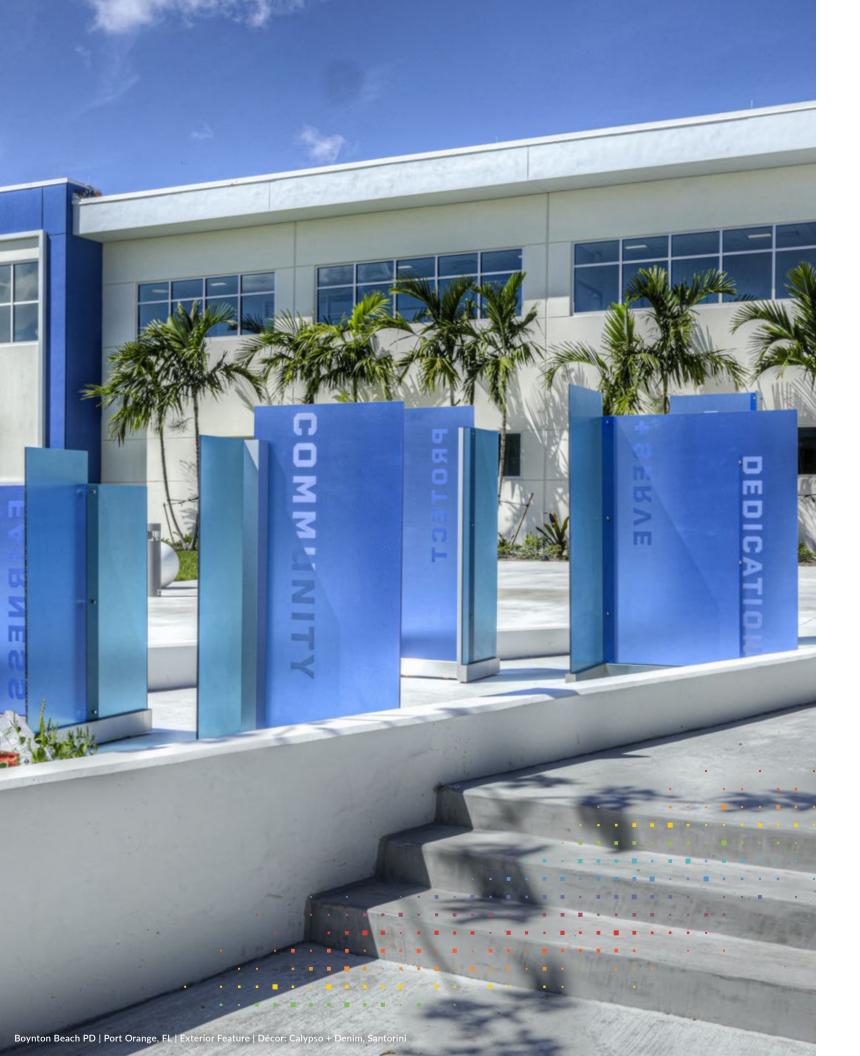

## STUNNING VERSATILITY

Developed for visual impact and ideal for countless types of applications, the flexible and rich colors of the Luminous<sup>™</sup> line make it easy to add a bold splash of color to any environment.

Beautiful and functional, Luminous Resin Panels are well suited to interior and exterior environments, in both vertical and horizontal applications. This durable solid surface material can be refinished onsite to either a matte or gloss finish, increasing the longevity of every application.