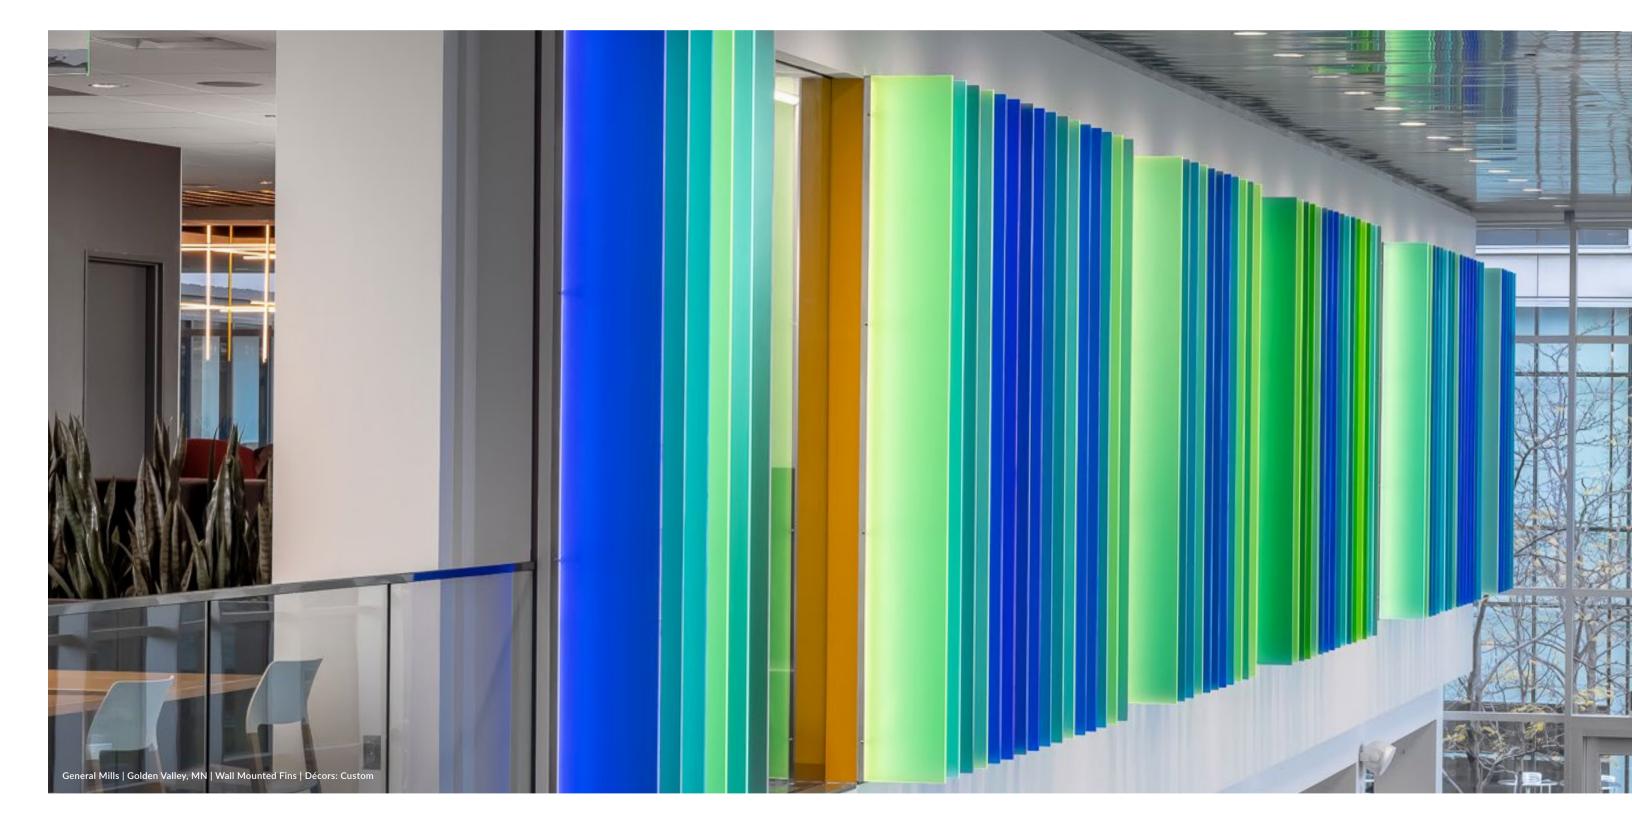

## STUNNING VERSATILITY

Developed for visual impact and ideal for countless types of applications, the flexible and rich colors of the Luminous<sup>™</sup> line make it easy to add a bold splash of color to any environment.

Beautiful and functional, Luminous Resin Panels are well suited to interior and exterior environments, in both vertical and horizontal applications. This durable solid surface material can be refinished onsite to either a matte or gloss finish, increasing the longevity of every application.