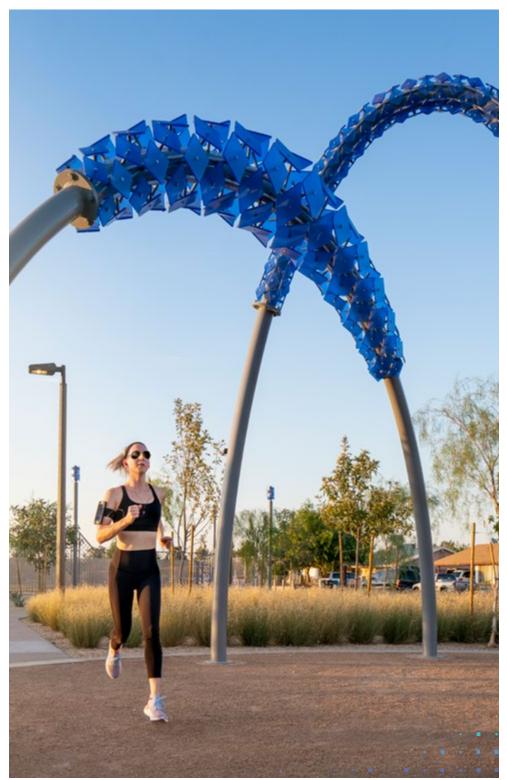

## STUNNING VERSATILITY

Developed for visual impact and ideal for countless types of applications, the flexible and rich colors of the Luminous<sup>™</sup> line make it easy to add a bold splash of color to any environment.

Beautiful and functional, Luminous Resin Panels are well suited to interior and exterior environments, in both vertical and horizontal applications. This durable solid surface material can be refinished onsite to either a matte or gloss finish, increasing the longevity of every application.