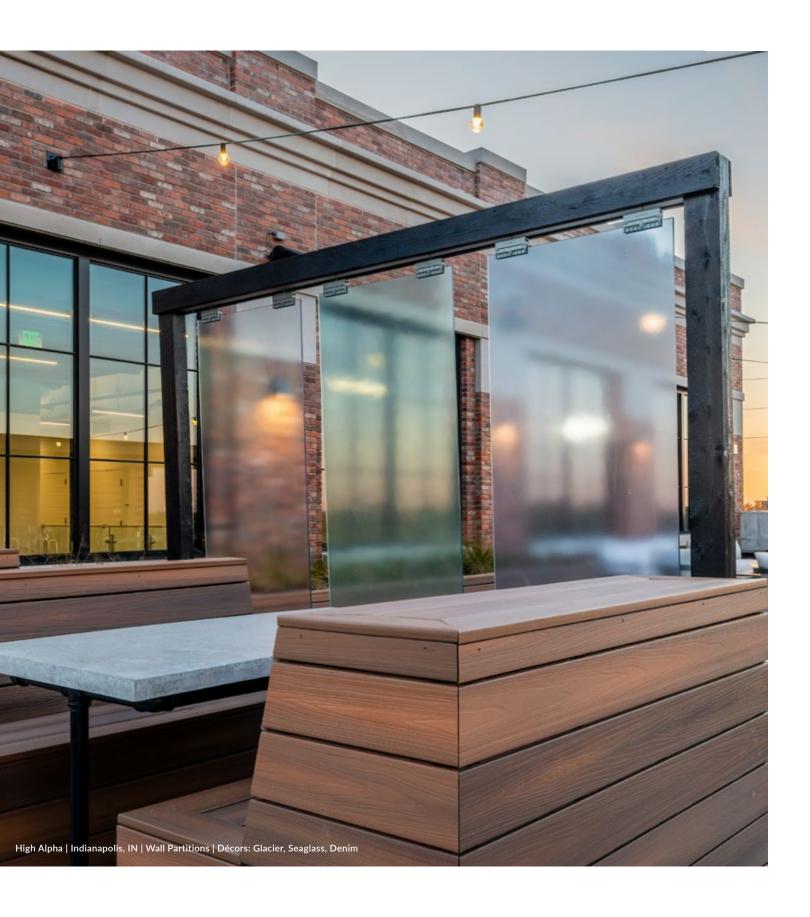

Beautiful and functional, Luminous Resin Panels are well suited to interior and exterior environments, in both vertical and horizontal applications. This durable solid surface material can be refinished onsite to either a matte or gloss finish, increasing the longevity of every application.