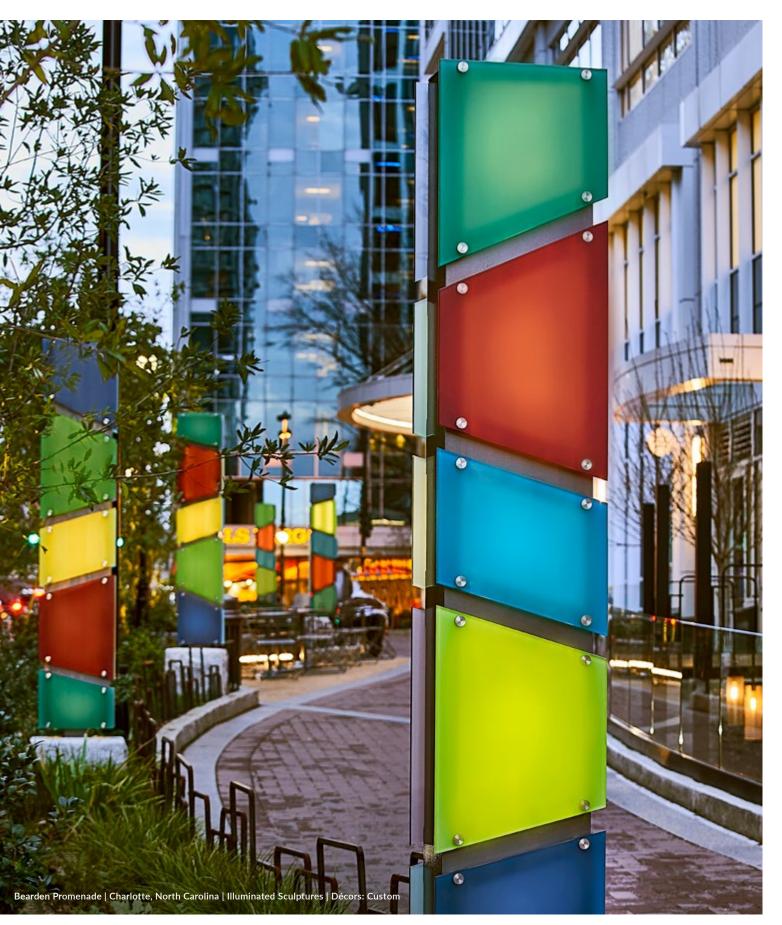

## STUNNING VERSATILITY

Developed for visual impact and ideal for countless types of applications, the flexible and rich colors of the Luminous<sup>™</sup> line make it easy to add a bold splash of color to any environment.

Beautiful and functional, Luminous Resin Panels are well suited to interior and exterior environments, in both vertical and horizontal applications. This durable solid surface material can be refinished onsite to either a matte or gloss finish, increasing the longevity of every application.