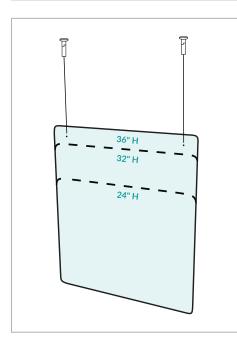

## SIZING GUIDE

CEILING MOUNTED SHIELD small | 24"h x 36"w x ¼"d medium | 32"h x 36"w x ¼"d large | 36"h x 36"w x ¼"d Clear Gloss Finish