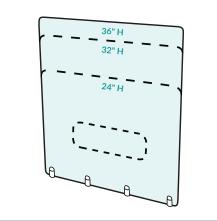

## SIZING GUIDE

CEILING MOUNTED SHIELD small | 24"h x 36"w x ¼"d medium | 32"h x 36"w x ¼"d large | 36"h x 36"w x ¼"d Clear Gloss Finish