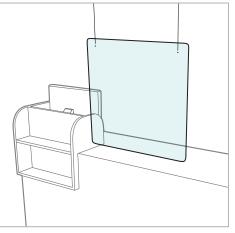

## AVAILABLE MODELS

FRONT MOUNTED SHIELD Optional Pass Through Available

SURFACE MOUNTED SHIELD Optional Pass Through Available

CEILING MOUNTED SHIELD

CEILING MOUNTED SHIELD small | 24"h x 36"w x ¼"d medium | 32"h x 36"w x ¼"d large | 36"h x 36"w x ¼"d Clear Gloss Finish