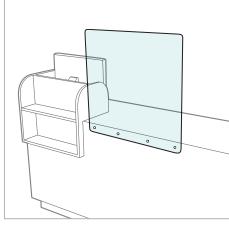

## AVAILABLE MODELS

FRONT MOUNTED SHIELD Optional Pass Through Available

SURFACE MOUNTED SHIELD Optional Pass Through Available

CEILING MOUNTED SHIELD

## FRONT MOUNTED SHIELD small | 24"h x 36"w x ¼"d medium | 32"h x 36"w x ¼"d large | 36"h x 36"w x ¼"d Clear Gloss Finish

Optional 6"н x 18"w Pass Through Available

SURFACE MOUNTED SHIELD

small | 24"h x 36"w x ¼"d medium | 32"h x 36"w x ¼"d large | 36"h x 36"w x ¼"d Clear Gloss Finish Optional 6"н x 18"w Pass Through Available