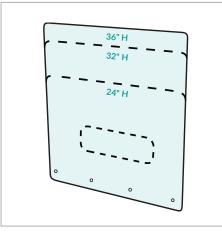

## SIZING GUIDE

## FRONT MOUNTED SHIELD small | 24"h x 36"w x ¼"d medium | 32"h x 36"w x ¼"d large | 36"h x 36"w x ¼"d Clear Gloss Finish

Optional 6"н x 18"w Pass Through Available

SURFACE MOUNTED SHIELD

small | 24"h x 36"w x ¼"d medium | 32"h x 36"w x ¼"d large | 36"h x 36"w x ¼"d Clear Gloss Finish Optional 6"н x 18"w Pass Through Available