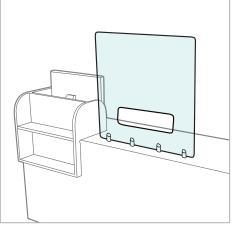

## AVAILABLE MODELS

FRONT MOUNTED SHIELD Optional Pass Through Available

SURFACE MOUNTED SHIELD Optional Pass Through Available

CEILING MOUNTED SHIELD

## FRONT MOUNTED SHIELD small | 24"h x 36"w x ¼"d medium | 32"h x 36"w x ¼"d large | 36"h x 36"w x ¼"d Clear Gloss Finish

Optional 6"н x 18"w Pass Through Available

SURFACE MOUNTED SHIELD

small | 24"h x 36"w x ¼"d medium | 32"h x 36"w x ¼"d large | 36"h x 36"w x ¼"d Clear Gloss Finish Optional 6"н x 18"w Pass Through Available