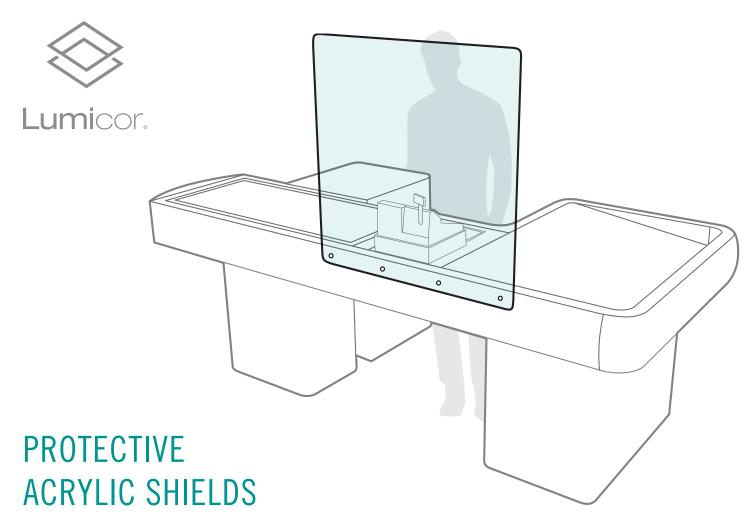

During these unprecedented times we understand that your primary concern is to protect your employees, your customers, and the communities you serve.

To help support healthy social distancing practices amid the shortages of protective gear within the retail market, Lumicor is putting Protective Acrylic Shields into production to meet the growing safety needs of the retail industry. With this in mind, we have developed three standard models with corresponding mounting hardware that offer physical separation while providing ultimate clarity at point of sale locations. Each Protective Acrylic Shield is manufactured in the USA using 50% recycled content and is ready to ship in days.

## AVAILABLE MODELS

FRONT MOUNTED SHIELD Optional Pass Through Available

SURFACE MOUNTED SHIELD Optional Pass Through Available

CEILING MOUNTED SHIELD