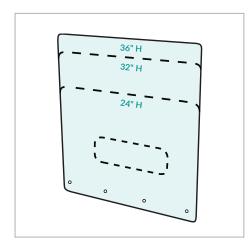

## SIZING GUIDE

FRONT MOUNTED SHIELD

SMALL | 24"H x 36"W x ¼"D

MEDIUM | 32"H x 36"W x ¼"D

LARGE | 36"H x 36"W x ¼"D

Clear Gloss Finish

Optional 6"н x 18"w Pass Through Available

SURFACE MOUNTED SHIELD

SMALL | 24"H x 36"W x ¼"D

MEDIUM | 32"H x 36"W x ¼"D

LARGE | 36"H x 36"W x ¼"D

Clear Gloss Finish

Optional 6"H x 18"W Pass Through Available

CEILING MOUNTED SHIELD SMALL | 24"H x 36"W x ¼"D MEDIUM | 32"H x 36"W x ¼"D LARGE | 36"H x 36"W x ¼"D Clear Gloss Finish