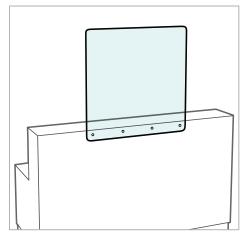

## **AVAILABLE MODELS**

FRONT MOUNTED SHIELD Optional Pass Through Available

SURFACE MOUNTED SHIELD Optional Pass Through Available

CEILING MOUNTED SHIELD

## SIZING GUIDE

FRONT MOUNTED SHIELD

SMALL | 24"H x 36"W x ¼"D

MEDIUM | 32"H x 36"W x ¼"D

LARGE | 36"H x 36"W x ¼"D

Clear Gloss Finish

Optional 6"н x 18"w Pass Through Available

SURFACE MOUNTED SHIELD