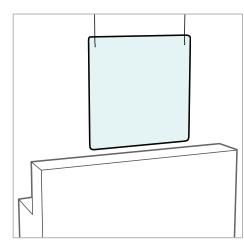

## **AVAILABLE MODELS**

FRONT MOUNTED SHIELD Optional Pass Through Available

SURFACE MOUNTED SHIELD Optional Pass Through Available

CEILING MOUNTED SHIELD

SMALL | 24"H x 36"W x ¼"D

MEDIUM | 32"H x 36"W x ¼"D

LARGE | 36"H x 36"W x ¼"D

Clear Gloss Finish

Optional 6"H x 18"W Pass Through Available

CEILING MOUNTED SHIELD SMALL | 24"H x 36"W x ¼"D MEDIUM | 32"H x 36"W x ¼"D LARGE | 36"H x 36"W x ¼"D Clear Gloss Finish