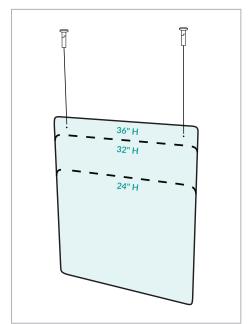

## SIZING GUIDE

FRONT MOUNTED SHIELD

SMALL | 24"H x 36"W x ¼"D

MEDIUM | 32"H x 36"W x ¼"D

LARGE | 36"H x 36"W x ¼"D

Clear Gloss Finish

Optional 6"н x 18"w Pass Through Available

SURFACE MOUNTED SHIELD

SMALL | 24"H x 36"W x ¼"D

MEDIUM | 32"H x 36"W x ¼"D

LARGE | 36"H x 36"W x ¼"D

Clear Gloss Finish

Optional 6"H x 18"W Pass Through Available

CEILING MOUNTED SHIELD SMALL | 24"H x 36"W x ¼"D MEDIUM | 32"H x 36"W x ¼"D LARGE | 36"H x 36"W x ¼"D Clear Gloss Finish