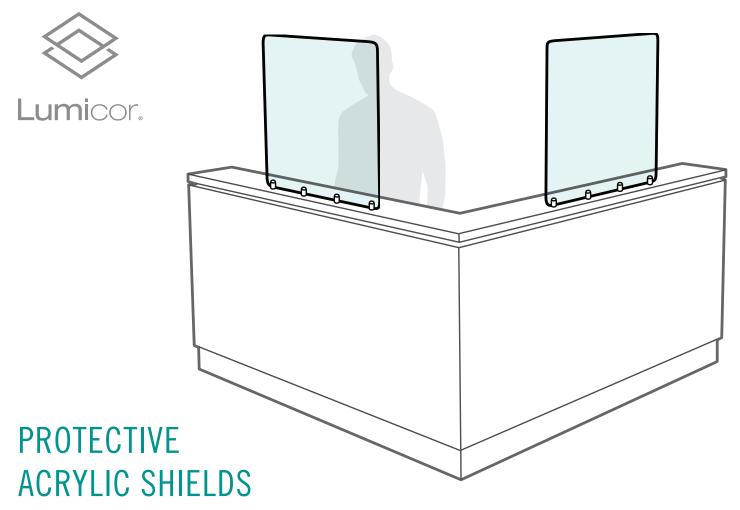

During these unprecedented times we understand that your primary concern is to protect your employees, your clients, and the communities you serve.

To help support healthy social distancing practices amid the shortages of protective gear within the market, Lumicor is putting Protective Acrylic Shields into production to meet the growing need for safety equipment.

With this in mind, we have developed three standard models with corresponding mounting hardware that offer physical separation while providing ultimate clarity at service locations. Each Protective Acrylic Shield is manufactured in the USA using 50% recycled content and is ready to ship in days.

## **AVAILABLE MODELS**

FRONT MOUNTED SHIELD Optional Pass Through Available

SURFACE MOUNTED SHIELD Optional Pass Through Available

CEILING MOUNTED SHIELD