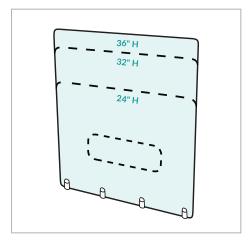

## SIZING GUIDE

FRONT MOUNTED SHIELD

SMALL | 24"H x 36"W x ¼"D

MEDIUM | 32"H x 36"W x ¼"D

LARGE | 36"H x 36"W x ¼"D

Clear Gloss Finish

Optional 6"н x 18"w Pass Through Available

SURFACE MOUNTED SHIELD

SMALL | 24"H x 36"W x ¼"D

MEDIUM | 32"H x 36"W x ¼"D

LARGE | 36"H x 36"W x ¼"D

Clear Gloss Finish

Optional 6"H x 18"W Pass Through Available

CEILING MOUNTED SHIELD SMALL | 24"H x 36"W x ¼"D MEDIUM | 32"H x 36"W x ¼"D LARGE | 36"H x 36"W x ¼"D Clear Gloss Finish