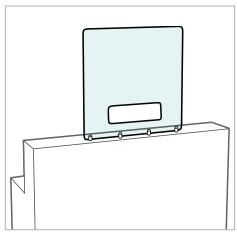

## **AVAILABLE MODELS**

FRONT MOUNTED SHIELD Optional Pass Through Available

SURFACE MOUNTED SHIELD Optional Pass Through Available

CEILING MOUNTED SHIELD

## SIZING GUIDE

FRONT MOUNTED SHIELD

SMALL | 24"H x 36"W x ¼"D

MEDIUM | 32"H x 36"W x ¼"D

LARGE | 36"H x 36"W x ¼"D

Clear Gloss Finish

Optional 6"н x 18"w Pass Through Available

SURFACE MOUNTED SHIELD

SMALL | 24"H x 36"W x ¼"D

MEDIUM | 32"H x 36"W x ¼"D

LARGE | 36"H x 36"W x ¼"D

Clear Gloss Finish

Optional 6"H x 18"W Pass Through Available

CEILING MOUNTED SHIELD SMALL | 24"H x 36"W x ¼"D MEDIUM | 32"H x 36"W x ¼"D LARGE | 36"H x 36"W x ¼"D Clear Gloss Finish