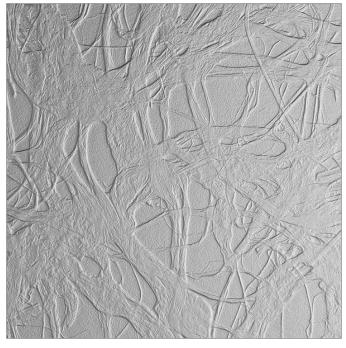

## Décors | Impressions

Named after the Japanese word for ice, Koori features an elaborate, shallow motif evocative of a flowing glacial expanse. Handcrafted paper is used to create its embossed texture.

PATTERN TO SCALE

Koori is only available with a gloss or matte finish on the textured side.

Impressions are embossed into clear resin. Add-ons and other finishes are only available on the non-textured side of this décor.

To see more images of this décor, visit the

**SUSTAINABLE FEATURE** | Panels featuring this décor contain a minimum of 50% recycled content.

Not all decors are available in every gauge or sheet size and may vary by resin. Gauge tolerance is  $\pm$  15%. Each color layer adds .010" to the thickness. Colors may differ between the page and the product. For the most accurate color representation, please consult physical samples.