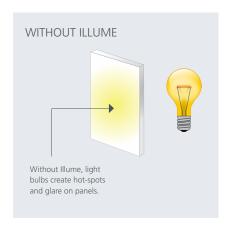

#### **DESCRIPTION**

Illume is a translucent light diffusing layer that is applied to the back of Lumicor® panels. Illume helps to spread light evenly across the panel and conceal bulbs and fixtures to create a clean aesthetic.

#### **APPLICATIONS**

Use for applications where you are specifying lighting solutions for a uniform look.

Carolina Dermatology | Design Firm: Panageries Pearl Milan with Illume Resin