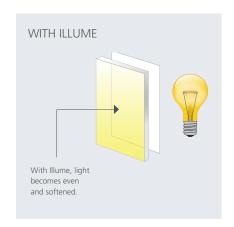

#### **DESCRIPTION**

Illume is a translucent light diffusing layer that is applied to the back of Lumicor® panels. Illume helps to spread light evenly across the panel and conceal bulbs and fixtures to create a clean aesthetic.

#### **APPLICATIONS**

Use for applications where you are specifying lighting solutions for a uniform look.

Carolina Dermatology | Design Firm: Panageries Pearl Milan with Illume Resin