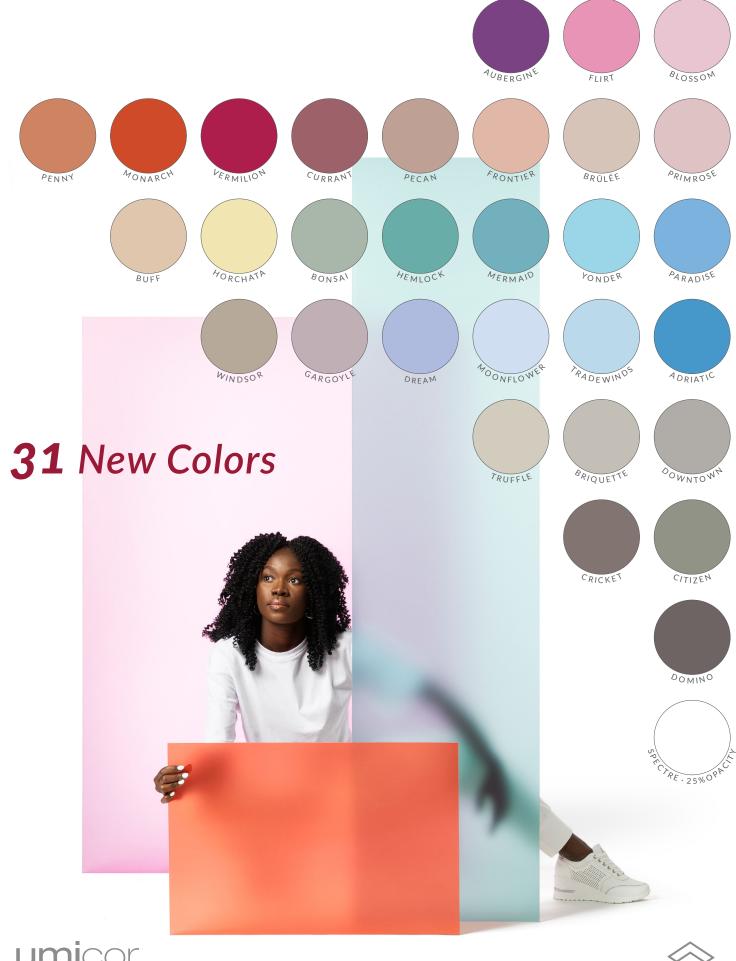

## THE HAVEN COLLECTION

The new Haven collection from Lumicor Resin expands the Luminous category with the addition of 31 new colors, ranging from sophisticated neutrals and softly-toned hues to striking, bold colors and deep shades.

Haven fully introduces pastels to Luminous, and the inclusion of neutral browns and greys extends the possibilities of the entire color collection.

Now featuring an expansive palette of 60 colors plus the unique capability to combine hues and create new colors, the Luminous line represents nearly endless tints, tones, and shades.