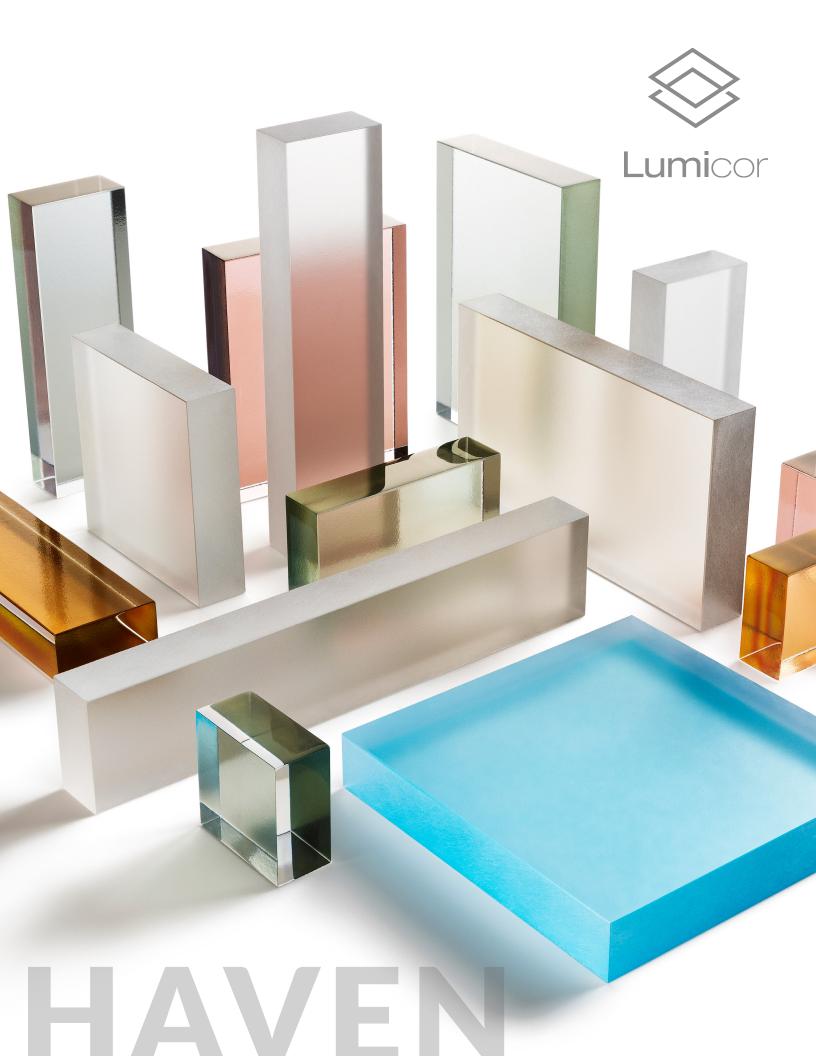

## THE HAVEN COLLECTION

The new Haven collection from Lumicor Resin expands the Luminous category with the addition of 31 new colors, ranging from sophisticated neutrals and softly-toned hues to striking, bold colors and deep shades.

Inspired by city landscapes and modern living, the Haven palette offers trending, contemporary colors that can be used across applications to construct environments that evoke feelings of calm and serenity within the bustle of metropolitan life.

Haven fully introduces pastels to Luminous, and the inclusion of neutral browns and greys extends the possibilities of the entire color collection.

Now featuring an expansive palette of 60 colors plus the unique capability to combine hues and create new colors, the Luminous line represents nearly endless tints, tones, and shades.