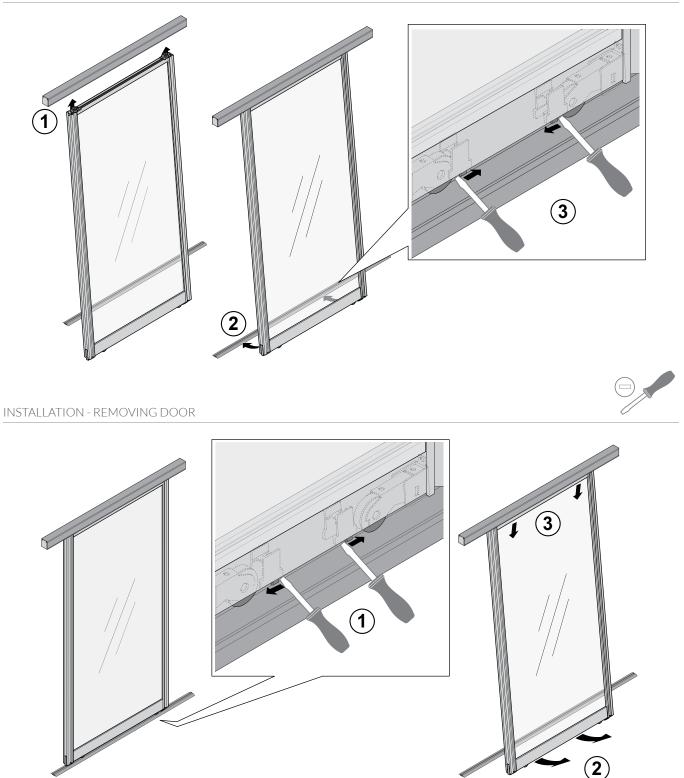

Rights Reserved. For more information, visit www.lumicor.com or call 1.888.LUMICOR.

### **RESIN SOLUTIONS**



© Copyright Lumicor 2020 – All Rights Reserved. For more information, visit www.lumicor.com or call 1.888.LUMICOR.

Note:

Additional screws and covercaps may be included

### **RESIN SOLUTIONS**





\* Version depends on the order. Single, double and triple tracks are available

### **RESIN SOLUTIONS**

#### INSTALLATION - MOUNTING: BARN DOOR - STEP 1







\* Installation height H depends on door dimensions

INSTALLATION - MOUNTING: BARN DOOR - STEP 3





### **RESIN SOLUTIONS**



INSTALLATION - MOUNTING: INSIDE OPENING - STEP 1



© Copyright Lumicor 2020 – All Rights Reserved. For more information, visit www.lumicor.com or call 1.888.LUMICOR.

### **RESIN SOLUTIONS**





### **RESIN SOLUTIONS**

**+** 

#### ADJUSTMENT



### **RESIN SOLUTIONS**

#### ACCESSORIES - OVERVIEW



#### **B** - WALL COMPENSATING PROFILE



#### C - BRUSH SEAL



#### D - DOOR FOLLOWER



**(** 

### **RESIN SOLUTIONS**

#### E - FIXED DOOR PANEL COMPONENTS



#### F - SEALING PROFILE



### **RESIN SOLUTIONS**

#### G - TRACK CLEANING BRUSH



© Copyright Lumicor 2020 – All Rights Reserved. For more information, visit www.lumicor.com or call 1.888.LUMICOR.

Frame Sliding Door System Installation Guide Updated January 16, 2020

### **RESIN SOLUTIONS**

#### I - DECORATIVE MULLION



© Copyright Lumicor 2020 - All Rights Reserved. For more information, visit www.lumicor.com or call 1.888.LUMICOR.