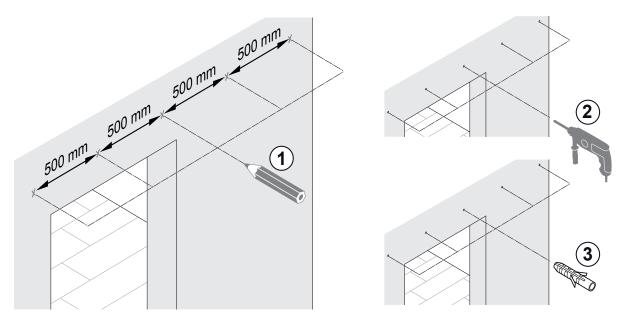

#### INSTALLATION - MOUNTING: BARN DOOR - STEP 1

\* Installation height H depends on door dimensions

INSTALLATION - MOUNTING: BARN DOOR - STEP 3