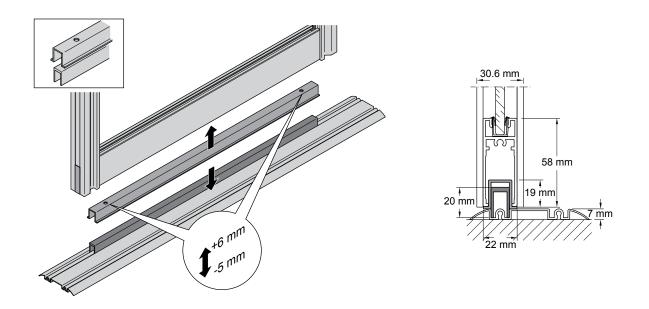

be included

### **RESIN SOLUTIONS**





\* Version depends on the order. Single, double and triple tracks are available

### **RESIN SOLUTIONS**

#### INSTALLATION - MOUNTING: BARN DOOR - STEP 1







\* Installation height H depends on door dimensions

INSTALLATION - MOUNTING: BARN DOOR - STEP 3





### **RESIN SOLUTIONS**



INSTALLATION - MOUNTING: INSIDE OPENING - STEP 1



© Copyright Lumicor 2020 – All Rights Reserved. For more information, visit www.lumicor.com or call 1.888.LUMICOR.

### **RESIN SOLUTIONS**





### **RESIN SOLUTIONS**

**+** 

#### ADJUSTMENT



### **RESIN SOLUTIONS**

#### ACCESSORIES - OVERVIEW



#### **B** - WALL COMPENSATING PROFILE



#### C - BRUSH SEAL



#### D - DOOR FOLLOWER



**(** 

### **RESIN SOLUTIONS**

#### E - FIXED DOOR PANEL COMPONENTS



#### F - SEALING PROFILE



### **RESIN SOLUTIONS**

#### G - TRACK CLEANING BRUSH



© Copyright Lumicor 2020 – All Rights Reserved. For more information, visit www.lumicor.com or call 1.888.LUMICOR.

Frame Sliding Door System Installation Guide Updated January 16, 2020

### **RESIN SOLUTIONS**

#### I - DECORATIVE MULLION



© Copyright Lumicor 2020 - All Rights Reserved. For more information, visit www.lumicor.com or call 1.888.LUMICOR.