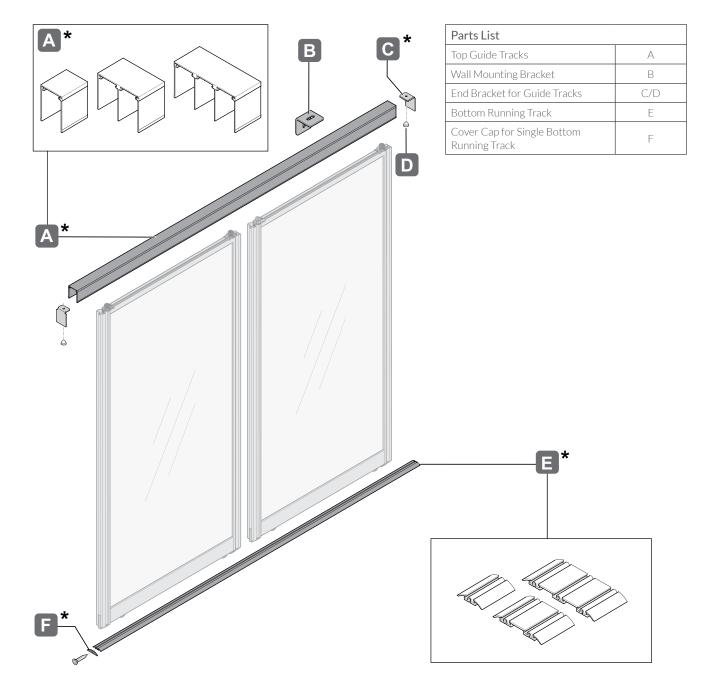

### **RESIN SOLUTIONS**

\* Version depends on the order. Single, double and triple tracks are available