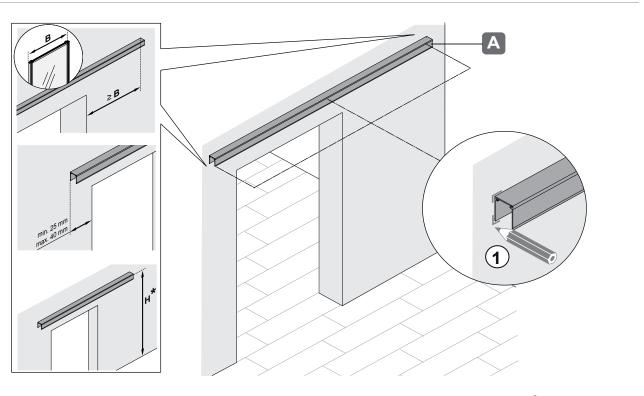

#### INSTALLATION - MOUNTING: BARN DOOR - STEP 1

\* Installation height H depends on door dimensions

INSTALLATION - MOUNTING: BARN DOOR - STEP 3