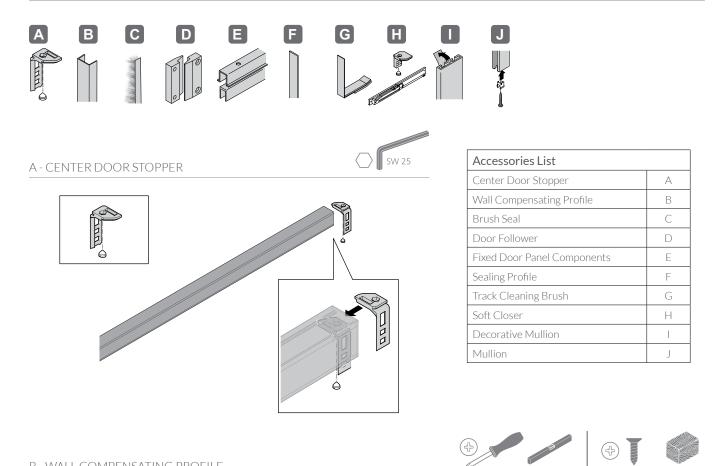

*



© Copyright Lumicor 2020 – All Rights Reserved. For more information, visit www.lumicor.com or call 1.888.LUMICOR.

Note:

Additional screws and covercaps may be included

### **RESIN SOLUTIONS**





\* Version depends on the order. Single, double and triple tracks are available

### **RESIN SOLUTIONS**

#### INSTALLATION - MOUNTING: BARN DOOR - STEP 1







\* Installation height H depends on door dimensions

INSTALLATION - MOUNTING: BARN DOOR - STEP 3





### **RESIN SOLUTIONS**



INSTALLATION - MOUNTING: INSIDE OPENING - STEP 1



© Copyright Lumicor 2020 – All Rights Reserved. For more information, visit www.lumicor.com or call 1.888.LUMICOR.

### **RESIN SOLUTIONS**





### **RESIN SOLUTIONS**

**+** 

#### ADJUSTMENT



### **RESIN SOLUTIONS**

#### ACCESSORIES - OVERVIEW



#### **B** - WALL COMPENSATING PROFILE



#### C - BRUSH SEAL



#### D - DOOR FOLLOWER



**(** 

### **RESIN SOLUTIONS**

#### E - FIXED DOOR PANEL COMPONENTS



#### F - SEALING PROFILE



### **RESIN SOLUTIONS**

#### G - TRACK CLEANING BRUSH



© Copyright Lumicor 2020 – All Rights Reserved. For more information, visit www.lumicor.com or call 1.888.LUMICOR.

Frame Sliding Door System Installation Guide Updated January 16, 2020

### **RESIN SOLUTIONS**

#### I - DECORATIVE MULLION



© Copyright Lumicor 2020 - All Rights Reserved. For more information, visit www.lumicor.com or call 1.888.LUMICOR.