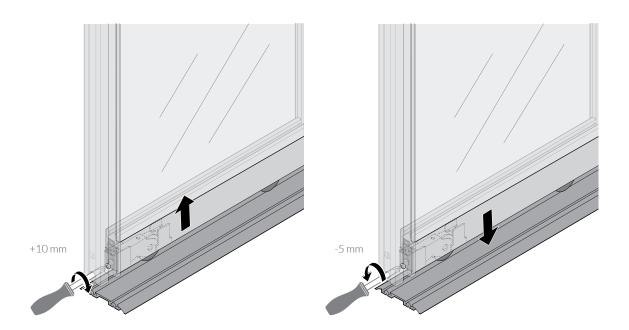

micor.com or call 1.888.LUMICOR.

### **RESIN SOLUTIONS**



© Copyright Lumicor 2020 – All Rights Reserved. For more information, visit www.lumicor.com or call 1.888.LUMICOR.

Note:

Additional screws and covercaps may be included

### **RESIN SOLUTIONS**





\* Version depends on the order. Single, double and triple tracks are available

### **RESIN SOLUTIONS**

#### INSTALLATION - MOUNTING: BARN DOOR - STEP 1







\* Installation height H depends on door dimensions

INSTALLATION - MOUNTING: BARN DOOR - STEP 3





### **RESIN SOLUTIONS**



INSTALLATION - MOUNTING: INSIDE OPENING - STEP 1



© Copyright Lumicor 2020 – All Rights Reserved. For more information, visit www.lumicor.com or call 1.888.LUMICOR.

### **RESIN SOLUTIONS**





### **RESIN SOLUTIONS**

**+** 

#### ADJUSTMENT



### **RESIN SOLUTIONS**

#### ACCESSORIES - OVERVIEW



#### **B** - WALL COMPENSATING PROFILE



#### C - BRUSH SEAL



#### D - DOOR FOLLOWER



**(** 

### **RESIN SOLUTIONS**

#### E - FIXED DOOR PANEL COMPONENTS



#### F - SEALING PROFILE



### **RESIN SOLUTIONS**

#### G - TRACK CLEANING BRUSH



© Copyright Lumicor 2020 – All Rights Reserved. For more information, visit www.lumicor.com or call 1.888.LUMICOR.

Frame Sliding Door System Installation Guide Updated January 16, 2020

### **RESIN SOLUTIONS**

#### I - DECORATIVE MULLION



© Copyright Lumicor 2020 - All Rights Reserved. For more information, visit www.lumicor.com or call 1.888.LUMICOR.