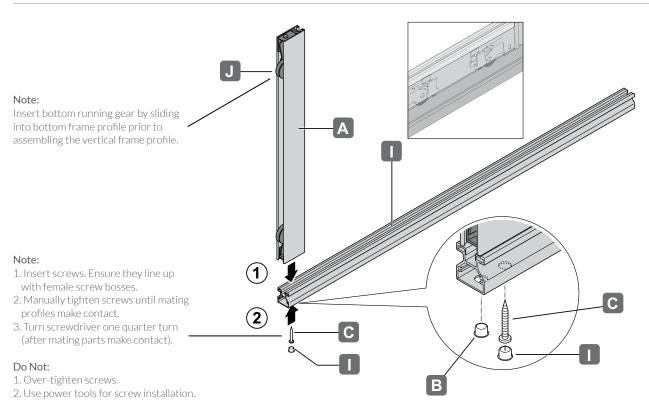

### **RESIN SOLUTIONS**

### FRAME SLIDING DOOR SYSTEM

ASSEMBLY - OVERVIEW





### **RESIN SOLUTIONS**

#### ASSEMBLY - STEP 1





#### ASSEMBLY - STEP 2



© Copyright Lumicor 2020 – All Rights Reserved. For more information, visit www.lumicor.com or call 1.888.LUMICOR.

### **RESIN SOLUTIONS**



© Copyright Lumicor 2020 – All Rights Reserved. For more information, visit www.lumicor.com or call 1.888.LUMICOR.

Note:

Additional screws and covercaps may be included

### **RESIN SOLUTIONS**





\* Version depends on the order. Single, double and triple tracks are available

### **RESIN SOLUTIONS**

#### INSTALLATION - MOUNTING: BARN DOOR - STEP 1







\* Installation height H depends on door dimensions

INSTALLATION - MOUNTING: BARN DOOR - STEP 3





### **RESIN SOLUTIONS**



INSTALLATION - MOUNTING: INSIDE OPENING - STEP 1



© Copyright Lumicor 2020 – All Rights Reserved. For more information, visit www.lumic