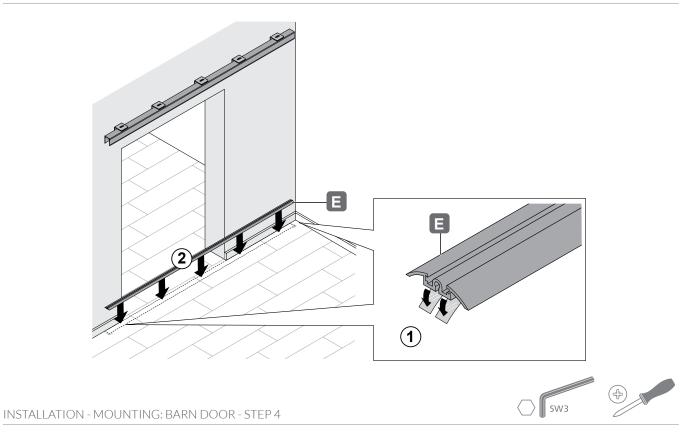

#### INSTALLATION - MOUNTING: BARN DOOR - STEP 1

\* Installation height H depends on door dimensions

INSTALLATION - MOUNTING: BARN DOOR - STEP 3