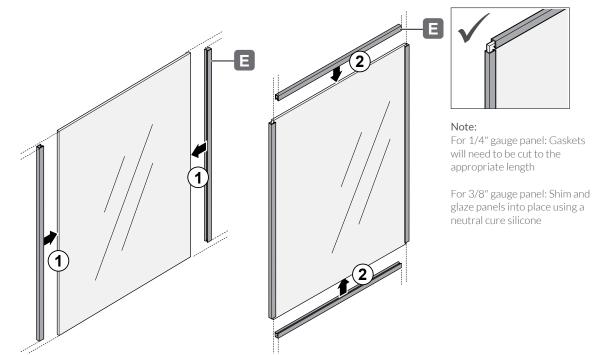

### **RESIN SOLUTIONS**

### FRAME SLIDING DOOR SYSTEM

ASSEMBLY - OVERVIEW





### **RESIN SOLUTIONS**

#### ASSEMBLY - STEP 1





#### ASSEMBLY - STEP 2



© Copyright Lumicor 2020 – All Rights Reserved. For more information, visit www.lumicor.com or call 1.888.LUMICOR.

### **RESIN SOLUTIONS**



© Copyright Lumicor 2020 – All Rights Reserved. For more information, visit www.lumicor.com or call 1.888.LUMICOR.

Note:

Additional screws and covercaps may be included

### **RESIN SOLUTIONS**





\* Version depends on the order. Single, double and triple tracks are available

### **RESIN SOLUTIONS**

#### INSTALLATION - MOUNTING: BARN DOOR - STEP 1







\* Installation height H depends on door dimensions

INSTALLATION - MOUNTING: BARN DOOR - STEP 3





### **RESIN SOLUTIONS**



INSTALLATION - MOUNTING: INSIDE OPENING - STEP 1



© Copyright Lumicor 2020 – All Rights Reserved. For more information, visit www.lumicor.com or call 1.888.LUMIC