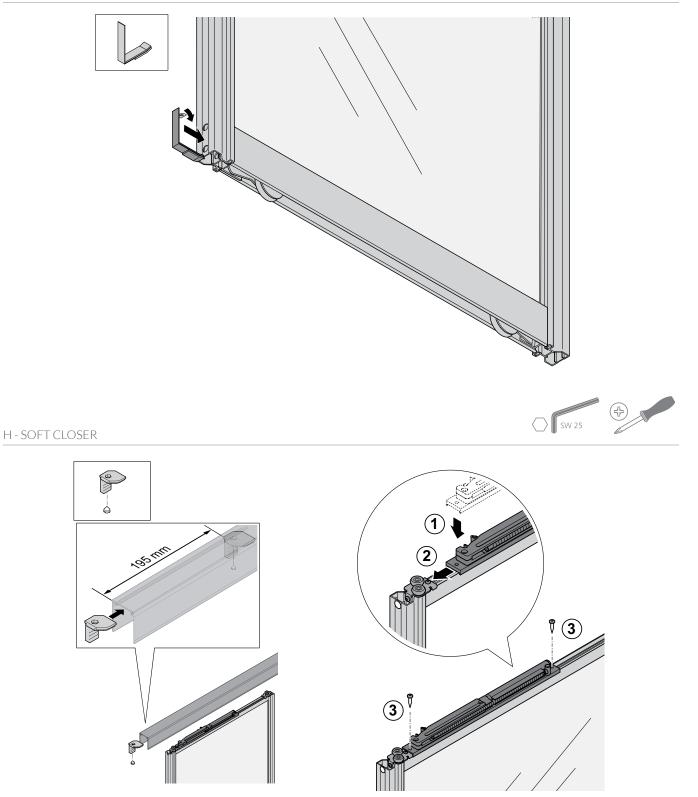

ble and triple tracks are available

### **RESIN SOLUTIONS**

#### INSTALLATION - MOUNTING: BARN DOOR - STEP 1







\* Installation height H depends on door dimensions

INSTALLATION - MOUNTING: BARN DOOR - STEP 3





### **RESIN SOLUTIONS**



INSTALLATION - MOUNTING: INSIDE OPENING - STEP 1



© Copyright Lumicor 2020 – All Rights Reserved. For more information, visit www.lumicor.com or call 1.888.LUMICOR.

### **RESIN SOLUTIONS**





### **RESIN SOLUTIONS**

**+** 

#### ADJUSTMENT



### **RESIN SOLUTIONS**

#### ACCESSORIES - OVERVIEW



#### **B** - WALL COMPENSATING PROFILE



#### C - BRUSH SEAL



#### D - DOOR FOLLOWER



**(** 

### **RESIN SOLUTIONS**

#### E - FIXED DOOR PANEL COMPONENTS



#### F - SEALING PROFILE



### **RESIN SOLUTIONS**

#### G - TRACK CLEANING BRUSH



© Copyright Lumicor 2020 – All Rights Reserved. For more information, visit www.lumicor.com or call 1.888.LUMICOR.

Frame Sliding Door System Installation Guide Updated January 16, 2020

### **RESIN SOLUTIONS**

#### I - DECORATIVE MULLION



© Copyright Lumicor 2020 - All Rights Reserved. For more information, visit www.lumicor.com or call 1.888.LUMICOR.