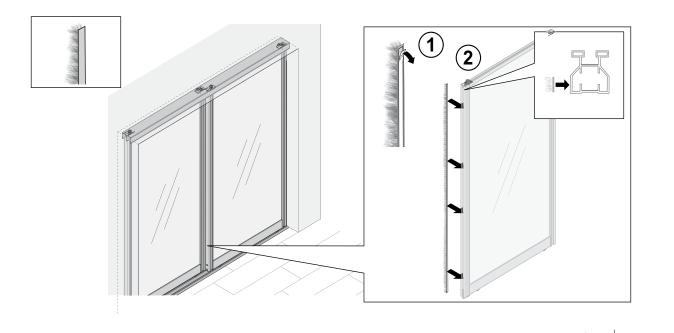

ormation, visit www.lumicor.com or call 1.888.LUMICOR.

Note:

Additional screws and covercaps may be included

### **RESIN SOLUTIONS**





\* Version depends on the order. Single, double and triple tracks are available

### **RESIN SOLUTIONS**

#### INSTALLATION - MOUNTING: BARN DOOR - STEP 1







\* Installation height H depends on door dimensions

INSTALLATION - MOUNTING: BARN DOOR - STEP 3





### **RESIN SOLUTIONS**



INSTALLATION - MOUNTING: INSIDE OPENING - STEP 1



© Copyright Lumicor 2020 – All Rights Reserved. For more information, visit www.lumicor.com or call 1.888.LUMICOR.

### **RESIN SOLUTIONS**





### **RESIN SOLUTIONS**

**+** 

#### ADJUSTMENT



### **RESIN SOLUTIONS**

#### ACCESSORIES - OVERVIEW



#### **B** - WALL COMPENSATING PROFILE



#### C - BRUSH SEAL



#### D - DOOR FOLLOWER



**(** 

### **RESIN SOLUTIONS**

#### E - FIXED DOOR PANEL COMPONENTS



#### F - SEALING PROFILE



### **RESIN SOLUTIONS**

#### G - TRACK CLEANING BRUSH



© Copyright Lumicor 2020 – All Rights Reserved. For more information, visit www.lumicor.com or call 1.888.LUMICOR.

Frame Sliding Door System Installation Guide Updated January 16, 2020

### **RESIN SOLUTIONS**

#### I - DECORATIVE MULLION



© Copyright Lumicor 2020 - All Rights Reserved. For more information, visit www.lumicor.com or call 1.888.LUMICOR.