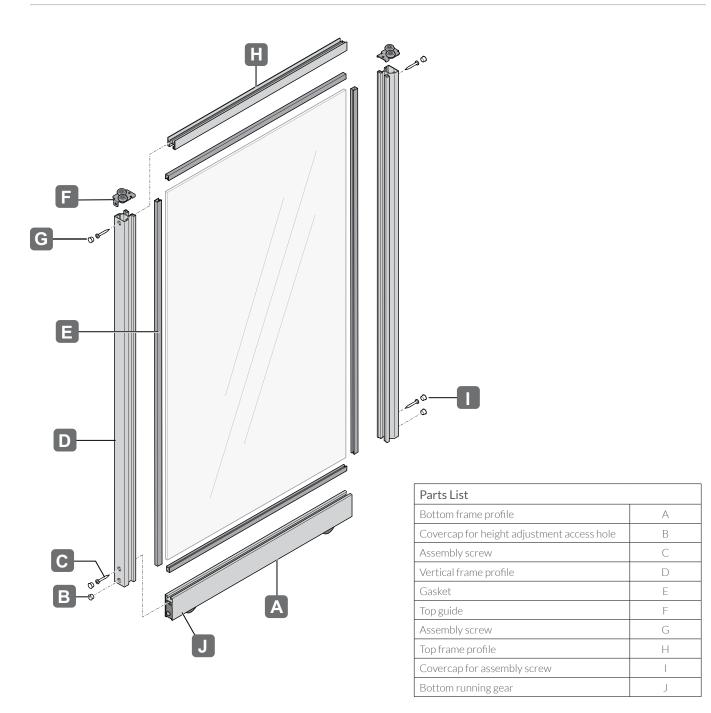

### **RESIN SOLUTIONS**

### FRAME SLIDING DOOR SYSTEM

ASSEMBLY - OVERVIEW





### **RESIN SOLUTIONS**

#### ASSEMBLY - STEP 1





#### ASSEMBLY - STEP 2



© Copyright Lumicor 2020 – All Rights Reserved. For more information, visit www.lumicor.com or call 1.888.LUMICOR.

### **RESIN SOLUTIONS**



© Copyright Lumicor 2020 – All Rights Reserved. For more information, visit www.lumicor.com or call 1.888.LUMICOR.

Note:

Additional screws and covercaps may be included

### **RESIN SOLUTIONS**





\* Version depends on the order. Single, double and triple tracks are available

### **RESIN SOLUTIONS**

#### INSTALLATION - MOUNTING: BARN DOOR - STEP 1







\* Installation height H depends on door dimensions

INSTALLATION - MOUNTING: BARN DOOR - STEP 3





### **RESIN SOLUTIONS**



INSTALLATION - MOUNTING: INSIDE OPENING - STEP 1



© Copyright Lumicor 2020 – All R