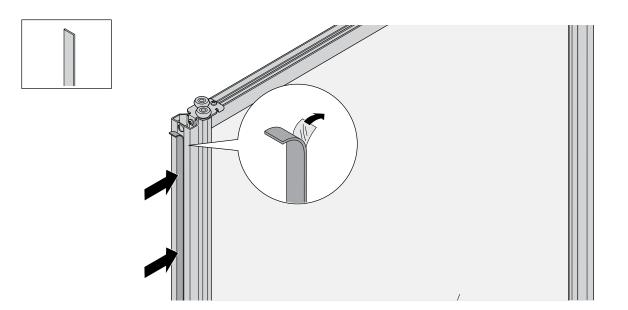

UTIONS**





\* Version depends on the order. Single, double and triple tracks are available

### **RESIN SOLUTIONS**

#### INSTALLATION - MOUNTING: BARN DOOR - STEP 1







\* Installation height H depends on door dimensions

INSTALLATION - MOUNTING: BARN DOOR - STEP 3





### **RESIN SOLUTIONS**



INSTALLATION - MOUNTING: INSIDE OPENING - STEP 1



© Copyright Lumicor 2020 – All Rights Reserved. For more information, visit www.lumicor.com or call 1.888.LUMICOR.

### **RESIN SOLUTIONS**





### **RESIN SOLUTIONS**

**+** 

#### ADJUSTMENT



### **RESIN SOLUTIONS**

#### ACCESSORIES - OVERVIEW



#### **B** - WALL COMPENSATING PROFILE



#### C - BRUSH SEAL



#### D - DOOR FOLLOWER



**(** 

### **RESIN SOLUTIONS**

#### E - FIXED DOOR PANEL COMPONENTS



#### F - SEALING PROFILE



### **RESIN SOLUTIONS**

#### G - TRACK CLEANING BRUSH



© Copyright Lumicor 2020 – All Rights Reserved. For more information, visit www.lumicor.com or call 1.888.LUMICOR.

Frame Sliding Door System Installation Guide Updated January 16, 2020

### **RESIN SOLUTIONS**

#### I - DECORATIVE MULLION



© Copyright Lumicor 2020 - All Rights Reserved. For more information, visit www.lumicor.com or call 1.888.LUMICOR.