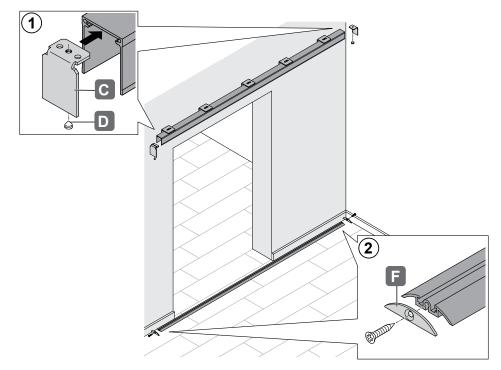

#### INSTALLATION - MOUNTING: BARN DOOR - STEP 1

\* Installation height H depends on door dimensions

INSTALLATION - MOUNTING: BARN DOOR - STEP 3