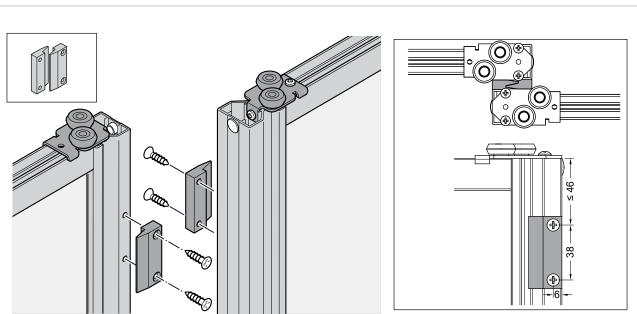

r.com or call 1.888.LUMICOR.

Note:

Additional screws and covercaps may be included

### **RESIN SOLUTIONS**





\* Version depends on the order. Single, double and triple tracks are available

### **RESIN SOLUTIONS**

#### INSTALLATION - MOUNTING: BARN DOOR - STEP 1







\* Installation height H depends on door dimensions

INSTALLATION - MOUNTING: BARN DOOR - STEP 3





### **RESIN SOLUTIONS**



INSTALLATION - MOUNTING: INSIDE OPENING - STEP 1



© Copyright Lumicor 2020 – All Rights Reserved. For more information, visit www.lumicor.com or call 1.888.LUMICOR.

### **RESIN SOLUTIONS**





### **RESIN SOLUTIONS**

**+** 

#### ADJUSTMENT



### **RESIN SOLUTIONS**

#### ACCESSORIES - OVERVIEW



#### **B** - WALL COMPENSATING PROFILE



#### C - BRUSH SEAL



#### D - DOOR FOLLOWER



**(** 

### **RESIN SOLUTIONS**

#### E - FIXED DOOR PANEL COMPONENTS



#### F - SEALING PROFILE



### **RESIN SOLUTIONS**

#### G - TRACK CLEANING BRUSH



© Copyright Lumicor 2020 – All Rights Reserved. For more information, visit www.lumicor.com or call 1.888.LUMICOR.

Frame Sliding Door System Installation Guide Updated January 16, 2020

### **RESIN SOLUTIONS**

#### I - DECORATIVE MULLION



© Copyright Lumicor 2020 - All Rights Reserved. For more information, visit www.lumicor.com or call 1.888.LUMICOR.