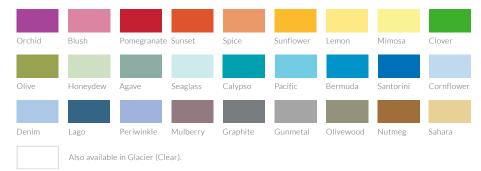

## 1 choose a color



Combine colors to create endless possibilities.



# 2 PICK A FINISH

Gloss or Matte

#### 3 SELECT A BACKER



## 4 CHOOSE A TOP



# 5 PICK AN EDGE



## 6 SELECT A BASE STYLE & FINISH





Café Tables

**Simplicity** Lumicor makes it easy to create the perfect table

**Flexibility** Customize your table using any Luminous color,

finish and add-on to suit your

**Durability** Lumicor tables are crafted using high-performance

resin making them non-porous,

stain resistant and renewable.

Our tables deliver lasting

performance, surpassing

industry standards for solid

and conforms to all ANSI / BIFMA standards for tables.

surface materials (ANSI SS/1)

simple steps.

project.

for your next project. It's just six