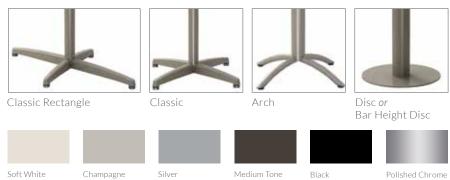

## 6 SELECT A BASE STYLE & FINISH

Café Tables

**Simplicity** Lumicor makes it easy to create the perfect table

**Flexibility** Customize your table using any Luminous color,

finish and add-on to suit your