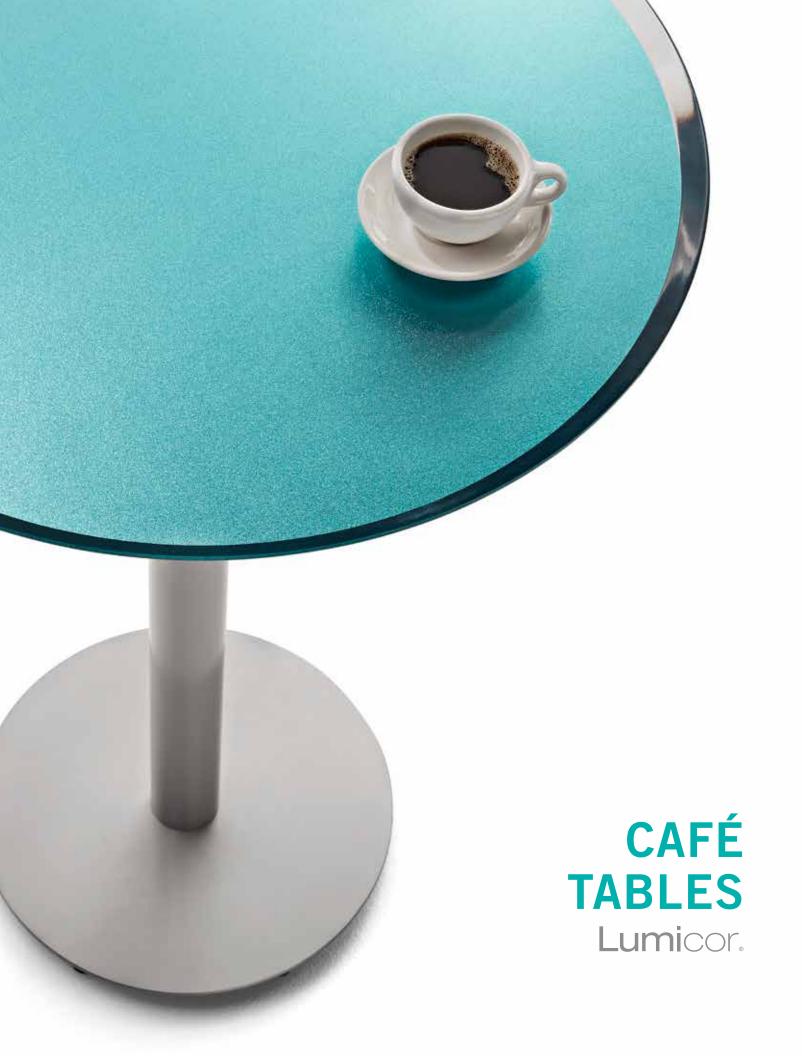

## 6 SELECT A BASE STYLE & FINISH

Café Tables

**Simplicity** Lumicor makes it easy to create the perfect table

**Flexibility** Customize your table using any Luminous color,

finish and add-on to suit your

**Durability** Lumicor tables are crafted using high-performance

resin making them non-porous,

stain resistant and renewable.

Our tables deliver lasting

performance, surpassing

industry standards for solid

and conforms to all ANSI / BIFMA standards for tables.

surface materials (ANSI SS/1)

simple steps.

project.

for your next project. It's just six